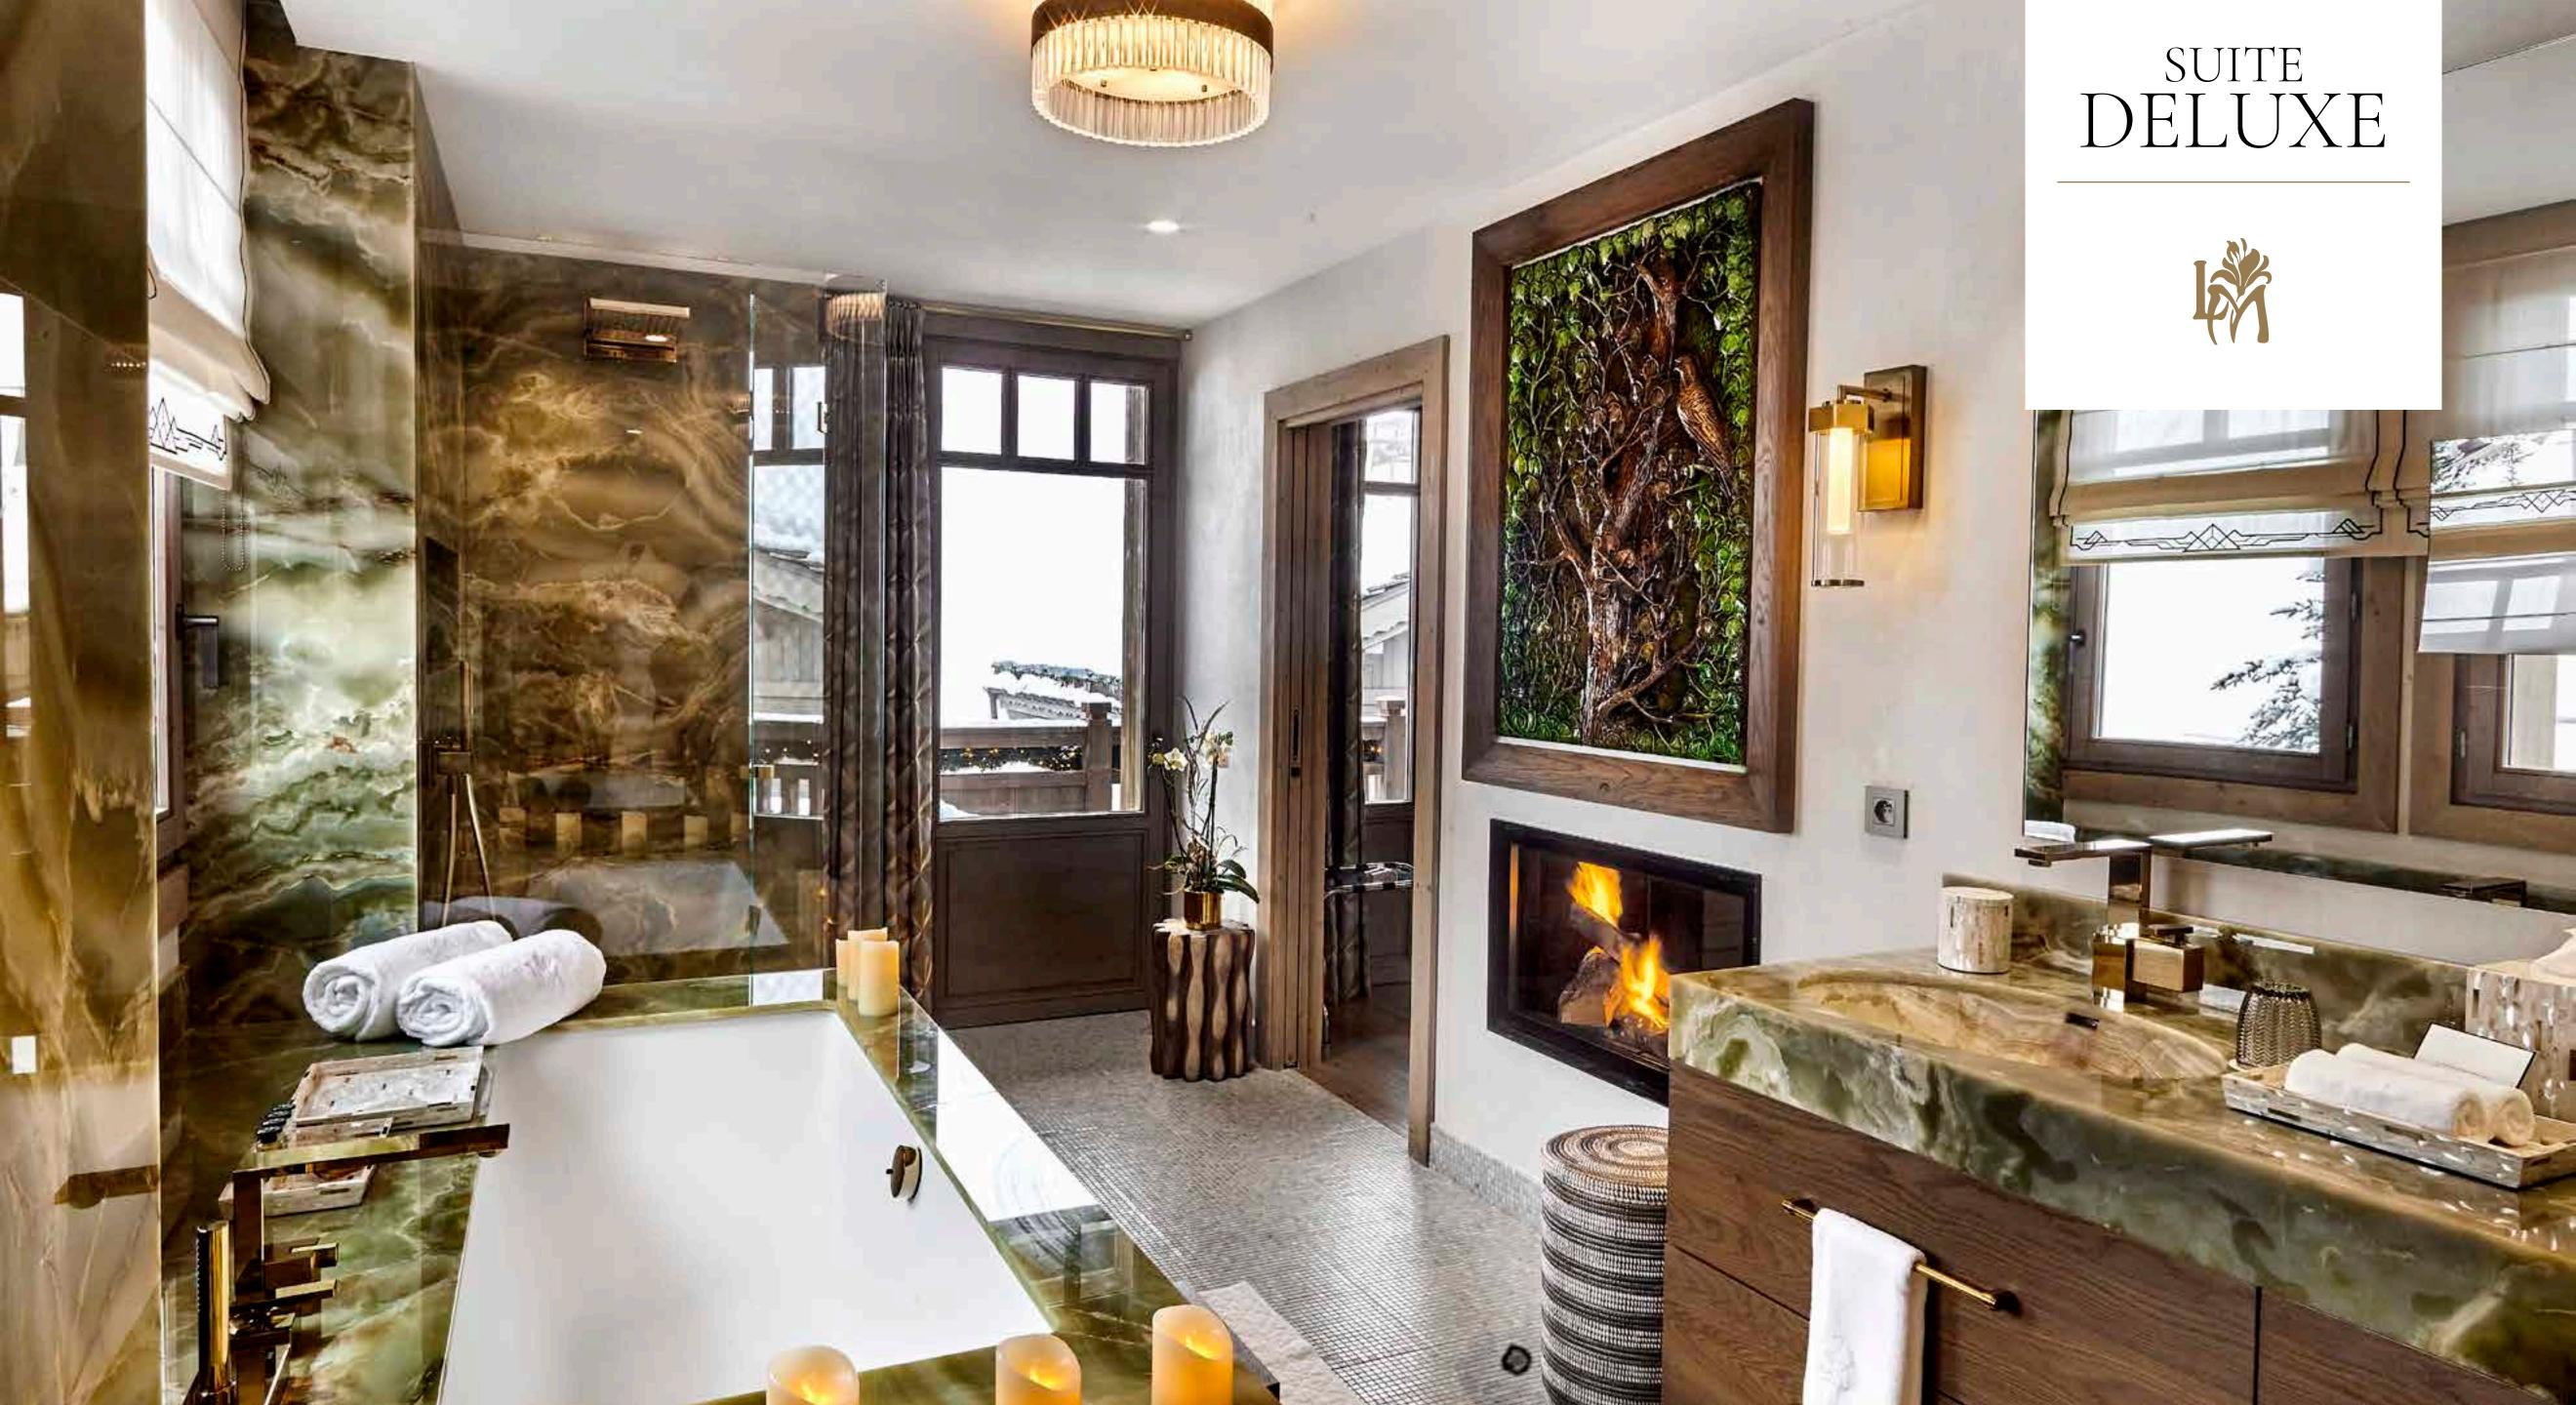

#### SUITE DELUXE

### SUITE DELUXE

- 42 sqm
- Balcony with mountains and garden view
- Queen size bed
- Hair styling station
- Fireplace
- Ipad
- Safety box
- High-speed Wifi
- Sonos Sound system
- Flat screen TV including Apple TV, Chromecast and streaming services (Netflix, YouTube...)
- Minibar
- Nespresso machine
- Bathroom with bathtub and shower cubicle, toilet and bidet
- Newspapers deliveries upon request
- Wake up service