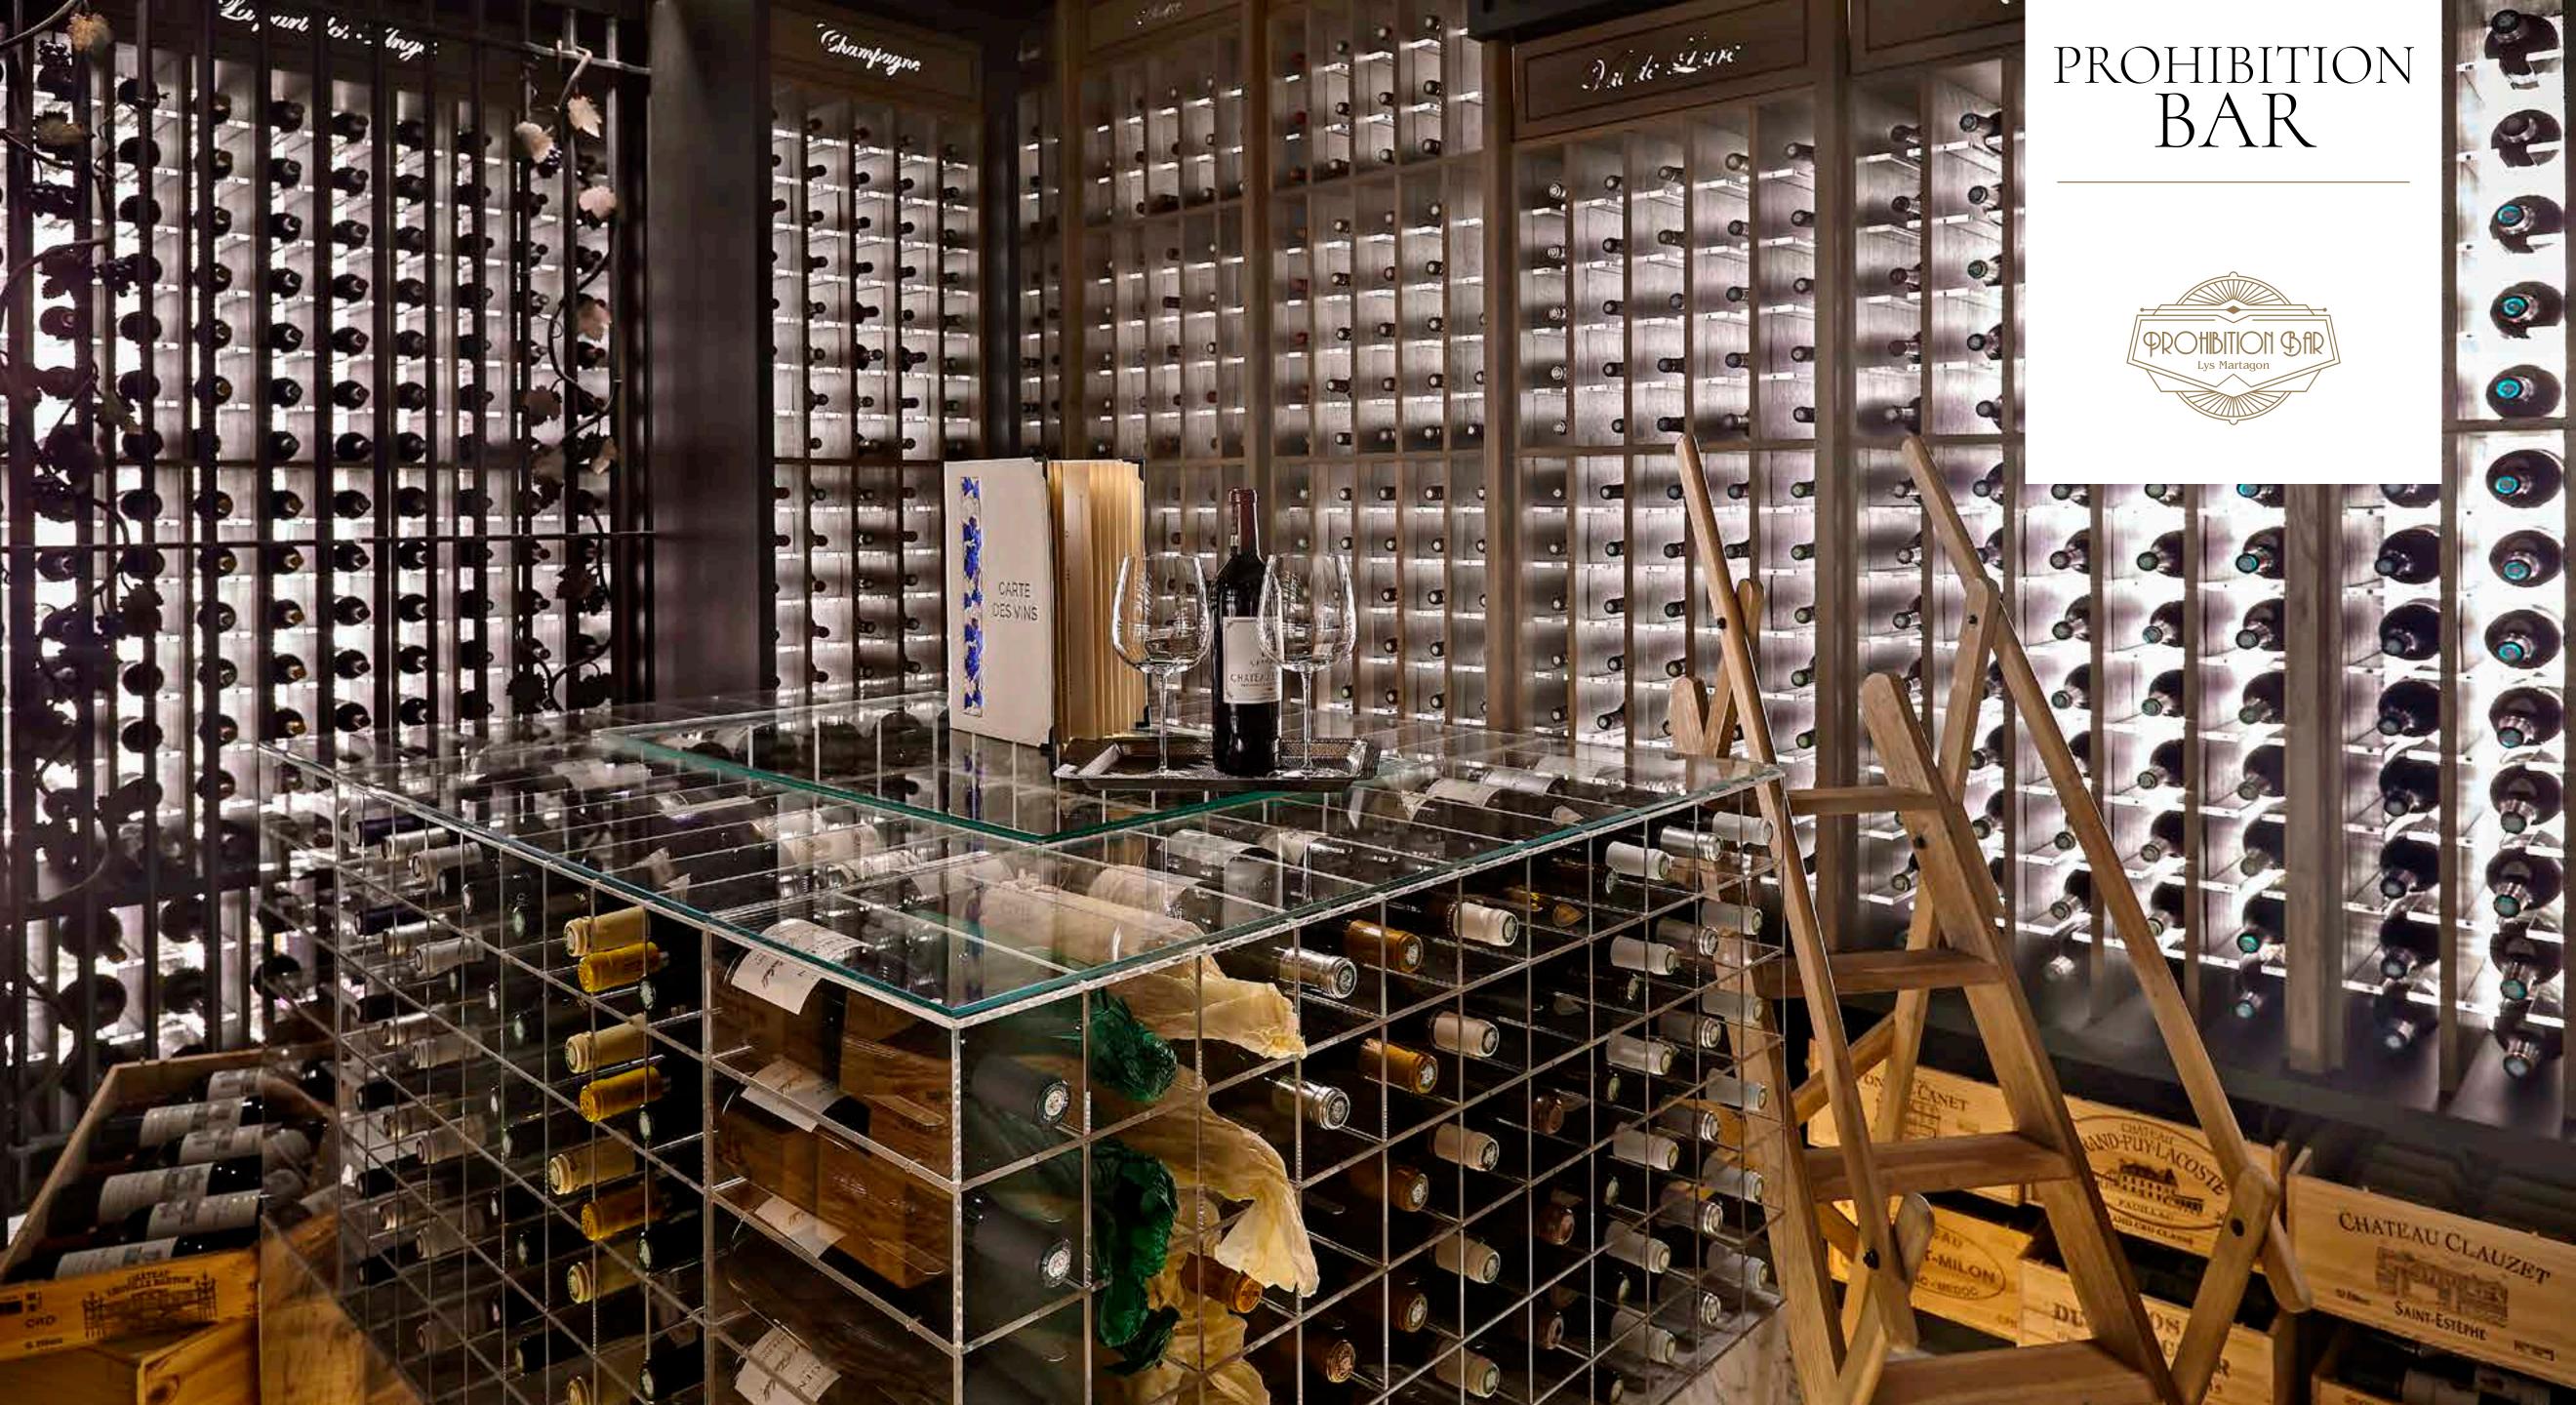

## THE MAGIC of the FORBIDDEN

### «LE PROHIBITION BAR»

For a secret rendezvous, let yourself be surprised by the phantasmagorical atmosphere, the cocktails with the scent of the forbidden to be savoured in the deliciously hushed atmosphere of the 20s.

Welcome to the land of prohibition!

Hidden from view, you will be propelled into another world for a tea-time or an after-hour...

Restaurant «Le Lys»