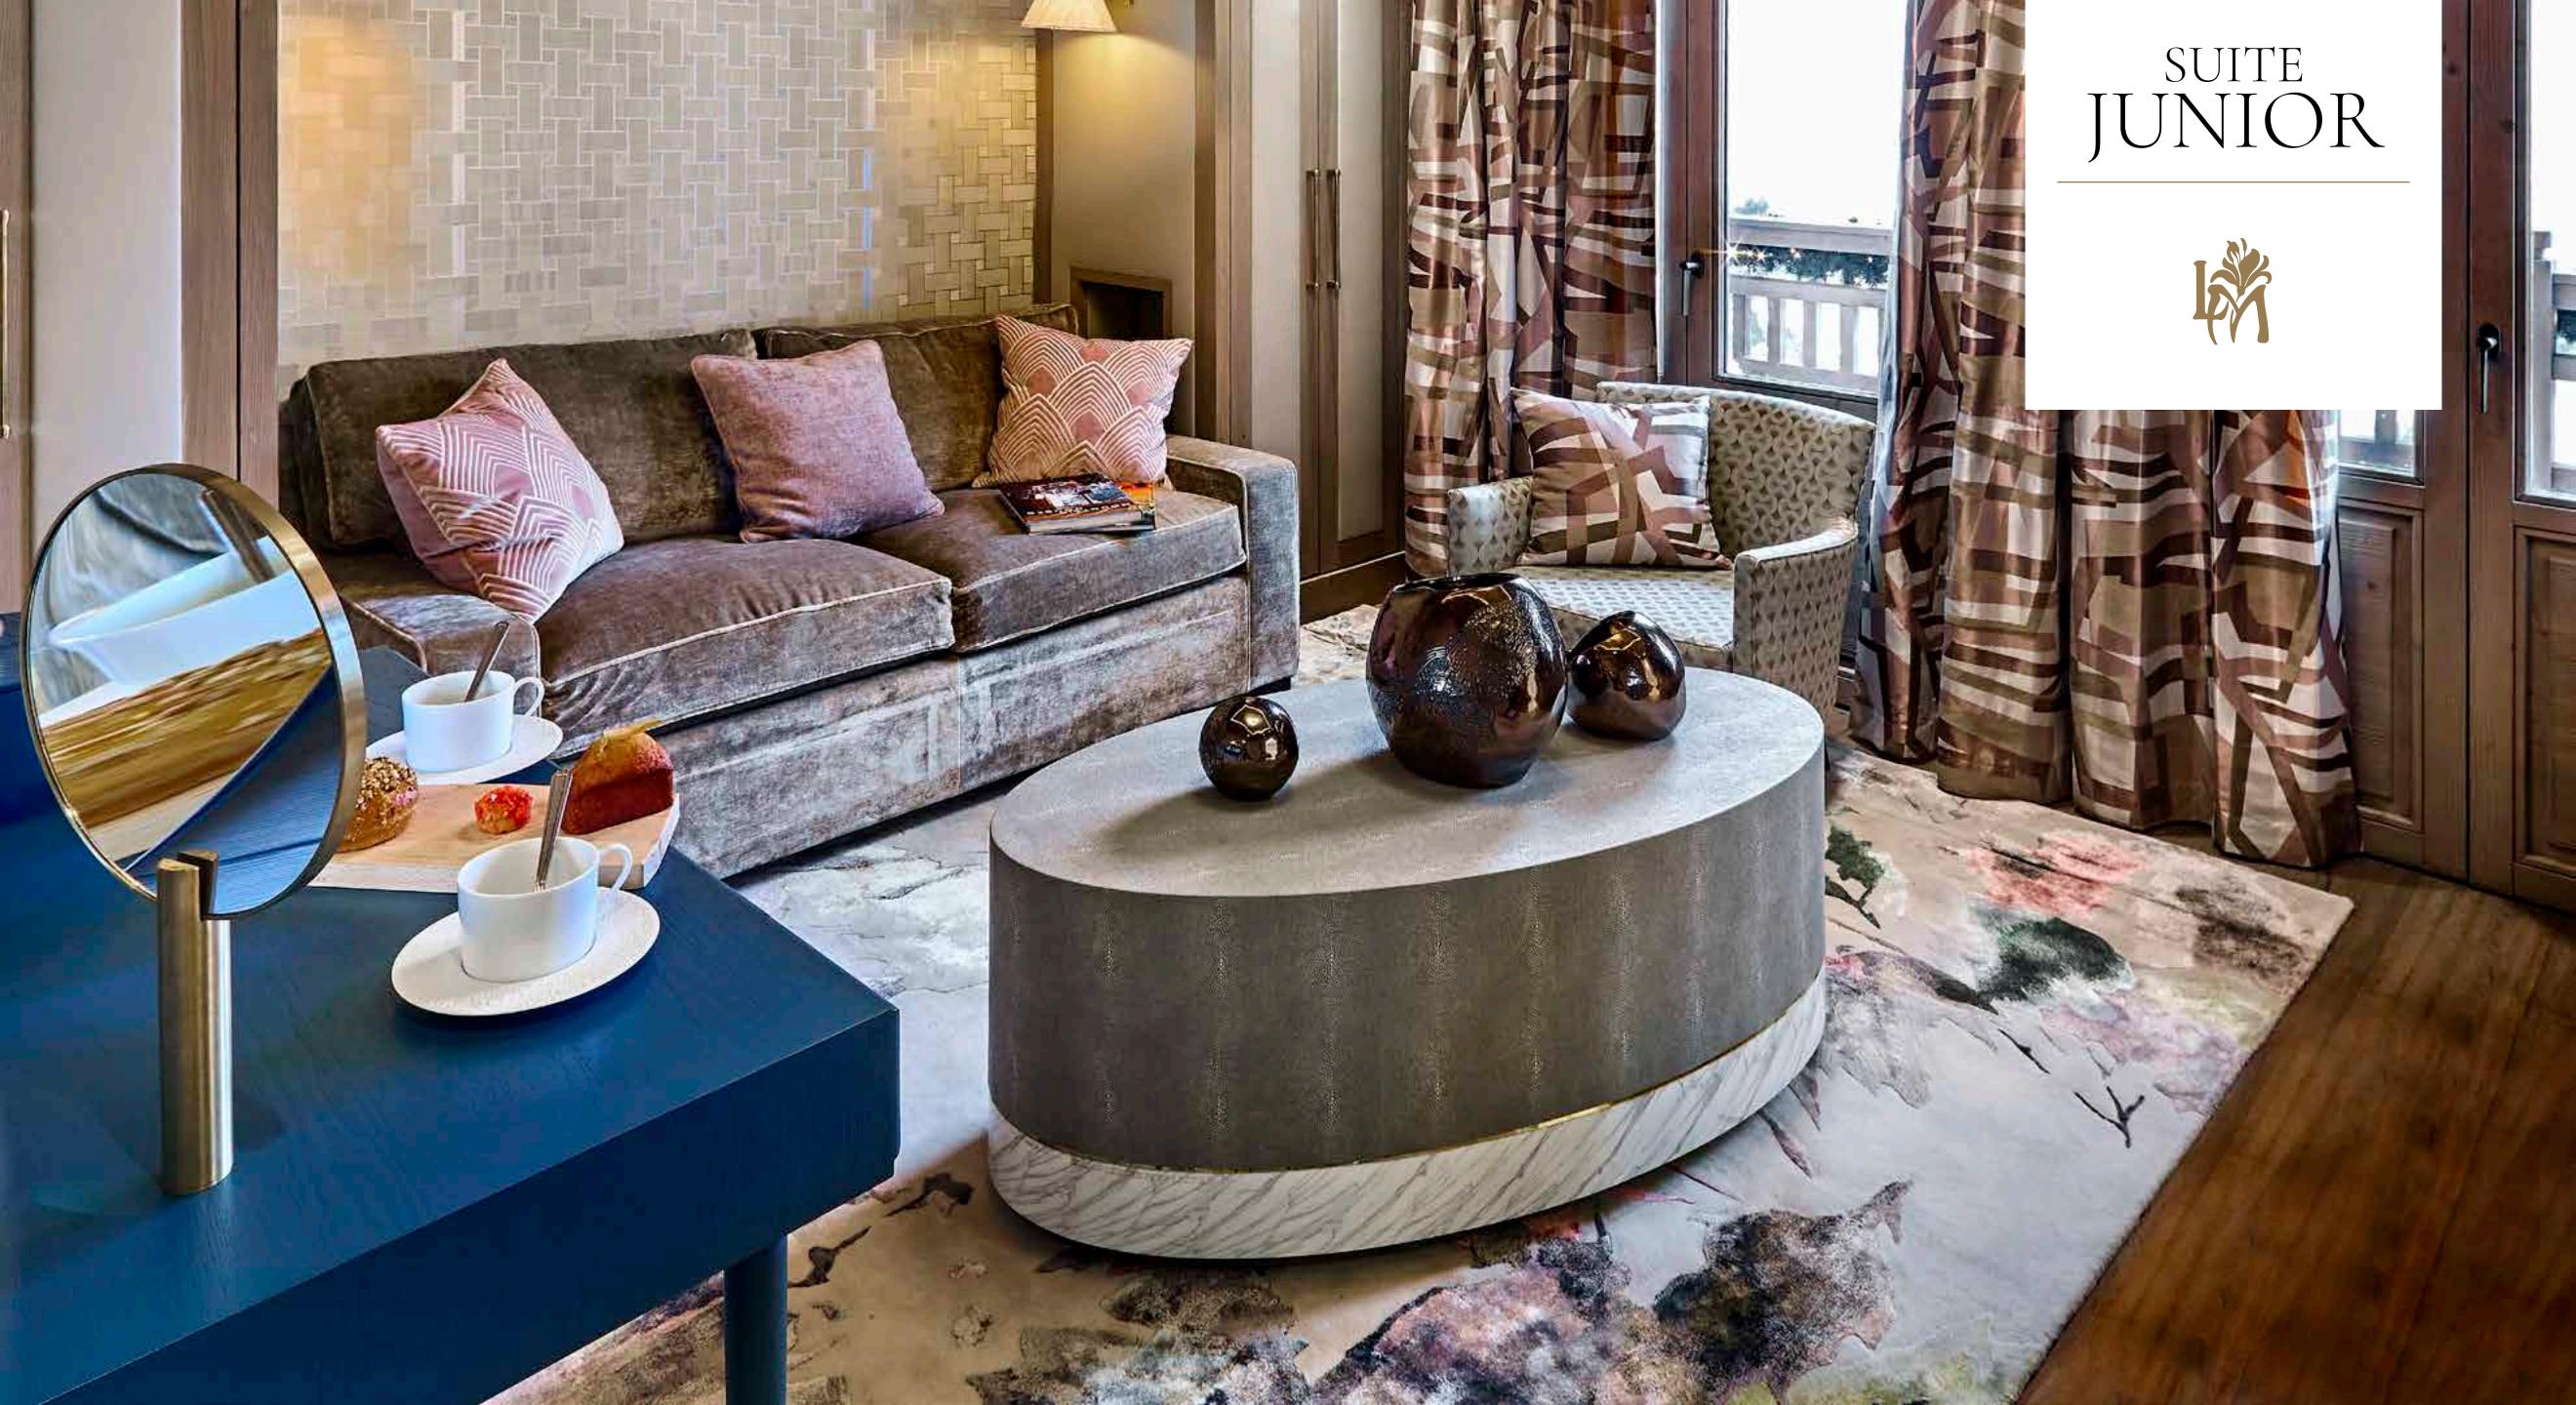

### SUITES JUNIOR

The Junior suites reflect the very architecture of the Lys Martagon itself: Art Deco details,

The organic tones of greens and browns exude Nature; we've thought of everything to help

# JUNIOR

- 42 sqm
- Balcony with mountains and garden view
- Queen size bed
- Separate lounge area
- Ipad
- Safety box
- High-speed Wifi
- Sonos Sound system
- Flat screen TV including Apple TV, Chromecast and strea-
- ming services (Netflix, YouTube...)
- Minibar
- Nespresso machine
- 2 bathrooms with bathtub and shower cubicle,
- 2 toilets, 2 bidets
- Newspapers deliveries upon request
- Wake up service