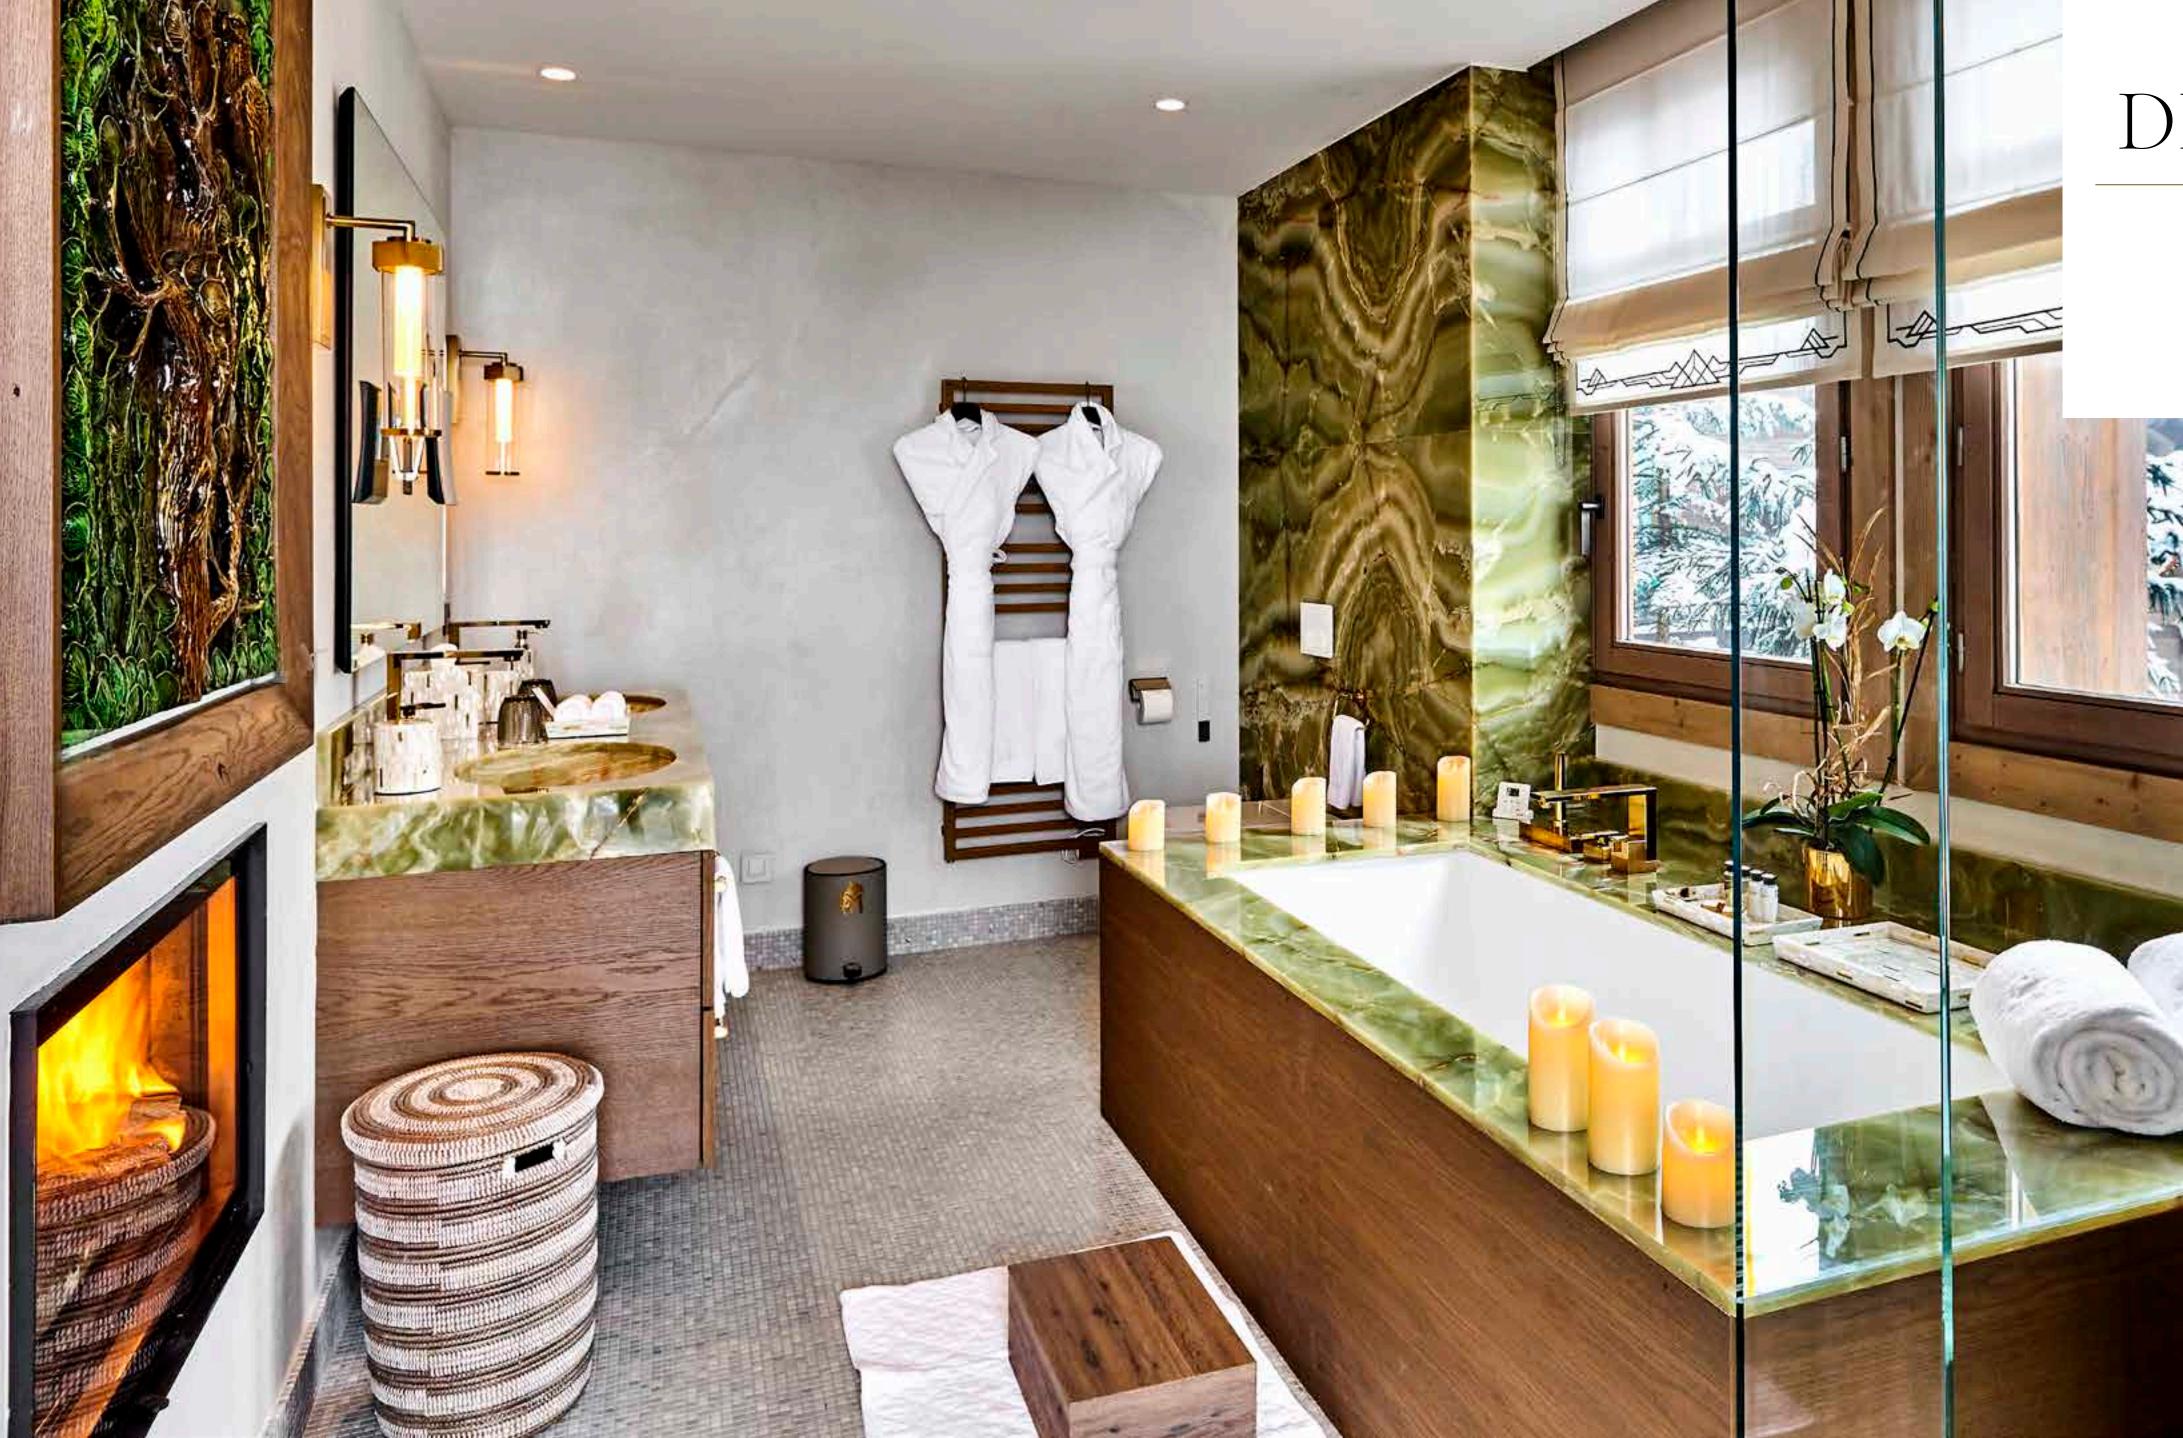

#### SUITE DELUXE

### SUITE DELUXE

- 42 sqm
- Balcony with mountains and garden view
- Queen size bed
- Hair styling station
- Fireplace
- Ipad
- Safety box
- High-speed Wifi
- Sonos Sound system
- Flat screen TV including Apple TV, Chromecast and streaming services (Netflix, YouTube...)
- Minibar
- Nespresso machine
- Bathroom with bathtub and shower cubicle, toilet and bidet
- Newspapers deliveries upon request
- Wake up service