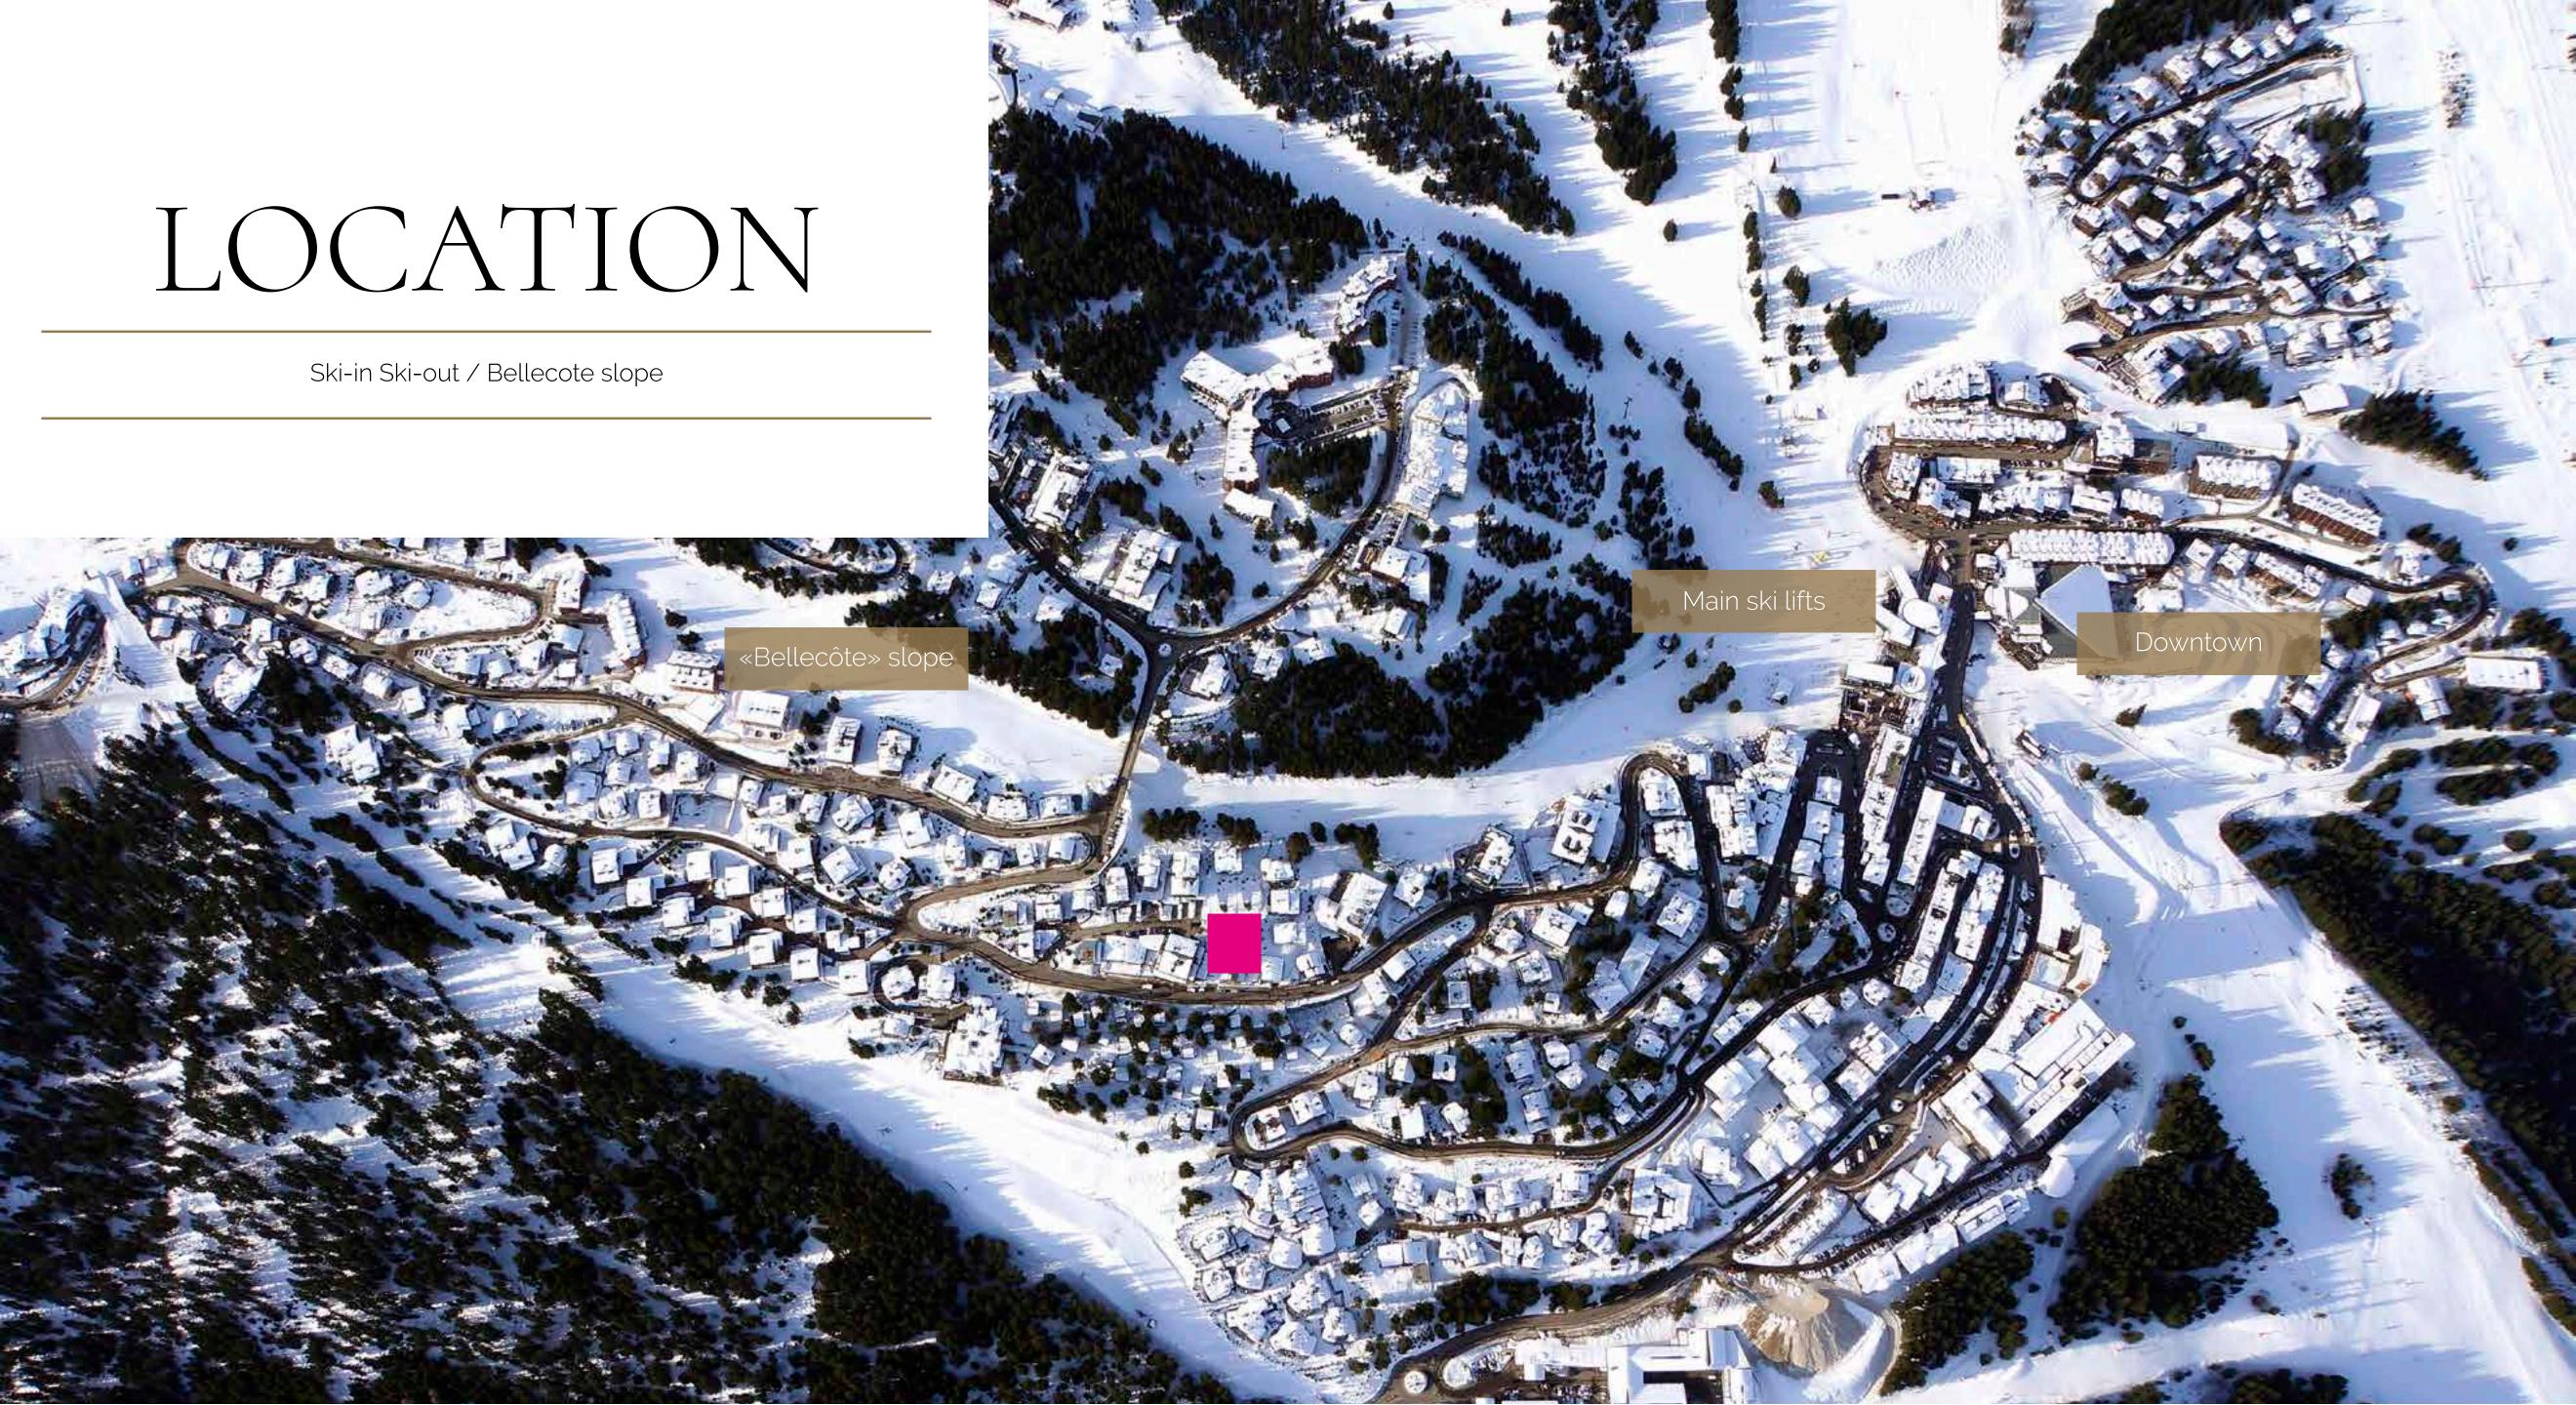

#### LYS MARTAGON in a nutshell:

- Located in bellecôte
- 7 suites
- Ski in/Ski out (partner with bernard orcel)
- Free 24 Hour shuttles
- Security agents on 24/24
- 24 hour golden keys concierge
- 300 m<sup>2</sup> spa (partner with l'oreal & skinceuticals)
- Private restaurant with michelin starred

### Ski-room by Bernard Orcel®

It begins with a ski-in/ski-out getaway...Put on your skis from our private ski room and go directly to the Bellecôte slope. Before setting out in the tracks of the champions, you can seek advice and fit yourself out with our local partner Bernard Orcel, an expert in ski services, ski-wear, and high-end ready-to-wear fashion.