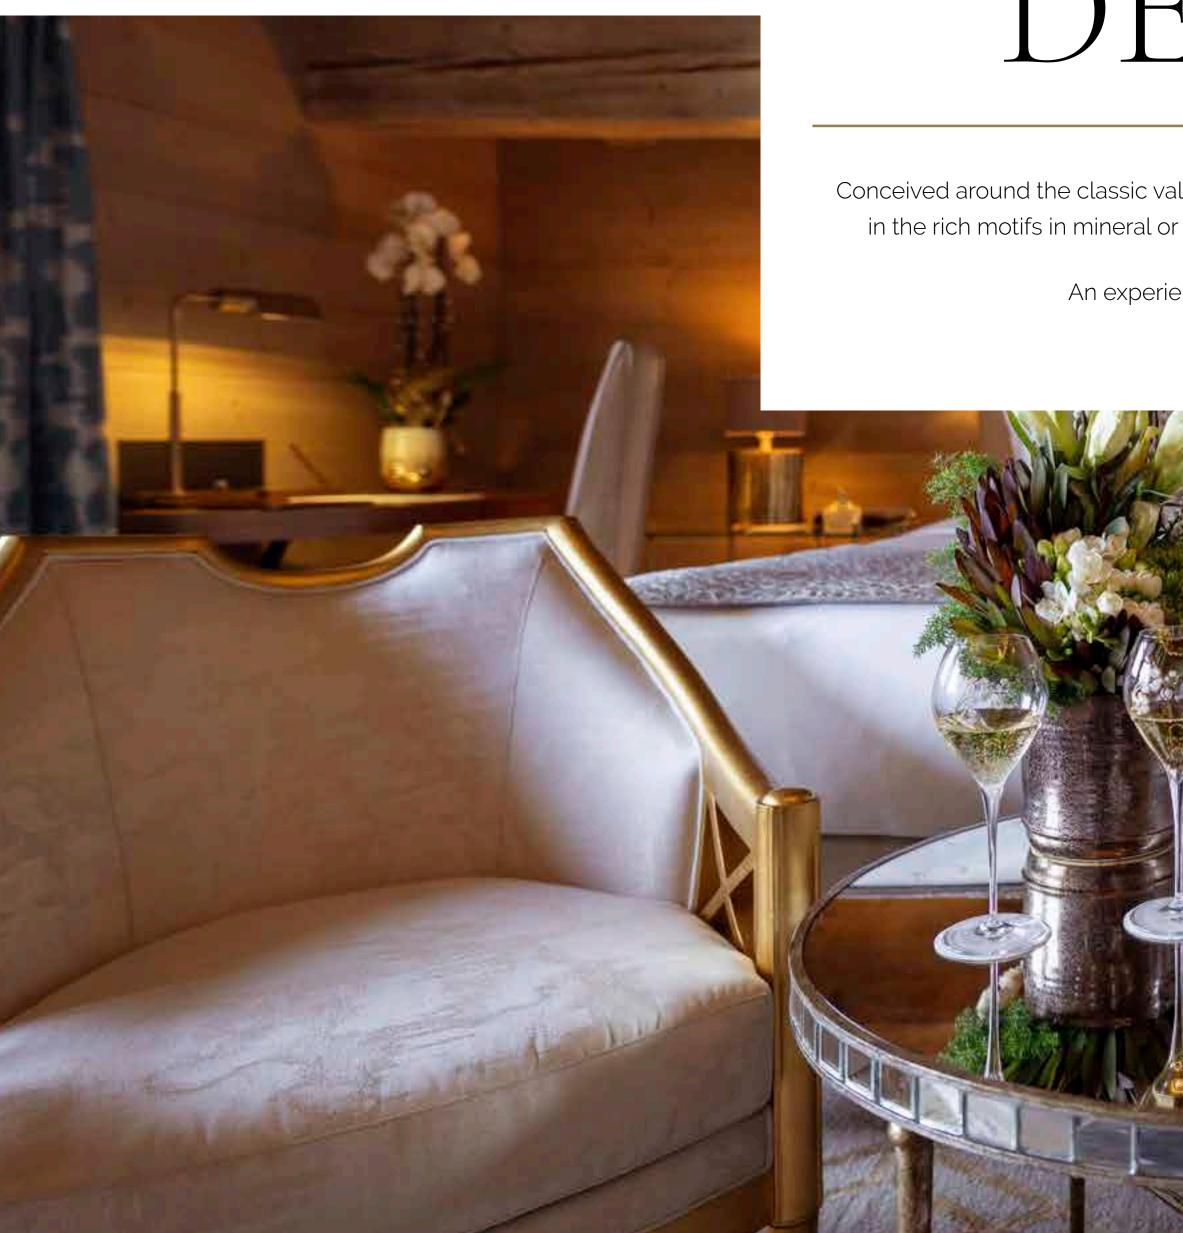

### SUITES DEUTES

Conceived around the classic values of wood and stone, the mountain spirit is expressed in the rich motifs in mineral or woody tones, the warm hangings, and the fireplaces.

An experience full of charm and authenticity.

### SUITE DELUXE

- 42 sqm
- Balcony with mountains and garden view
- Queen size bed
- Hair styling station
- Fireplace
- Ipad
- Safety box
- High-speed Wifi
- Sonos Sound system
- Flat screen TV including Apple TV, Chromecast and streaming services (Netflix, YouTube...)
- Minibar
- Nespresso machine
- Bathroom with bathtub and shower cubicle, toilet and bidet
- Newspapers deliveries upon request
- Wake up service

#### SUITE DELUXE