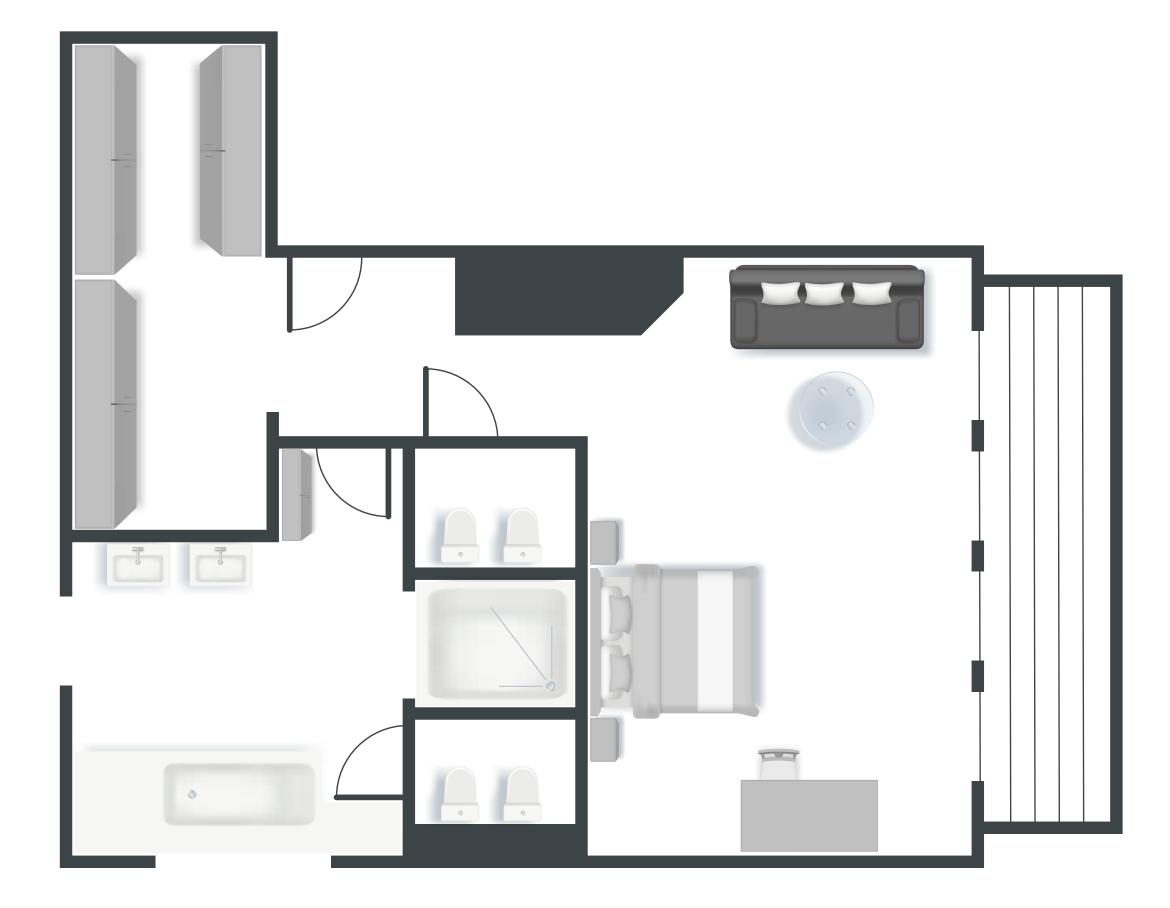

### SUITE DELUXE

- 42 sqm
- Balcony with mountains and garden view
- Queen size bed
- Hair styling station
- Fireplace
- Ipad
- Safety box
- High-speed Wifi
- Sonos Sound system
- Flat screen TV including Apple TV, Chromecast and streaming services (Netflix, YouTube...)
- Minibar
- Nespresso machine
- Bathroom with bathtub and shower cubicle, toilet and bidet
- Newspapers deliveries upon request
- Wake up service

#### SUITE DELUXE