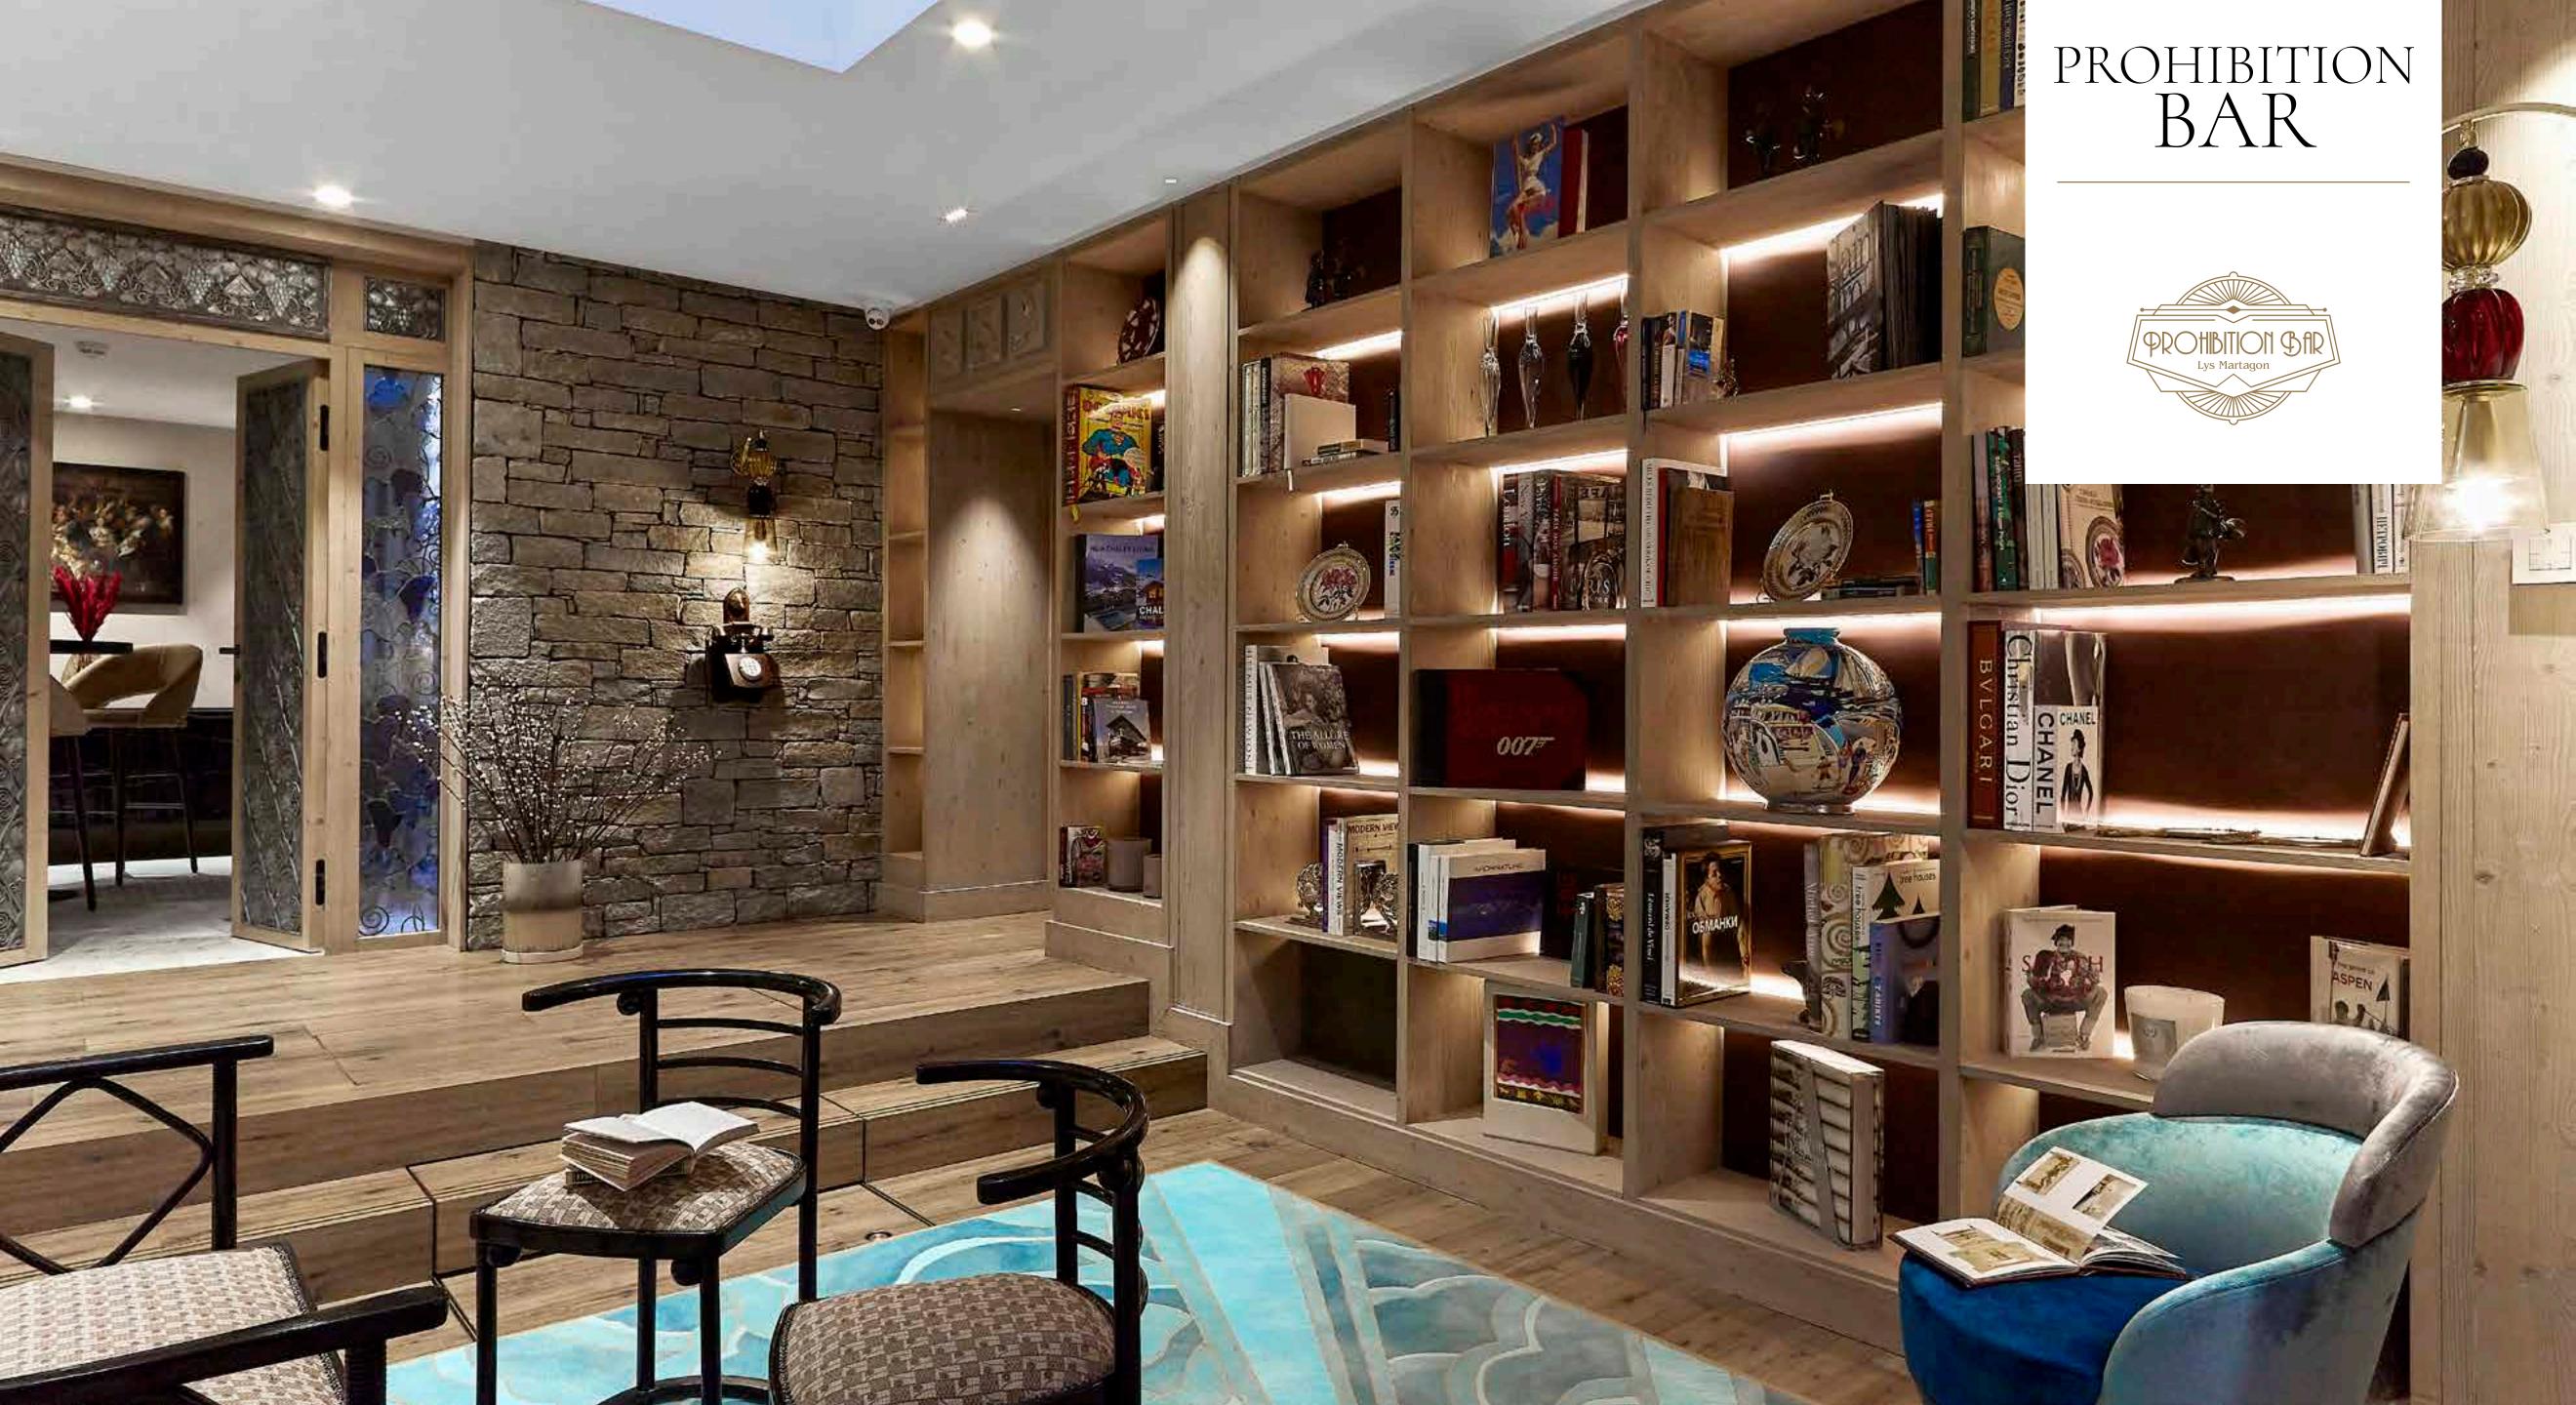

### «LE PROHIBITION BAR»

For a secret rendezvous, let yourself be surprised by the phantasmagorical atmosphere, the cocktails with the scent of the forbidden to be savoured in the deliciously hushed atmosphere of the 20s.

Welcome to the land of prohibition!

Hidden from view, you will be propelled into another world for a tea-time or an after-hour...

Restaurant «Le Lys»