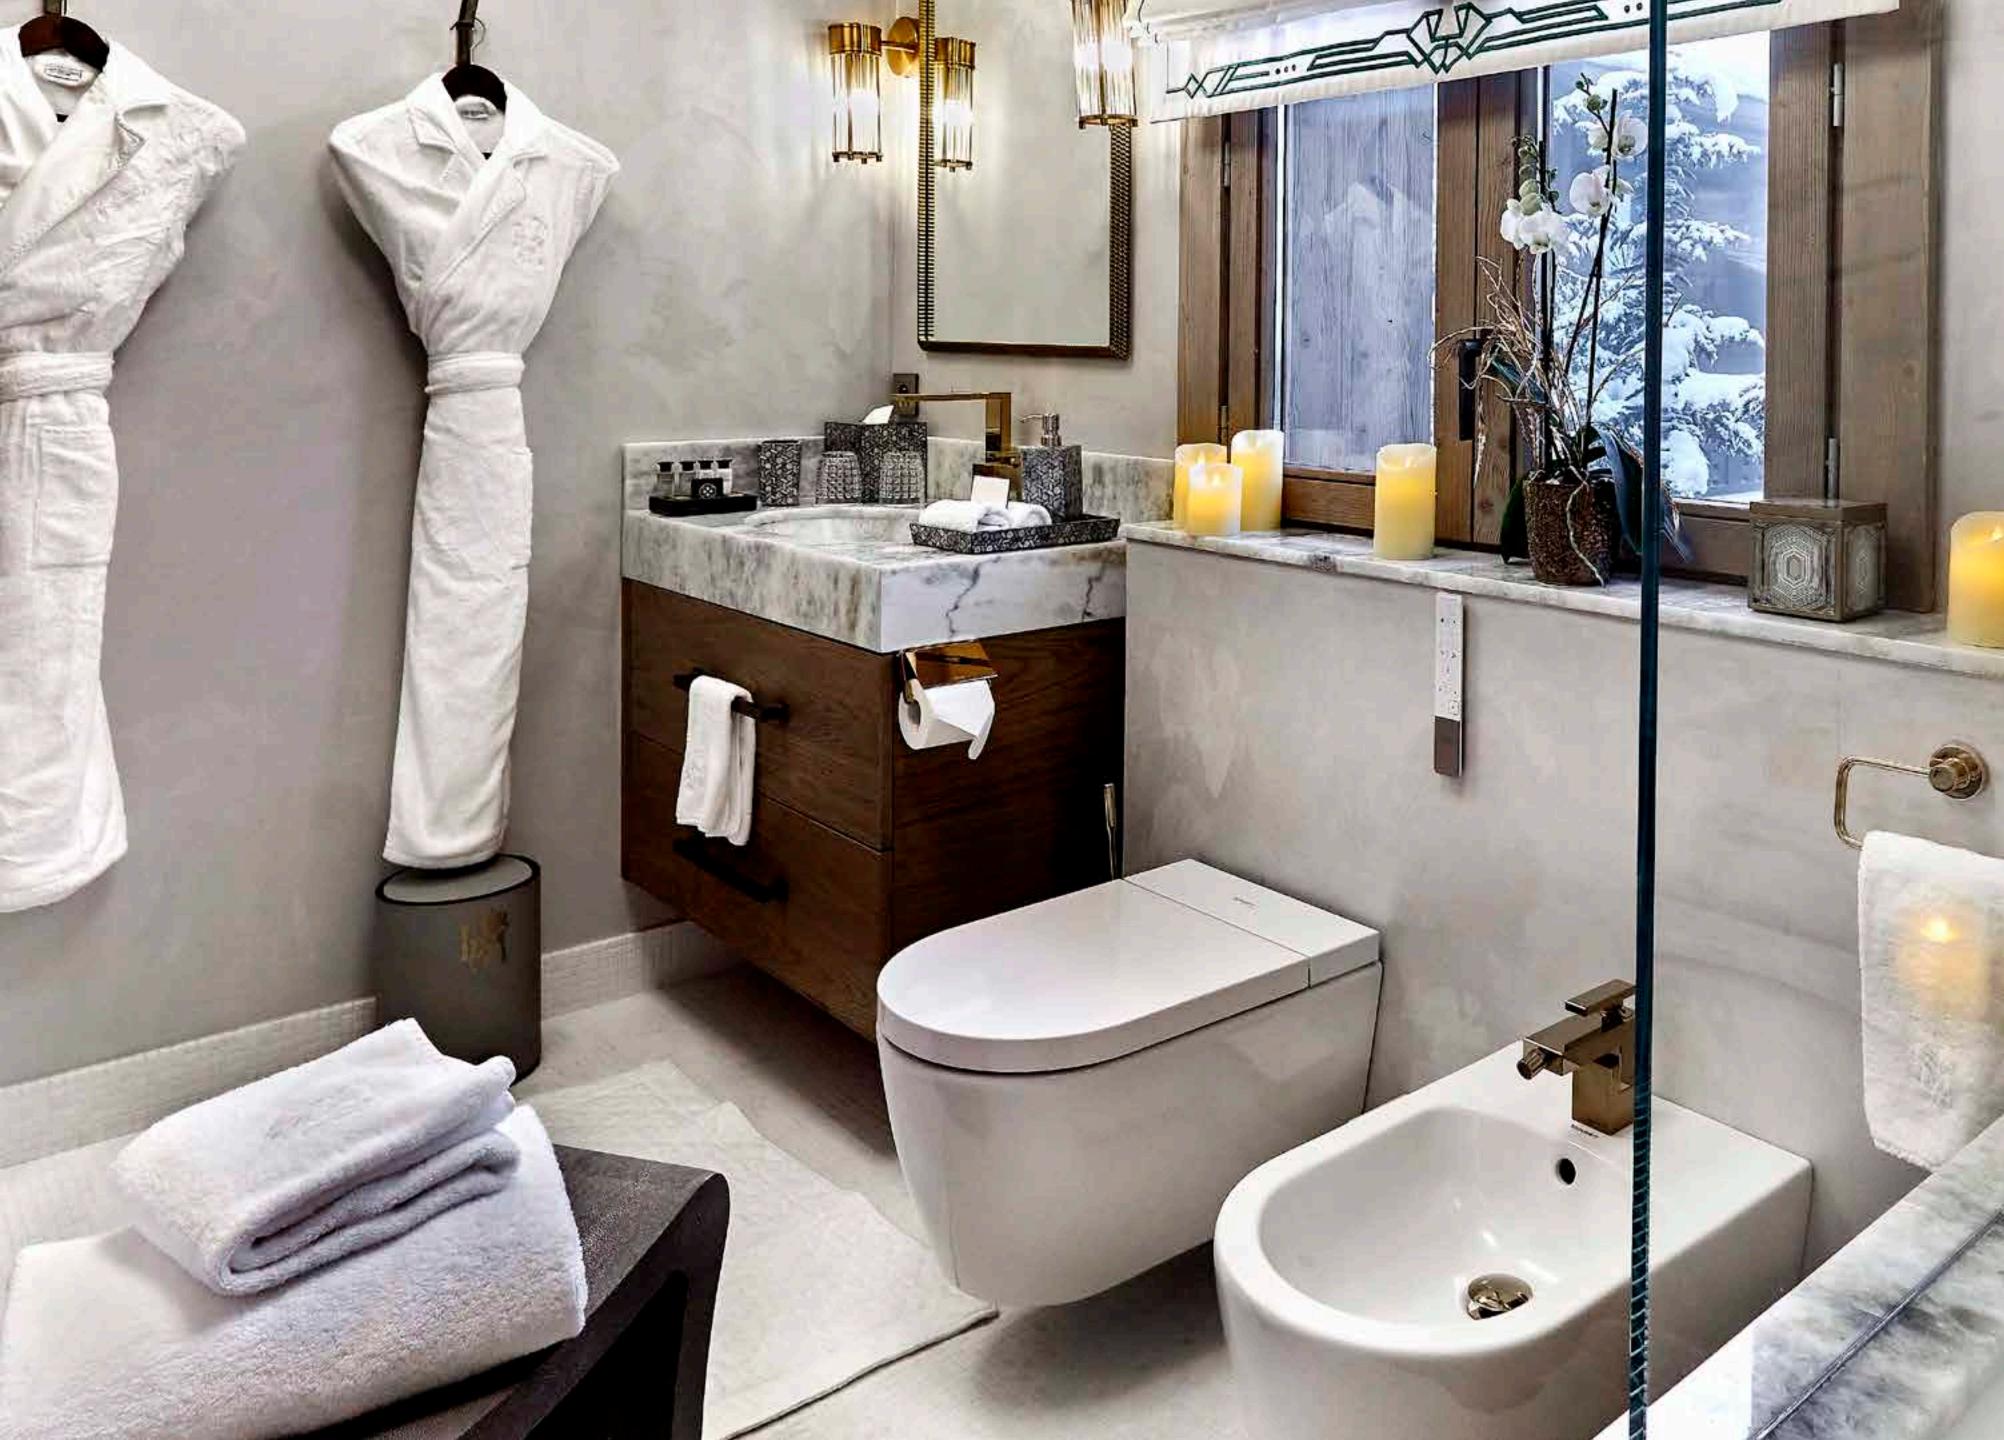

### SUITES JUNIOR

The Junior suites reflect the very architecture of the Lys Martagon itself: Art Deco details,

The organic tones of greens and browns exude Nature; we've thought of everything to help

# JUNIOR

- 42 sqm
- Balcony with mountains and garden view
- Queen size bed
- Separate lounge area
- Ipad
- Safety box
- High-speed Wifi
- Sonos Sound system
- Flat screen TV including Apple TV, Chromecast and strea-
- ming services (Netflix, YouTube...)
- Minibar
- Nespresso machine
- 2 bathrooms with bathtub and shower cubicle,
- 2 toilets, 2 bidets
- Newspapers deliveries upon request
- Wake up service