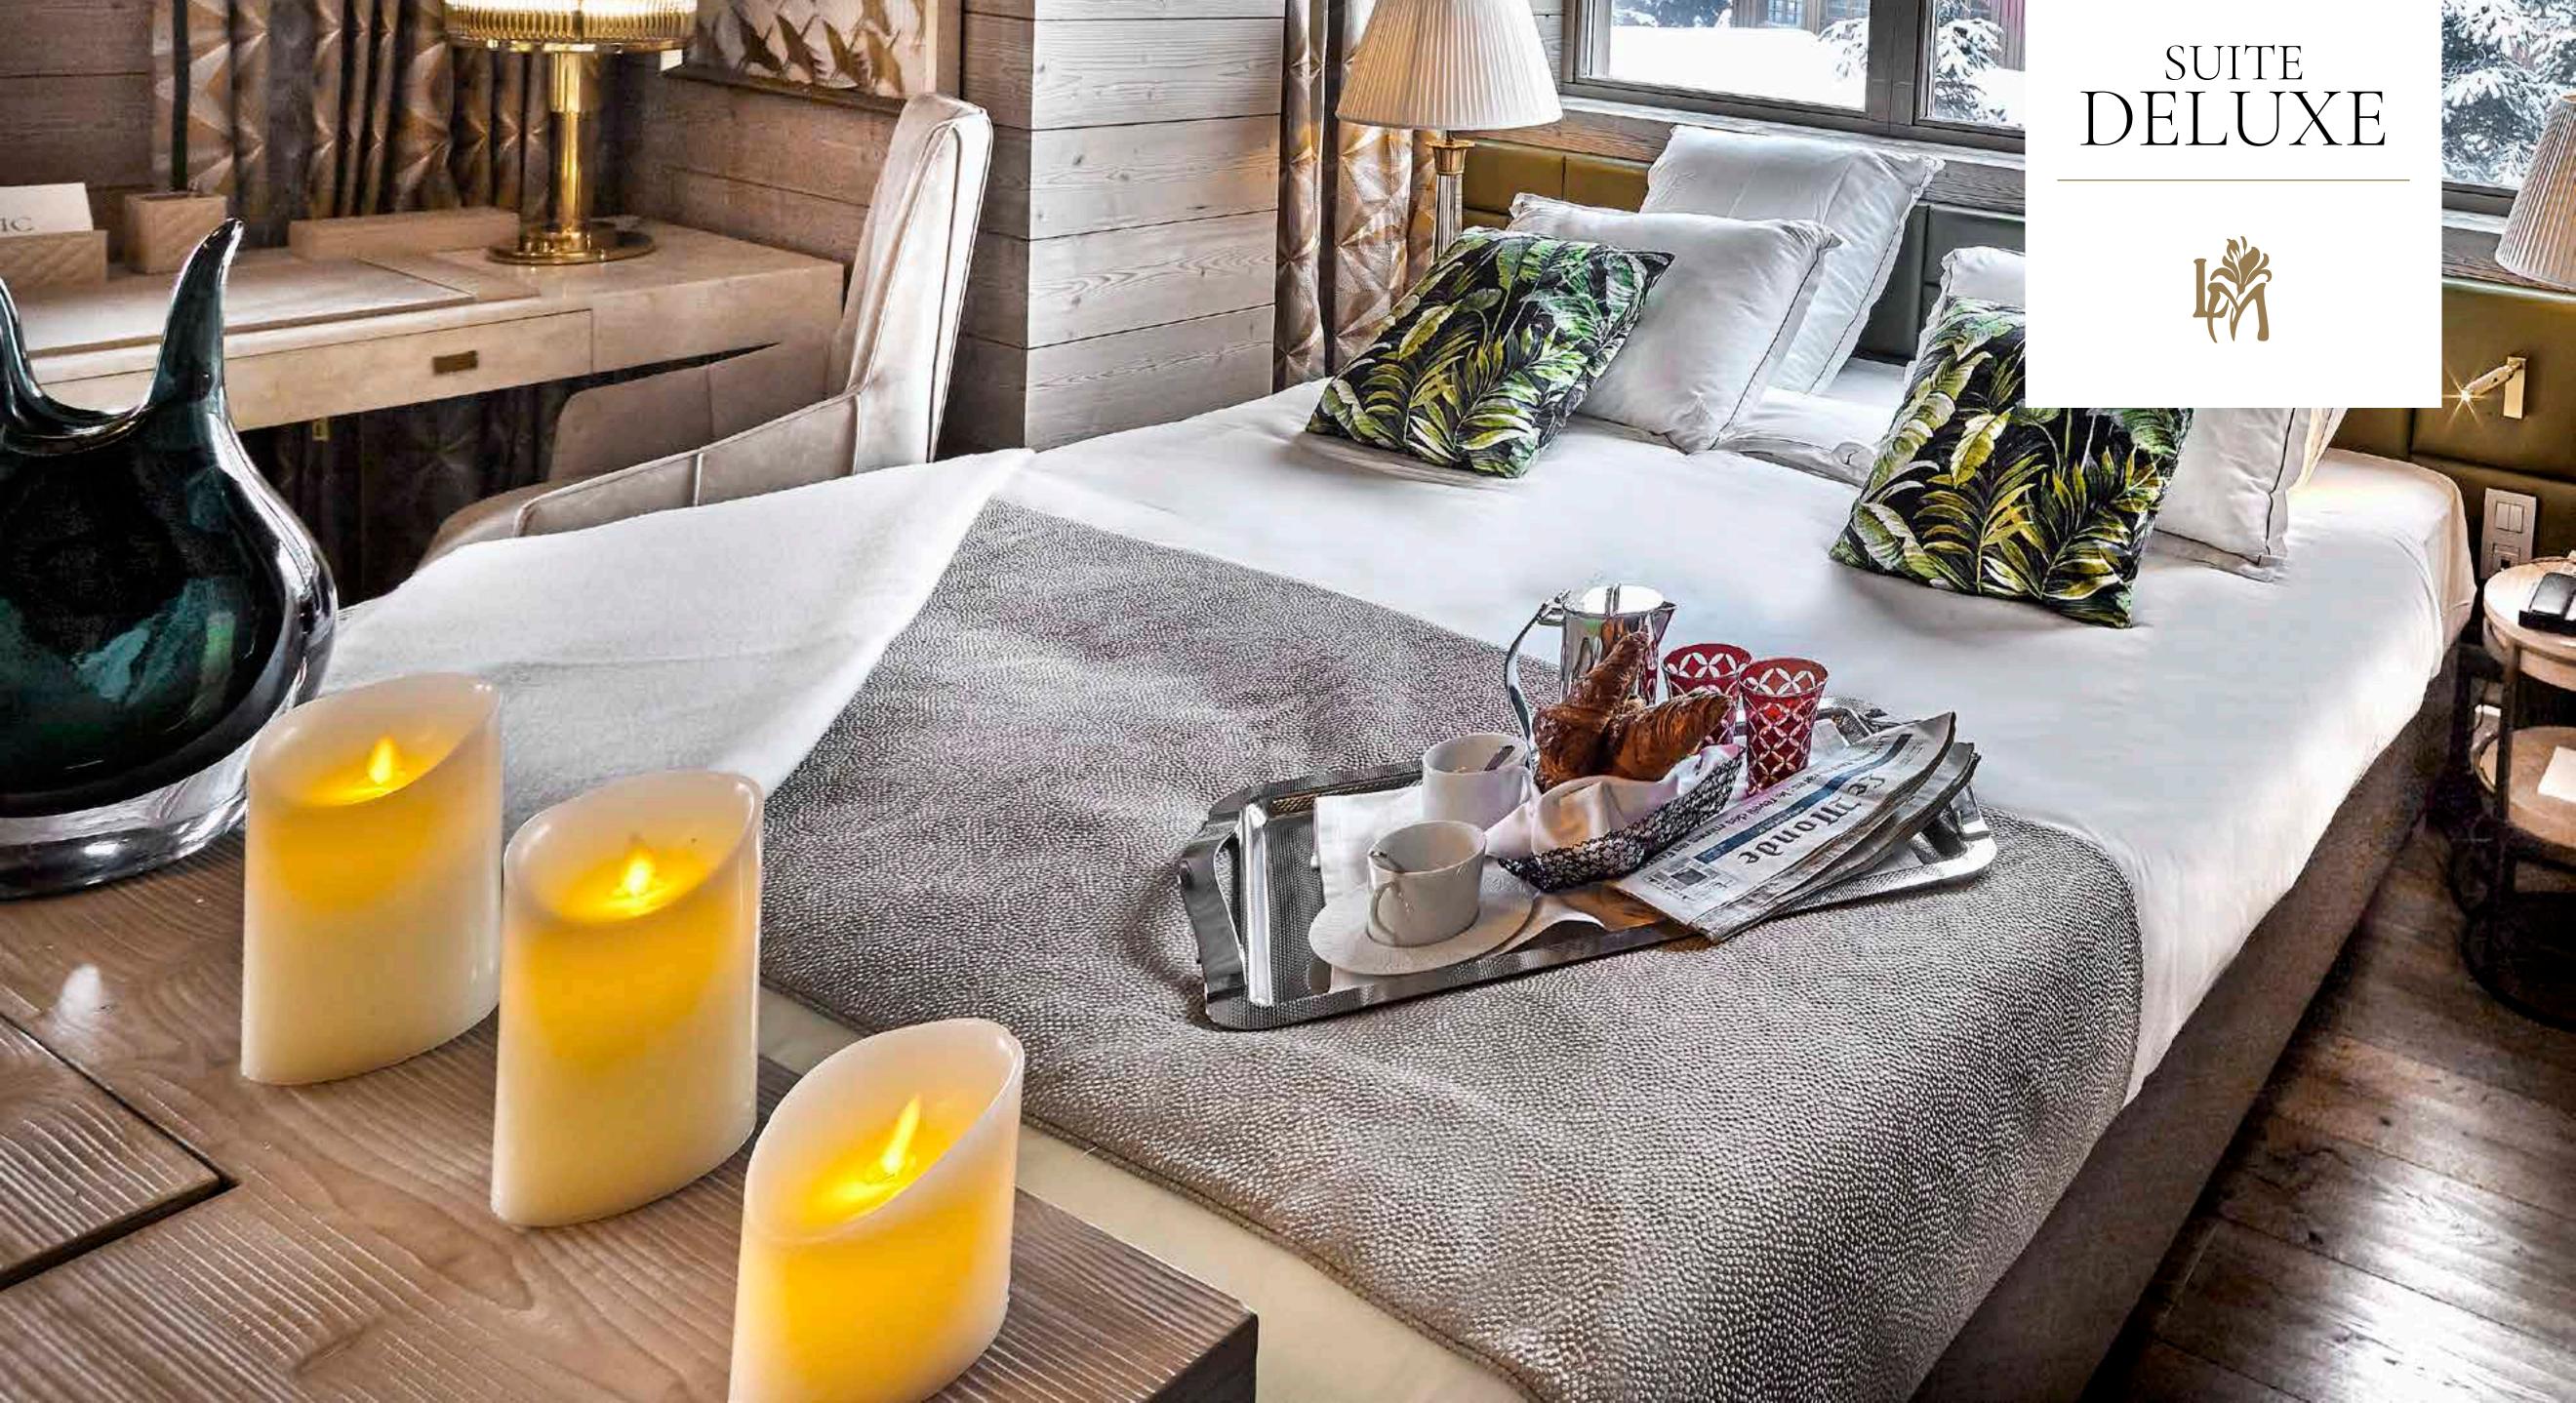

### SUITE DELUXE

- 42 sqm
- Balcony with mountains and garden view
- Queen size bed
- Hair styling station
- Fireplace
- Ipad
- Safety box
- High-speed Wifi
- Sonos Sound system
- Flat screen TV including Apple TV, Chromecast and streaming services (Netflix, YouTube...)
- Minibar
- Nespresso machine
- Bathroom with bathtub and shower cubicle, toilet and bidet
- Newspapers deliveries upon request
- Wake up service

#### SUITE DELUXE