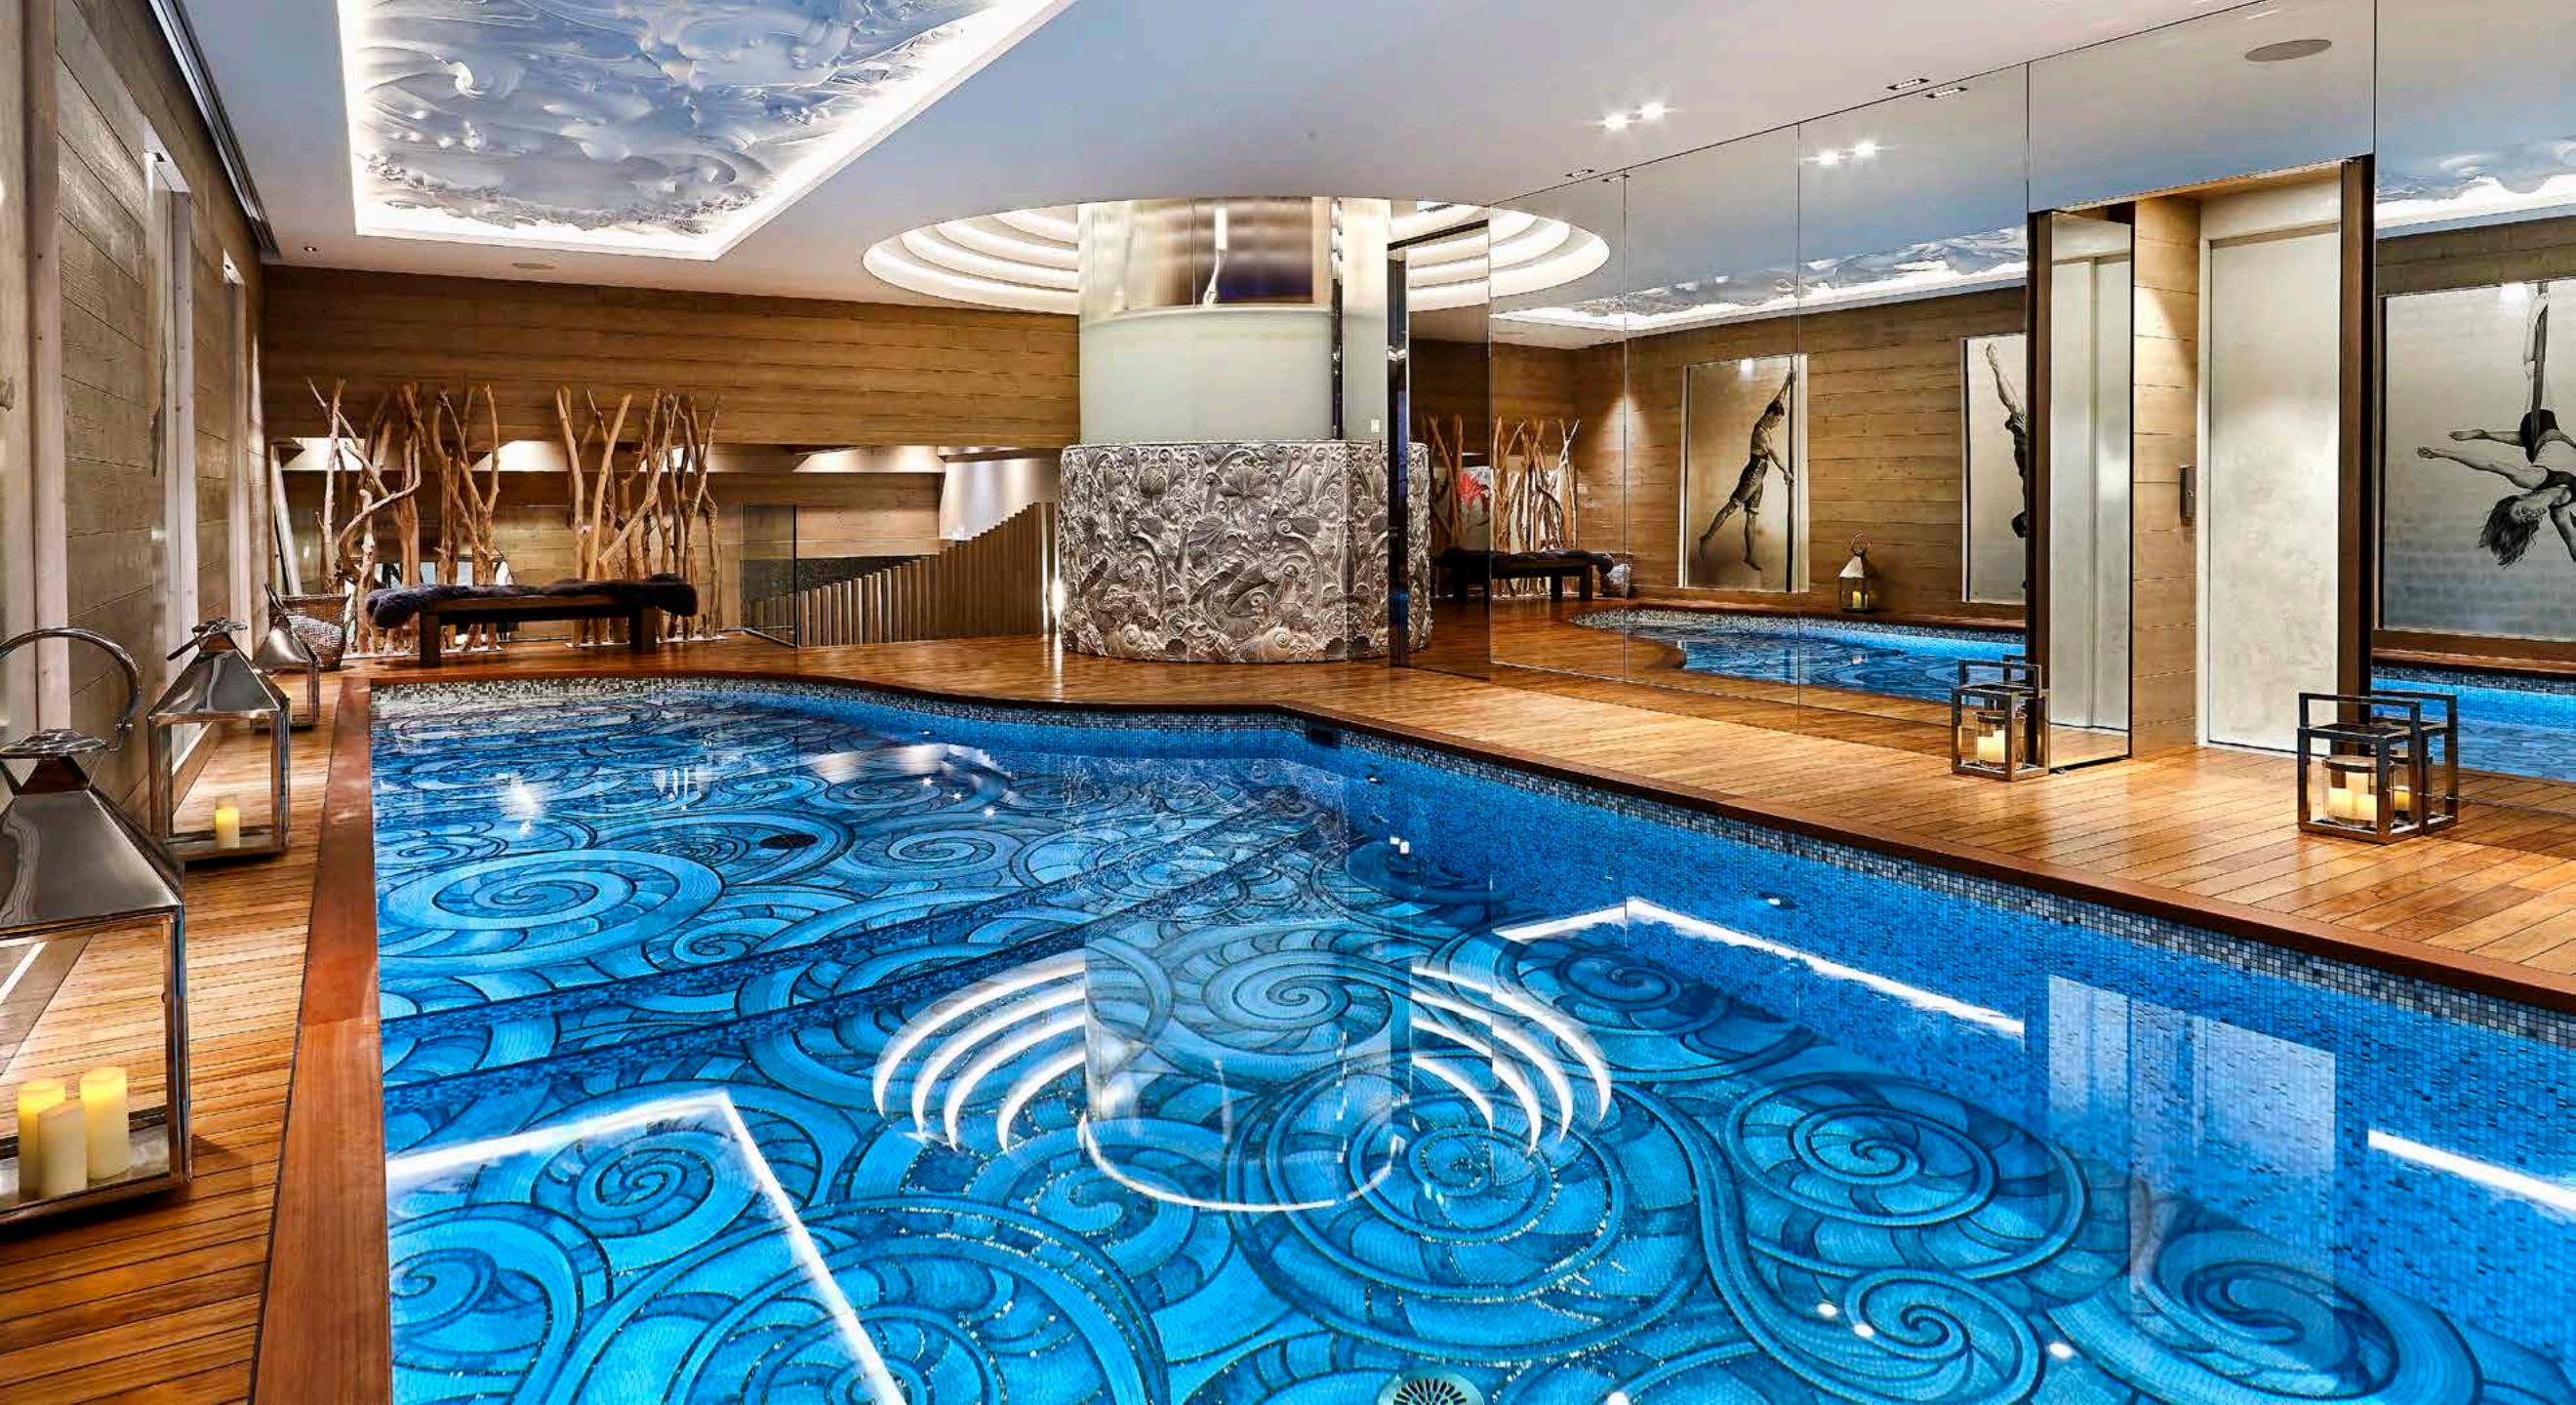

#### LM SPA by SkinCeuticals®

Welcome to the plush atmosphere of our 280 m2 Spa with Art Deco and Art Nouveau accents, their sinuous curves and rounded lines fostering a sense of well-being. Mind and body will experience our Spa as a positive place, with a waterfall wall, indoor swimming pool, relaxation lounge, two sumptuous treatment rooms, a steam room, sauna, ice fountain, a rain shower, and both indoor and outdoor jacuzzis. The Tisanerie allows you to sample our herbal infusions. Our Spa is deliberately located apart from our Fitness Space<sup>\*</sup>, so as to offer a really private haven of peace, full of serenity and softness.