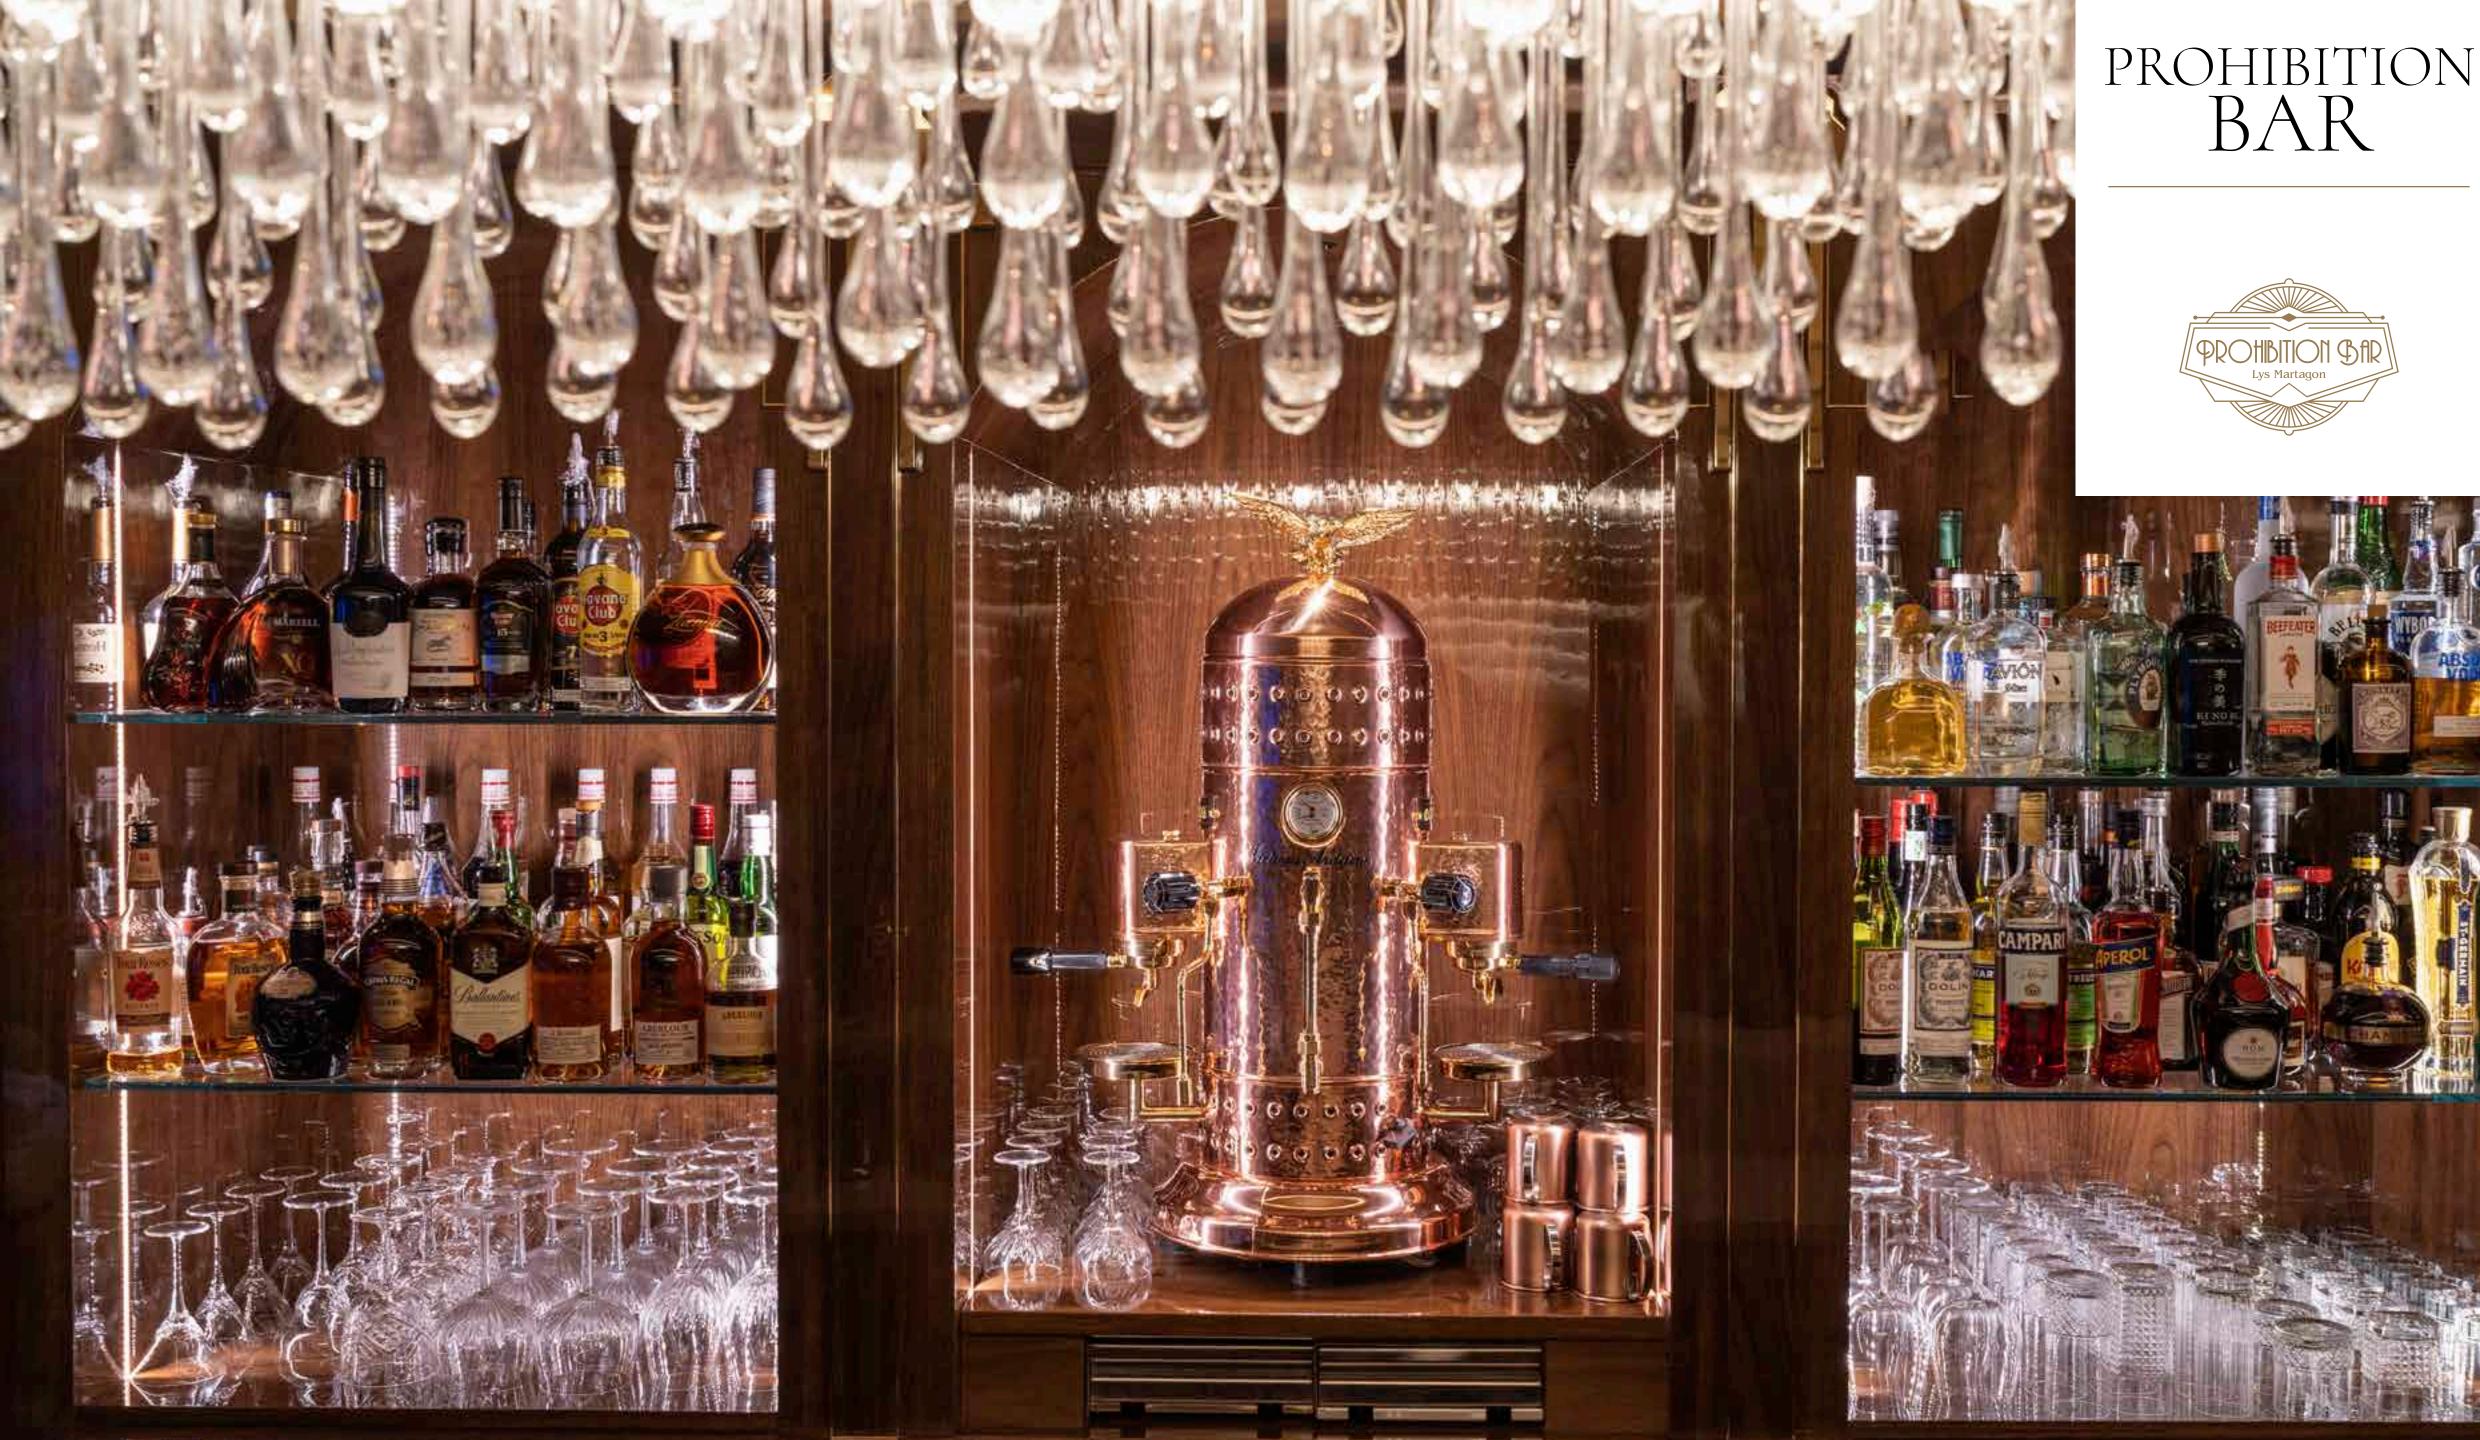

## THE MAGIC of the FORBIDDEN

### «LE PROHIBITION BAR»

For a secret rendezvous, let yourself be surprised by the phantasmagorical atmosphere, the cocktails with the scent of the forbidden to be savoured in the deliciously hushed atmosphere of the 20s.

Welcome to the land of prohibition!

Hidden from view, you will be propelled into another world for a tea-time or an after-hour...

Restaurant «Le Lys»