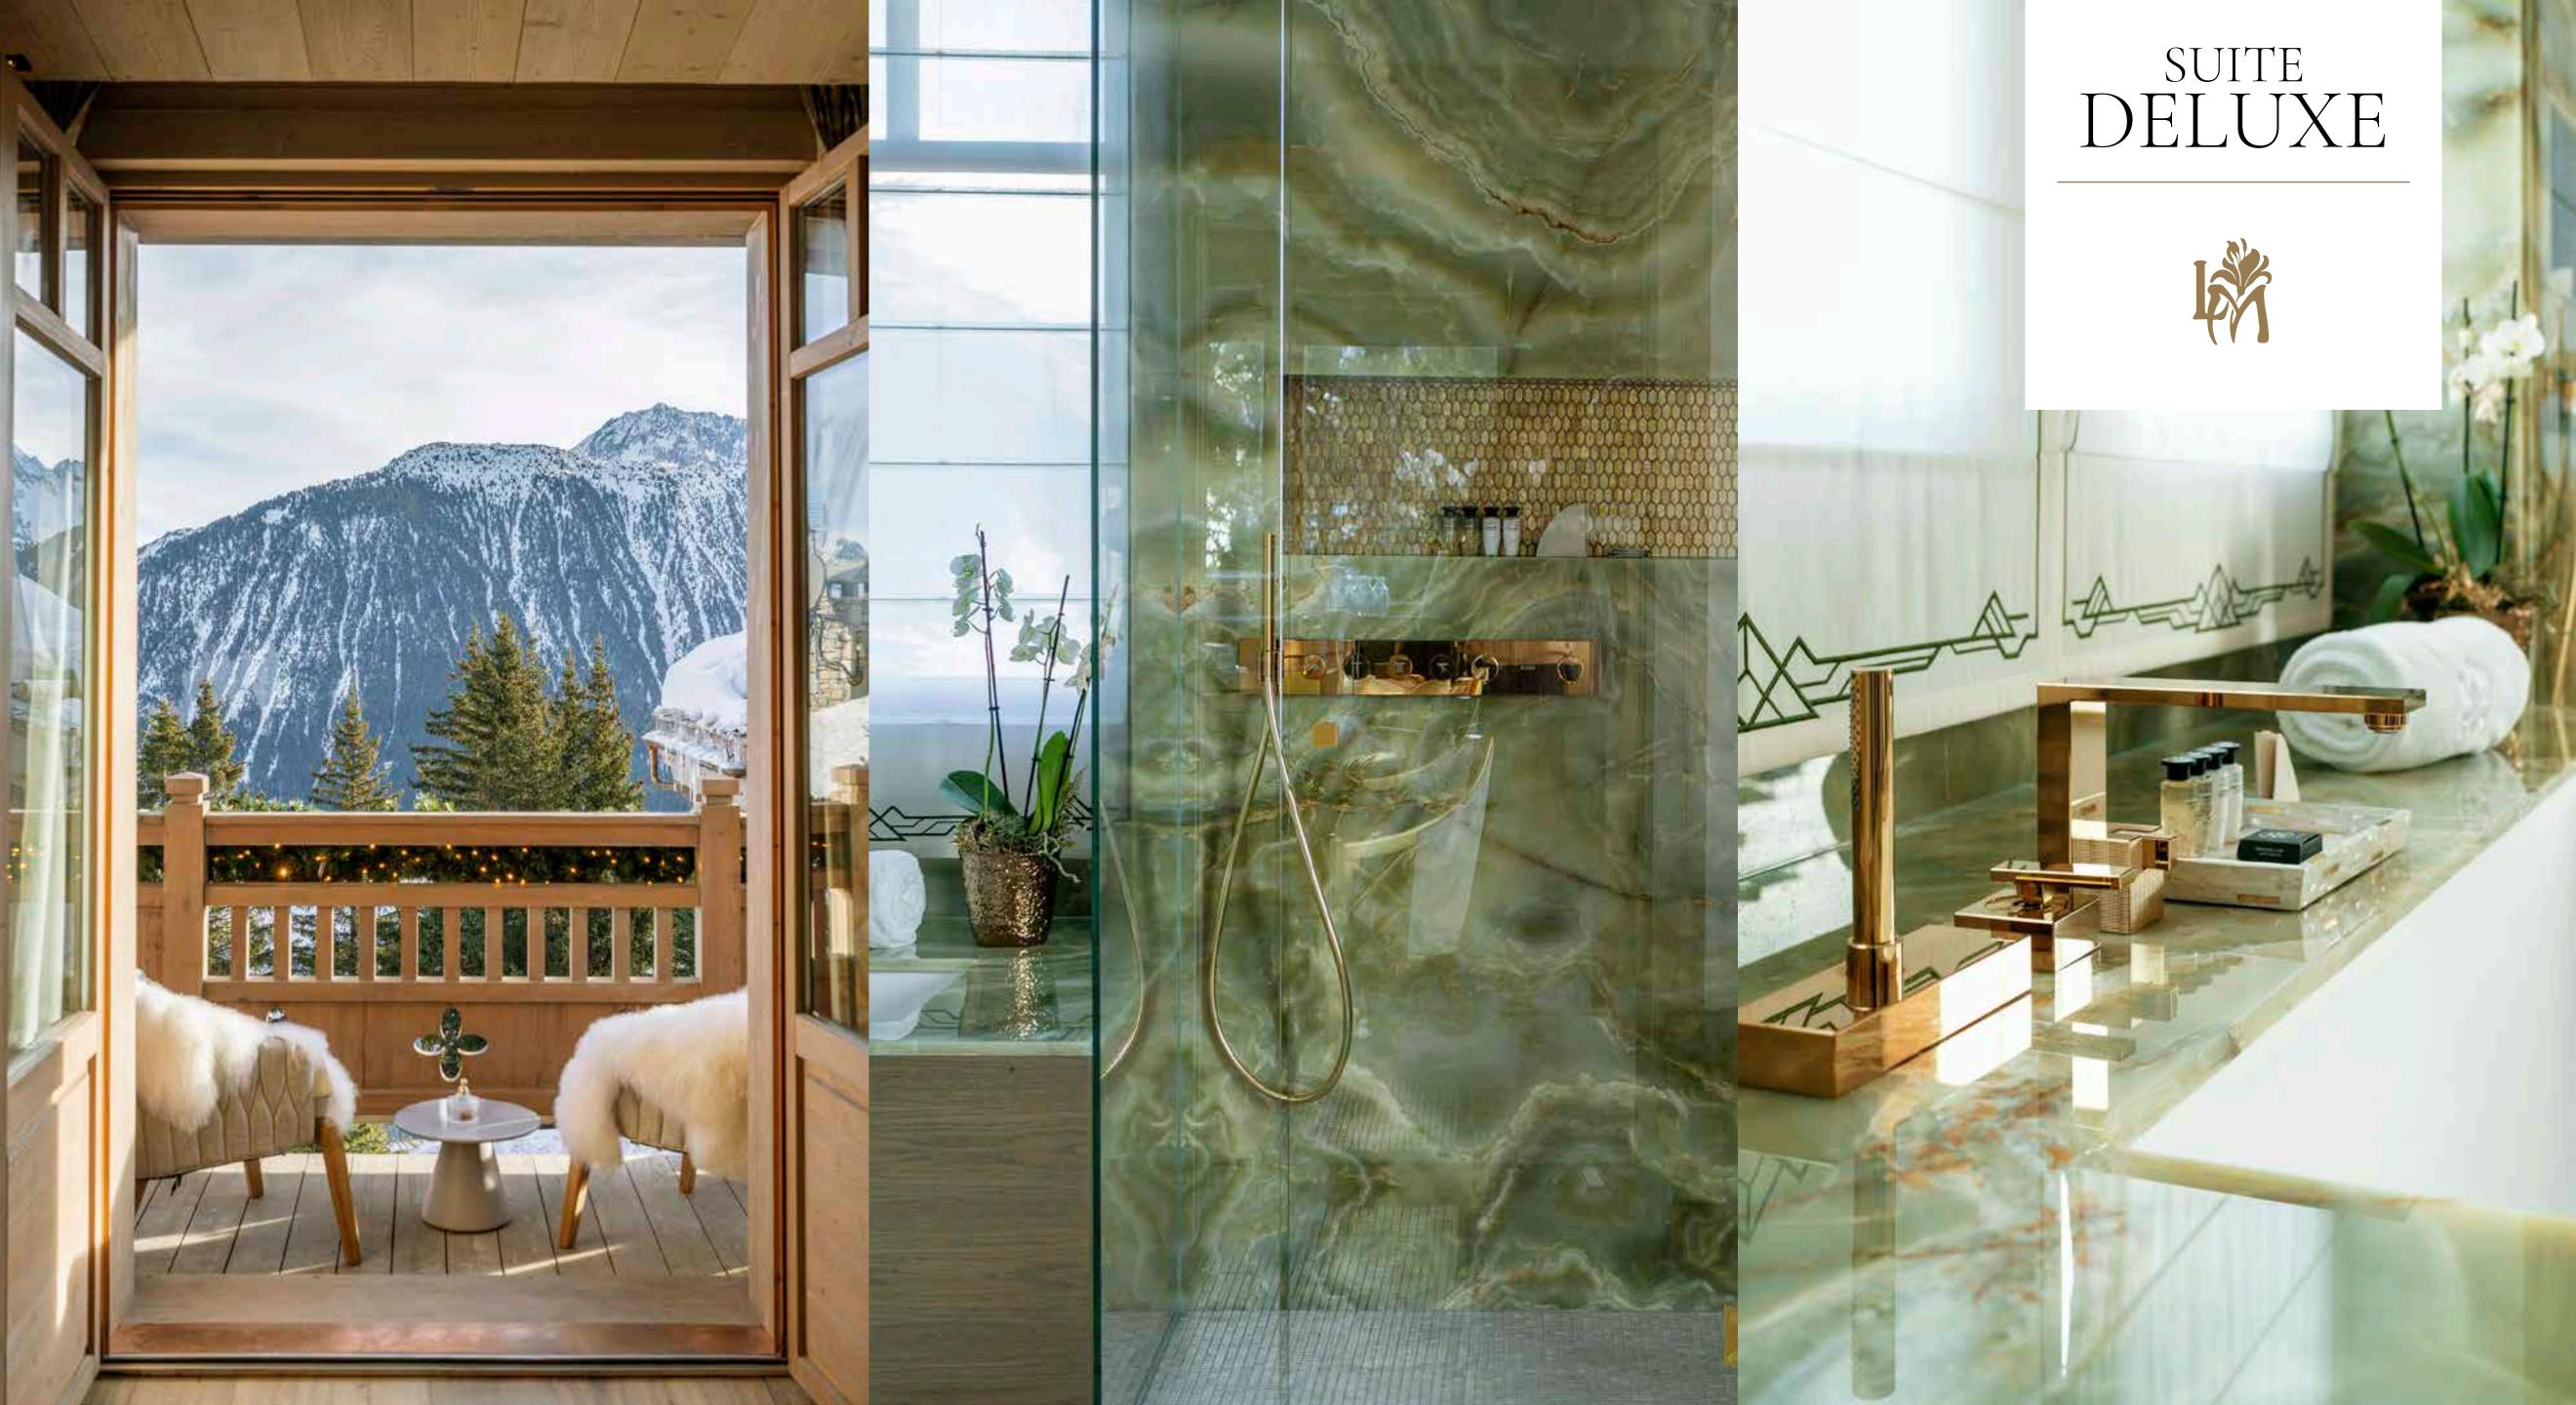

### SUITE DELUXE

- 42 sqm
- Balcony with mountains and garden view
- Queen size bed
- Hair styling station
- Fireplace
- Ipad
- Safety box
- High-speed Wifi
- Sonos Sound system
- Flat screen TV including Apple TV, Chromecast and streaming services (Netflix, YouTube...)
- Minibar
- Nespresso machine
- Bathroom with bathtub and shower cubicle, toilet and bidet
- Newspapers deliveries upon request
- Wake up service

#### SUITE DELUXE