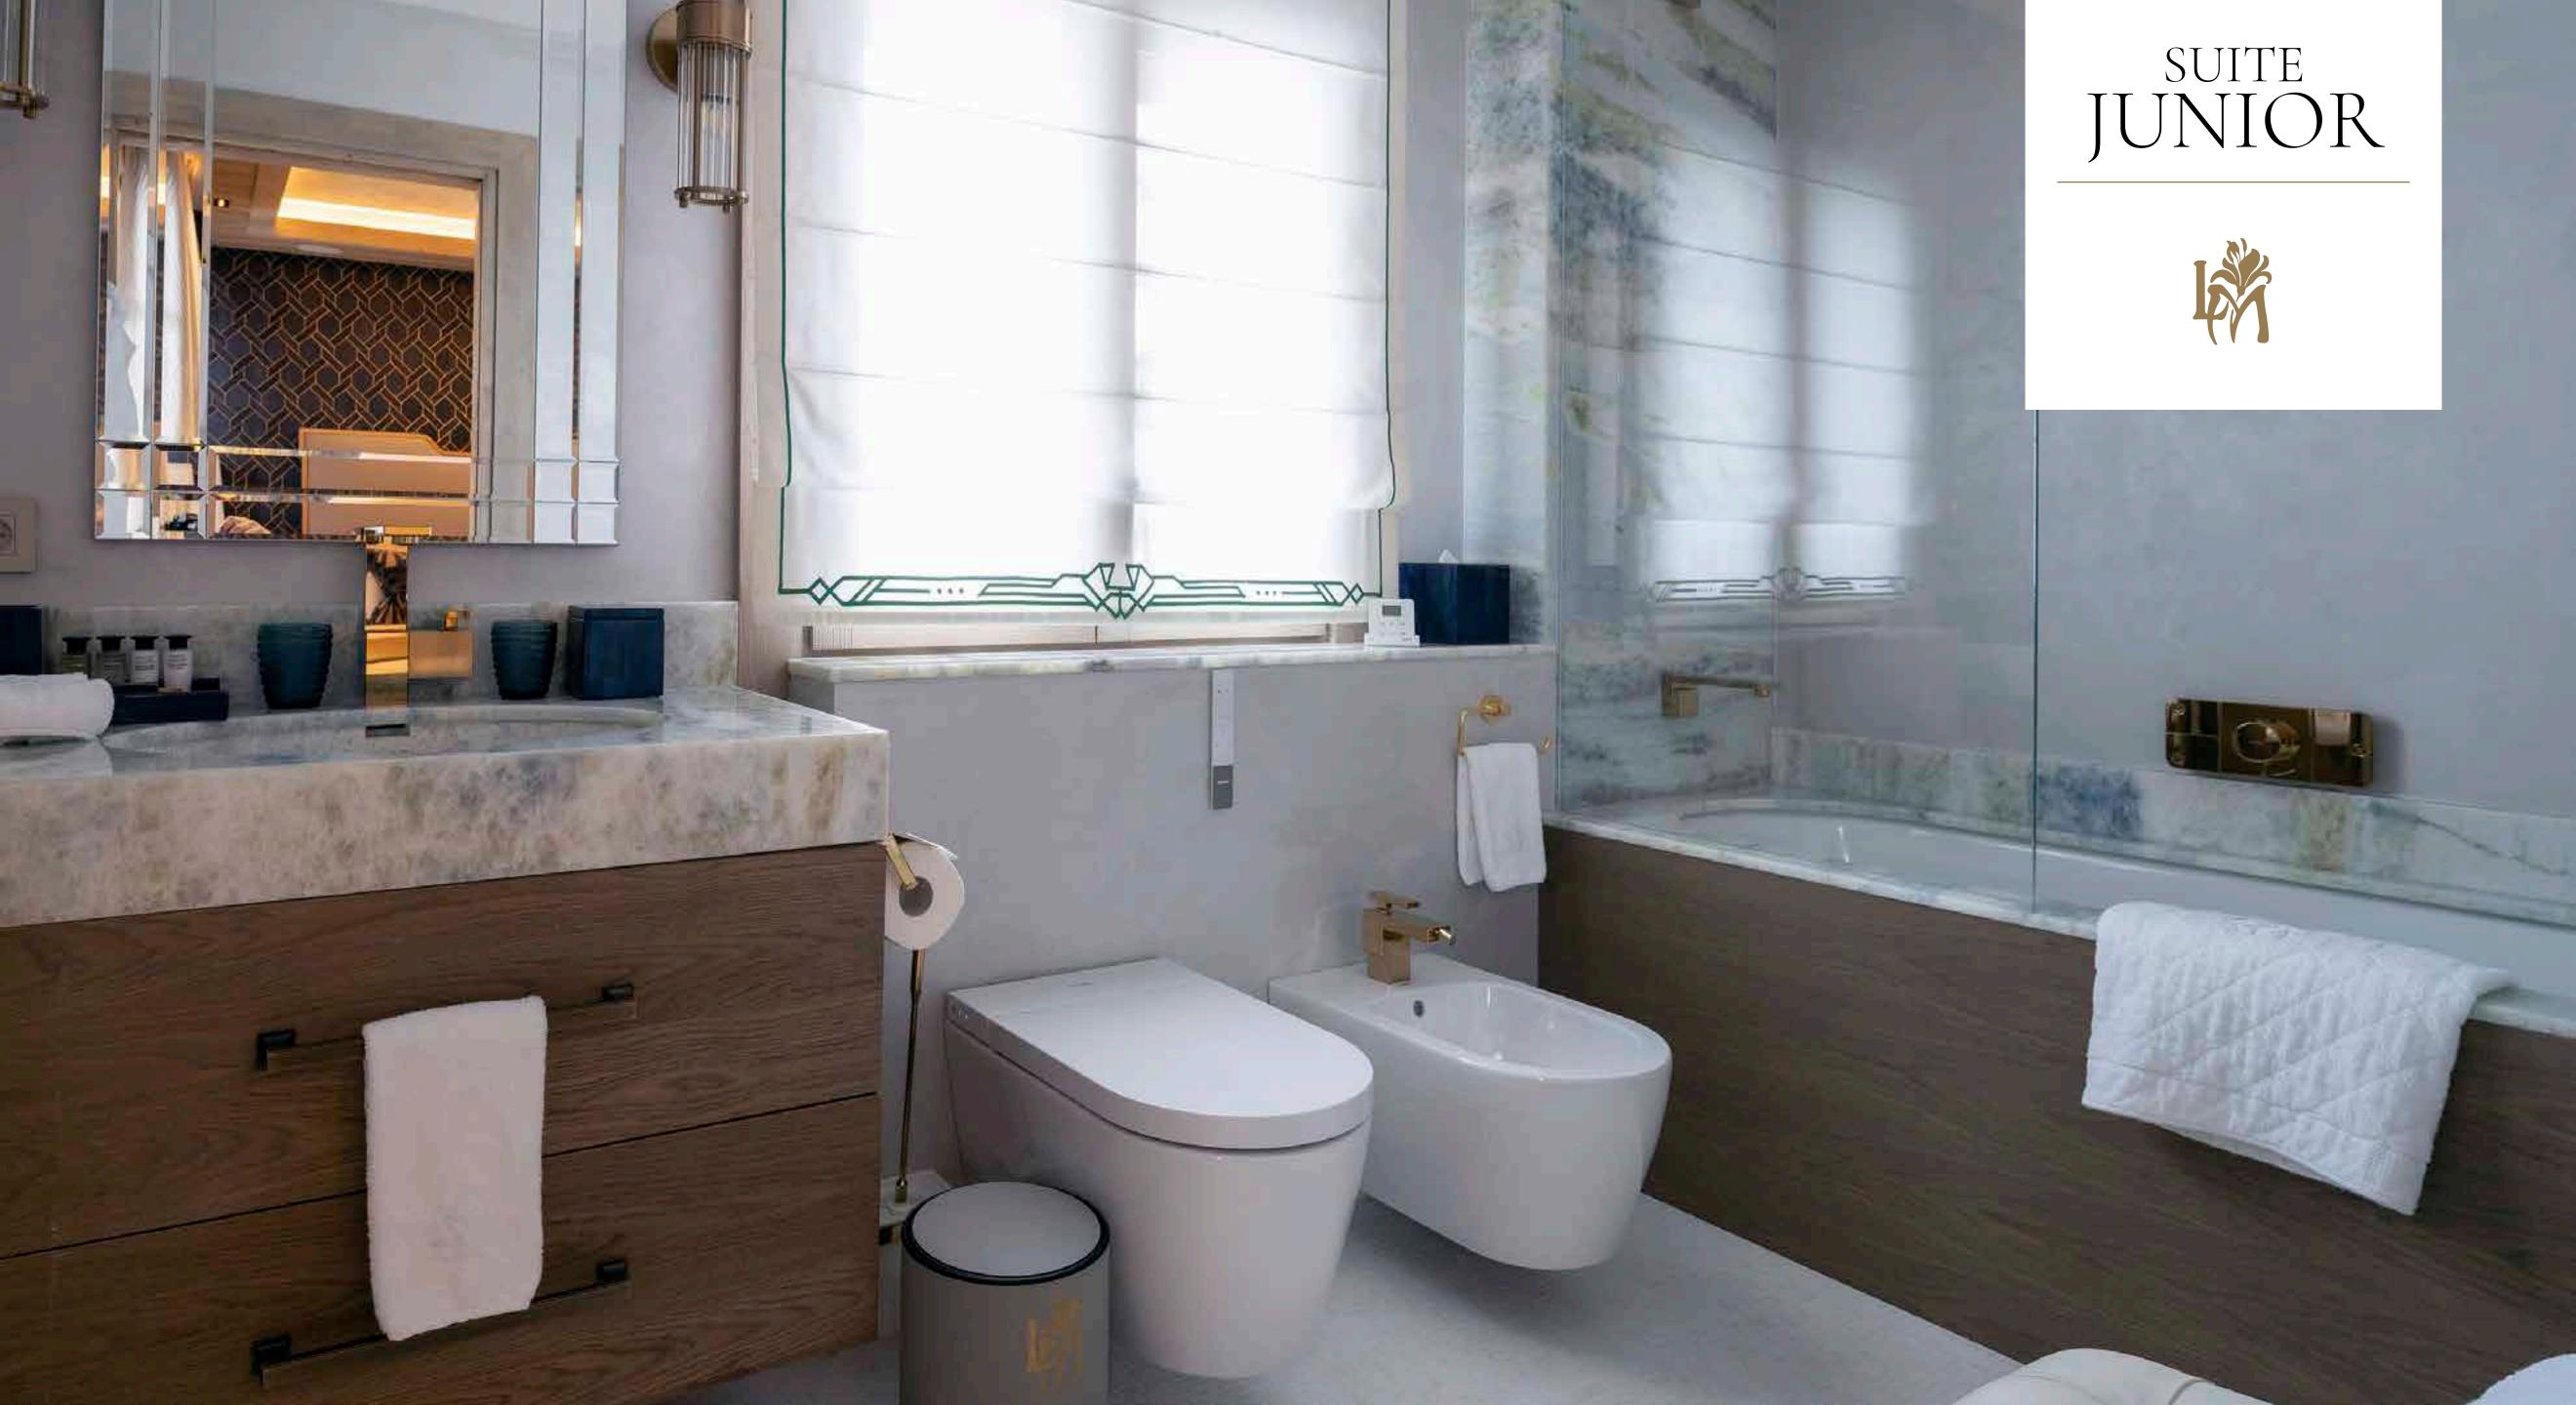

### SUITES JUNIOR

The Junior suites reflect the very architecture of the Lys Martagon itself: Art Deco details,

The organic tones of greens and browns exude Nature; we've thought of everything to help

# JUNIOR

- 42 sqm
- Balcony with mountains and garden view
- Queen size bed
- Separate lounge area
- Ipad
- Safety box
- High-speed Wifi
- Sonos Sound system
- Flat screen TV including Apple TV, Chromecast and strea-
- ming services (Netflix, YouTube...)
- Minibar
- Nespresso machine
- 2 bathrooms with bathtub and shower cubicle,
- 2 toilets, 2 bidets
- Newspapers deliveries upon request
- Wake up service

## SUITE JUNIOR