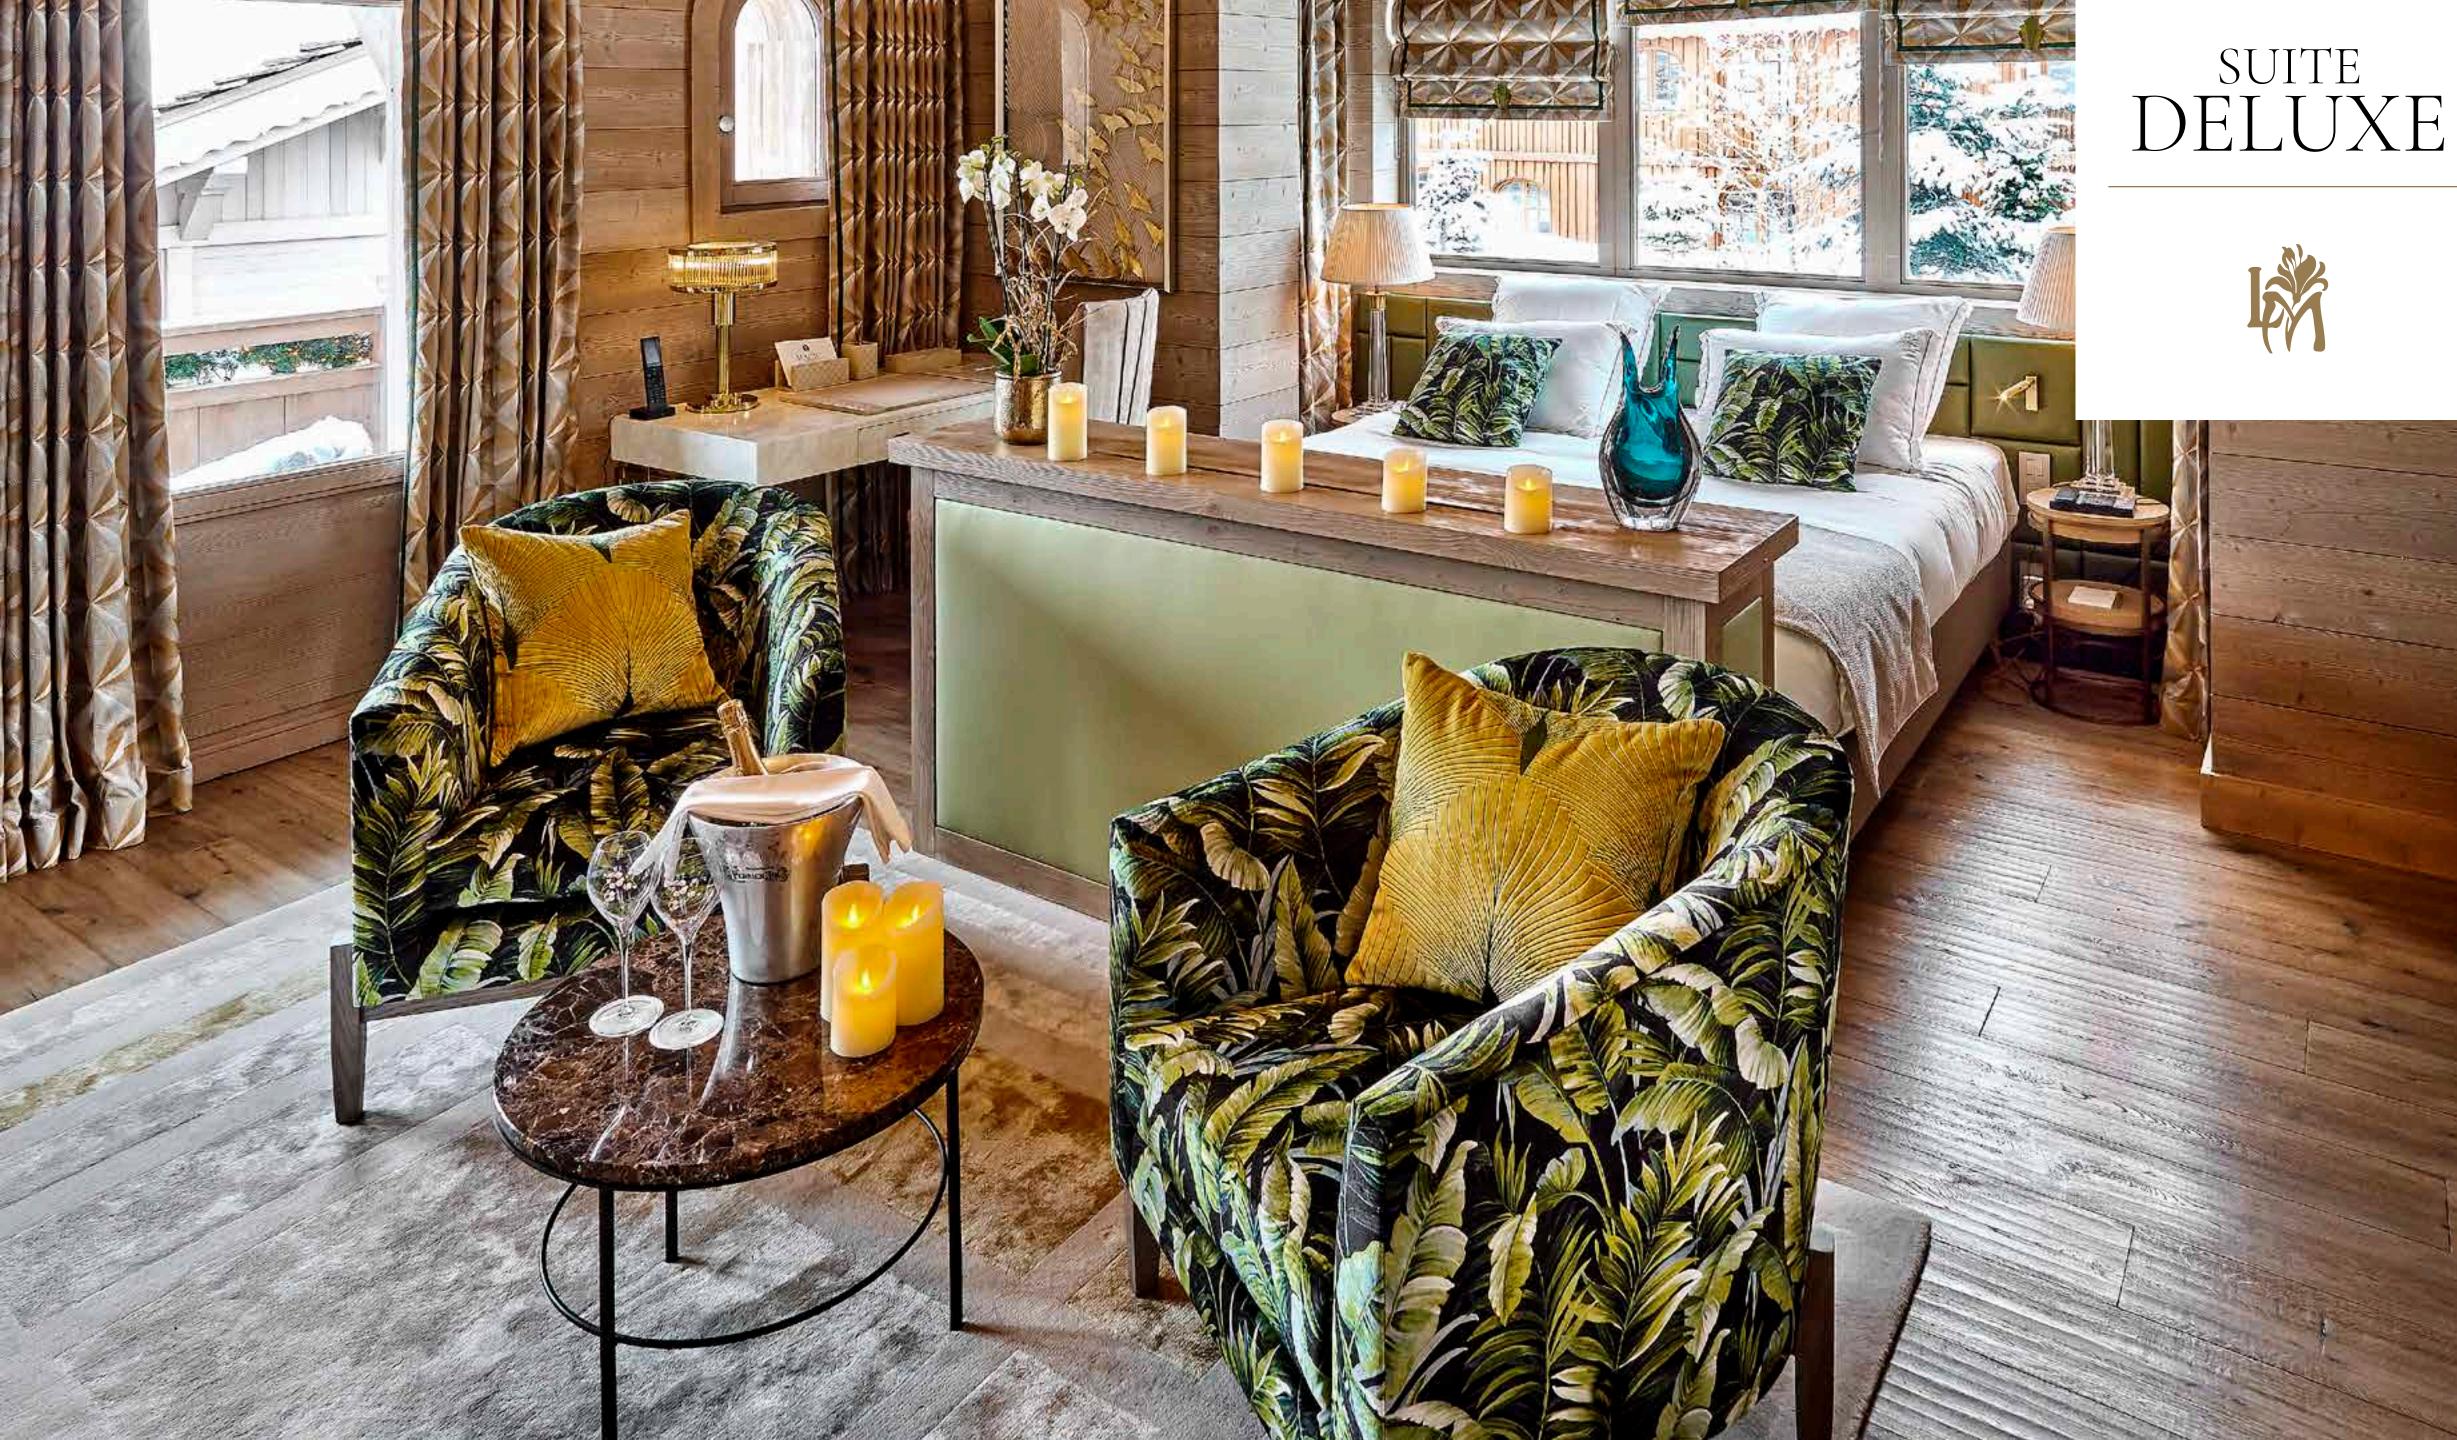

### SUITE DELUXE

- 42 sqm
- Balcony with mountains and garden view
- Queen size bed
- Hair styling station
- Fireplace
- Ipad
- Safety box
- High-speed Wifi
- Sonos Sound system
- Flat screen TV including Apple TV, Chromecast and streaming services (Netflix, YouTube...)
- Minibar
- Nespresso machine
- Bathroom with bathtub and shower cubicle, toilet and bidet
- Newspapers deliveries upon request
- Wake up service

#### SUITE DELUXE