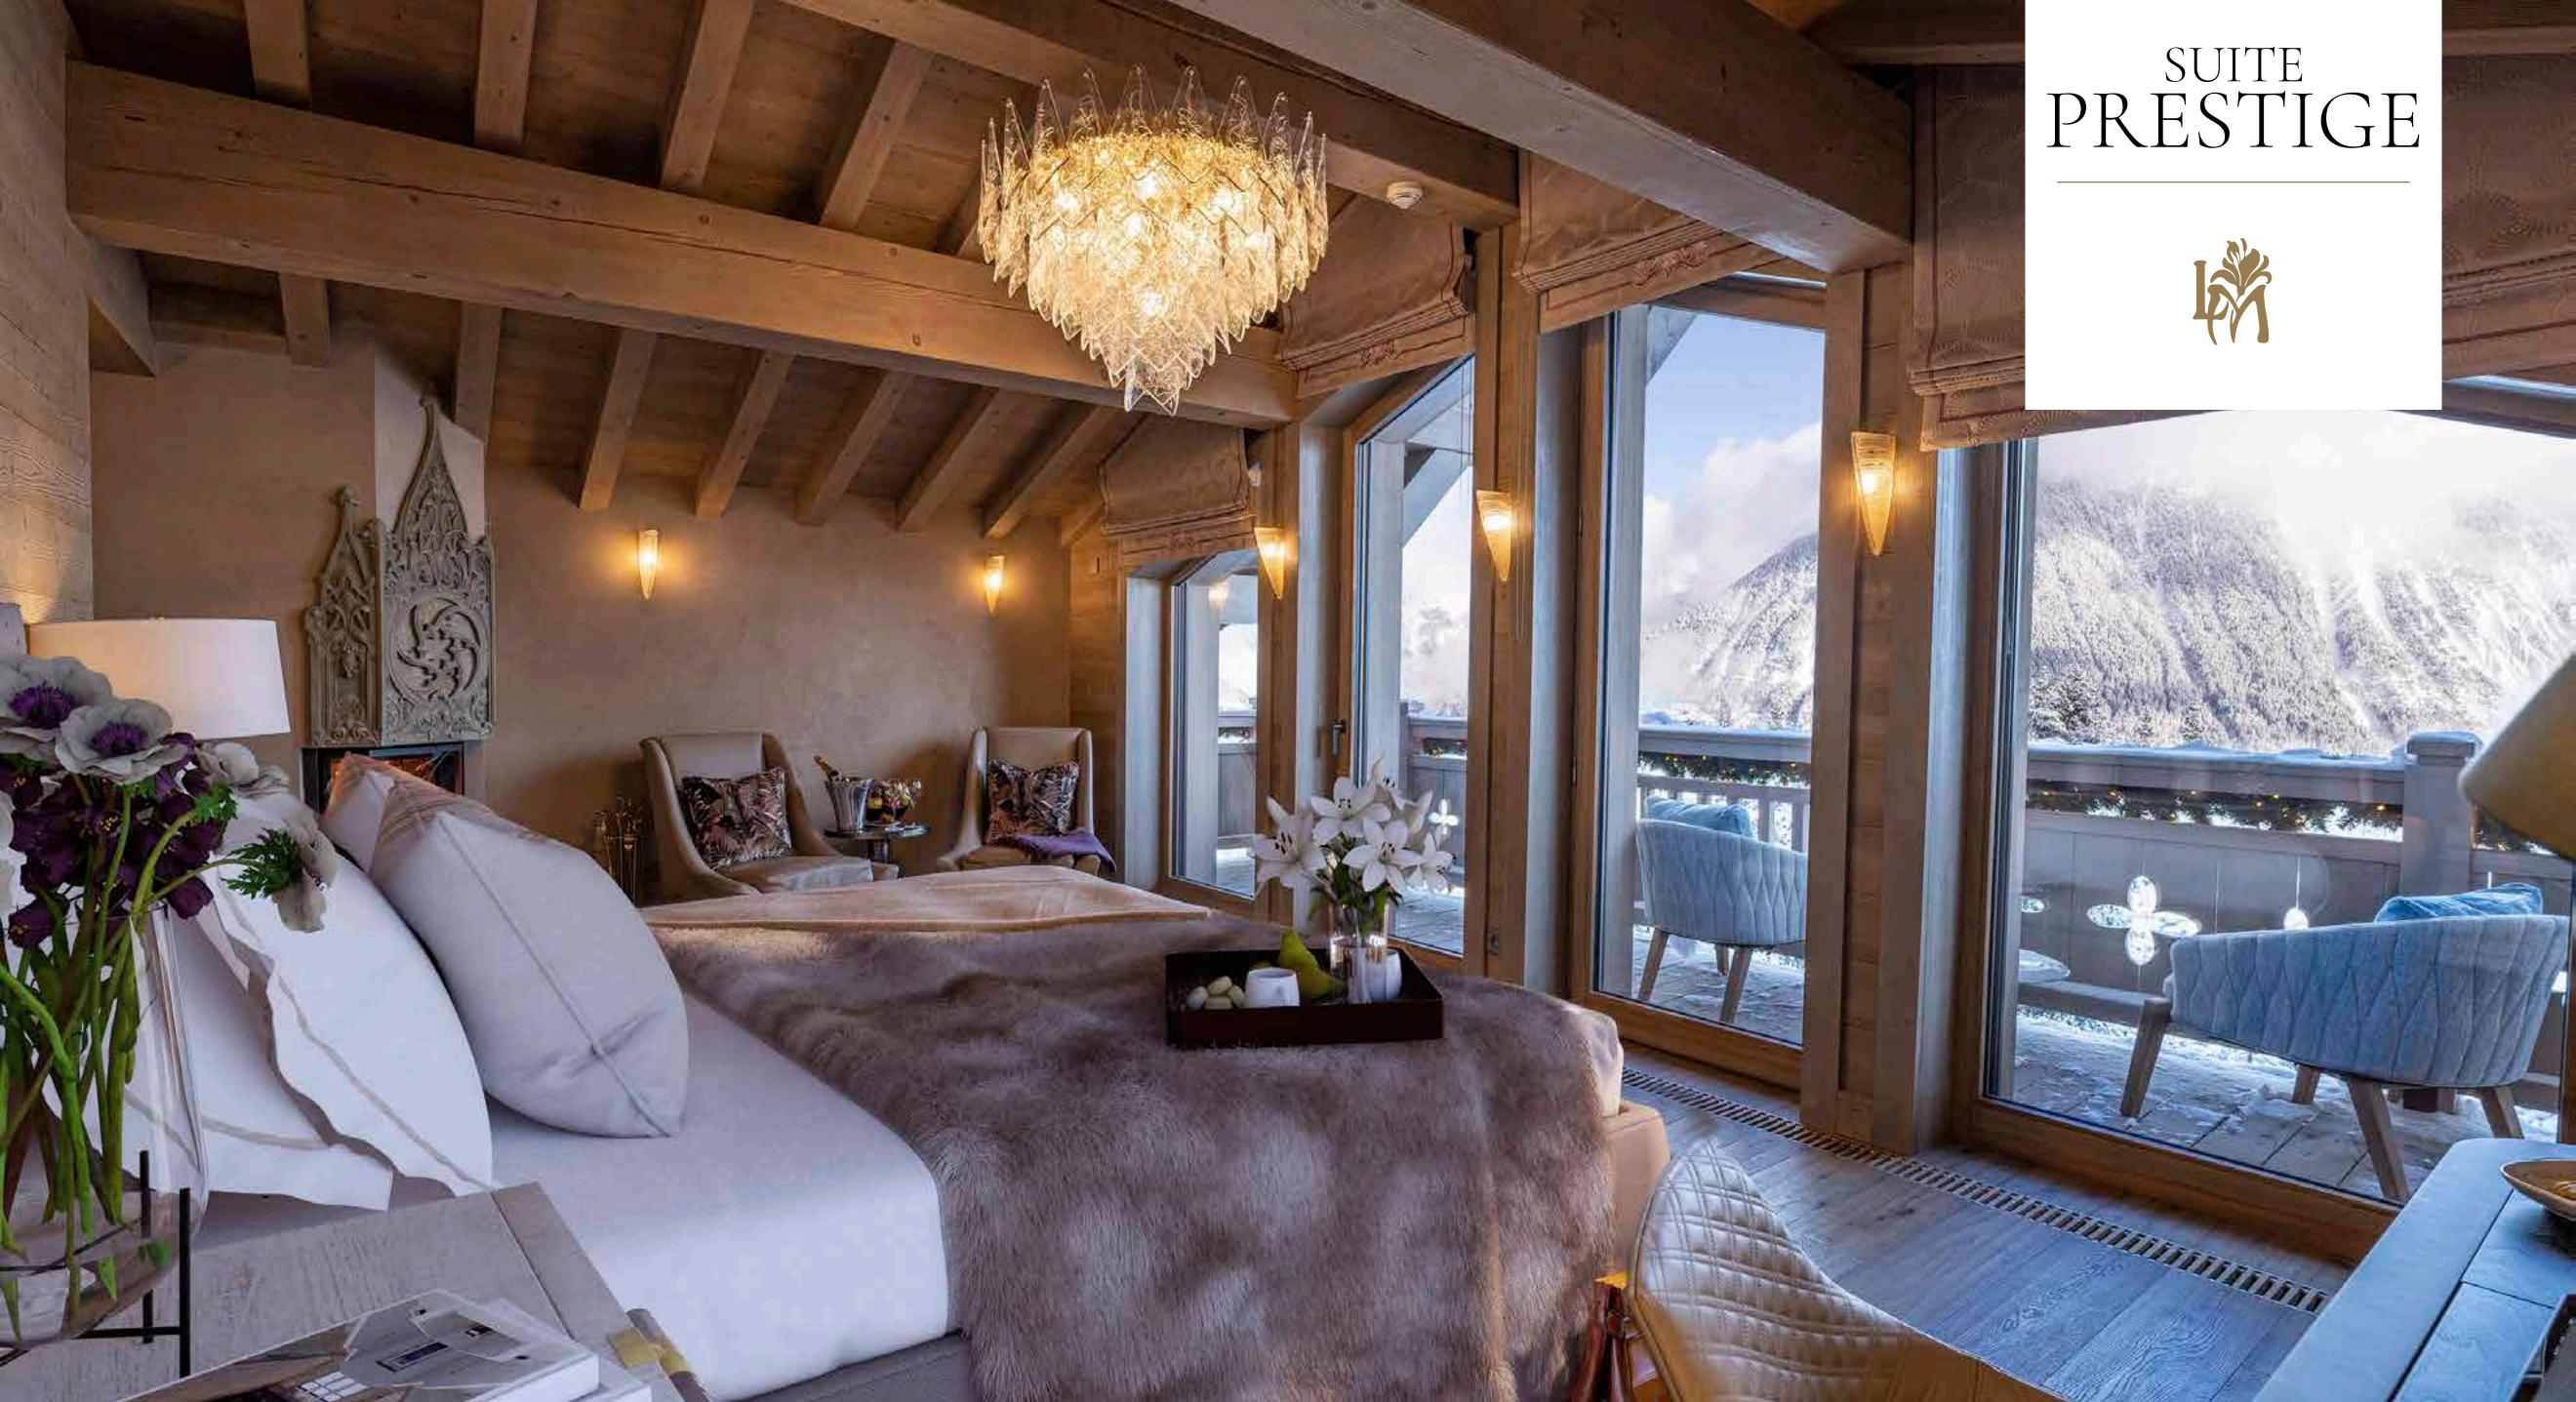

### SUITE PRESTIGE

The Prestige Suite represents the very essence of the Lys Martagon. Its lofty cathedral ceiling provides a generous volume that sets off the quality materials and masterpieces. Inside, or outside on one of the two balconies, you are in a perfect symbiosis with the Nature all around.

# SUITE

- 70 sqm
- Balcony with mountain view
- King size bed
- Hair styling station
- 11 sqm dressing
- -Fireplace
- Ipad
- Safety box
- High-speed Wifi
- Sonos Sound system
- Flat screen TV including Apple TV, Chromecast and streaming services (Netflix, YouTube...)
- Minibar
- Nespresso machine
- Bathroom with bathtub and shower cubicle, 2 toilets, 2 bidets
- Newspapers deliveries upon request
- Wake up service