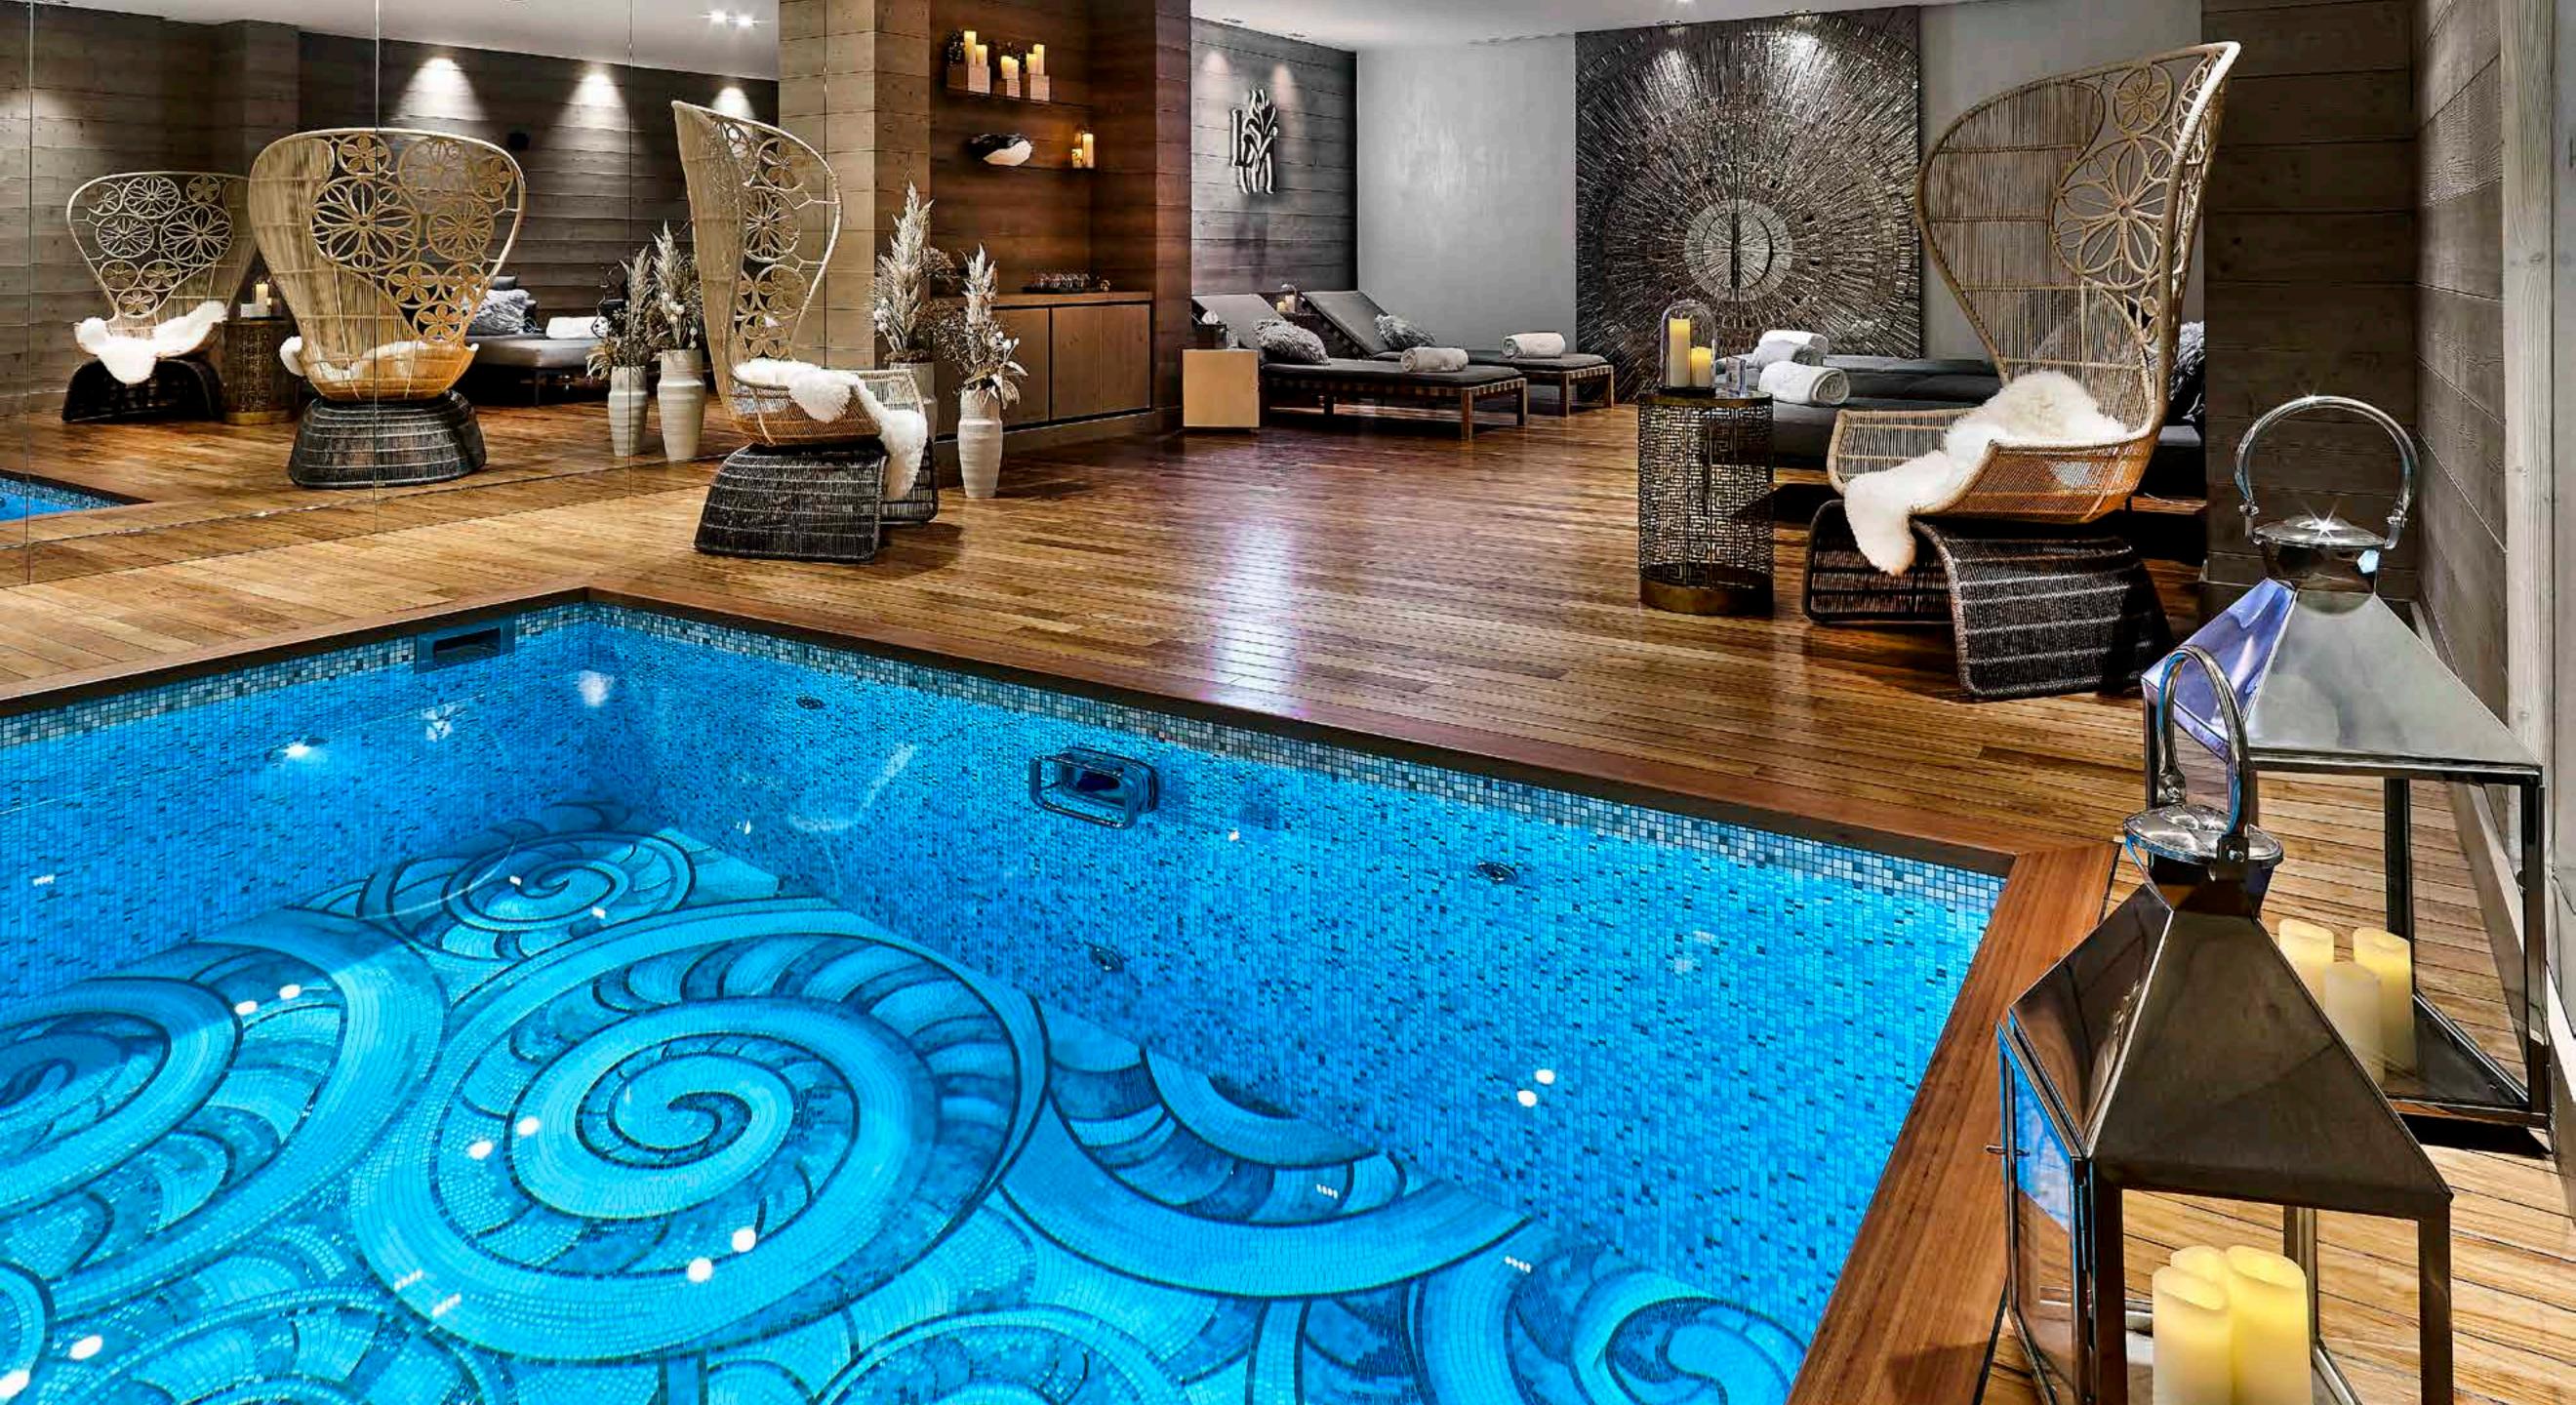

#### LM SPA by SkinCeuticals®

Welcome to the plush atmosphere of our 280 m2 Spa with Art Deco and Art Nouveau accents, their sinuous curves and rounded lines fostering a sense of well-being. Mind and body will experience our Spa as a positive place, with a waterfall wall, indoor swimming pool, relaxation lounge, two sumptuous treatment rooms, a steam room, sauna, ice fountain, a rain shower, and both indoor and outdoor jacuzzis. The Tisanerie allows you to sample our herbal infusions. Our Spa is deliberately located apart from our Fitness Space<sup>\*</sup>, so as to offer a really private haven of peace, full of serenity and softness.