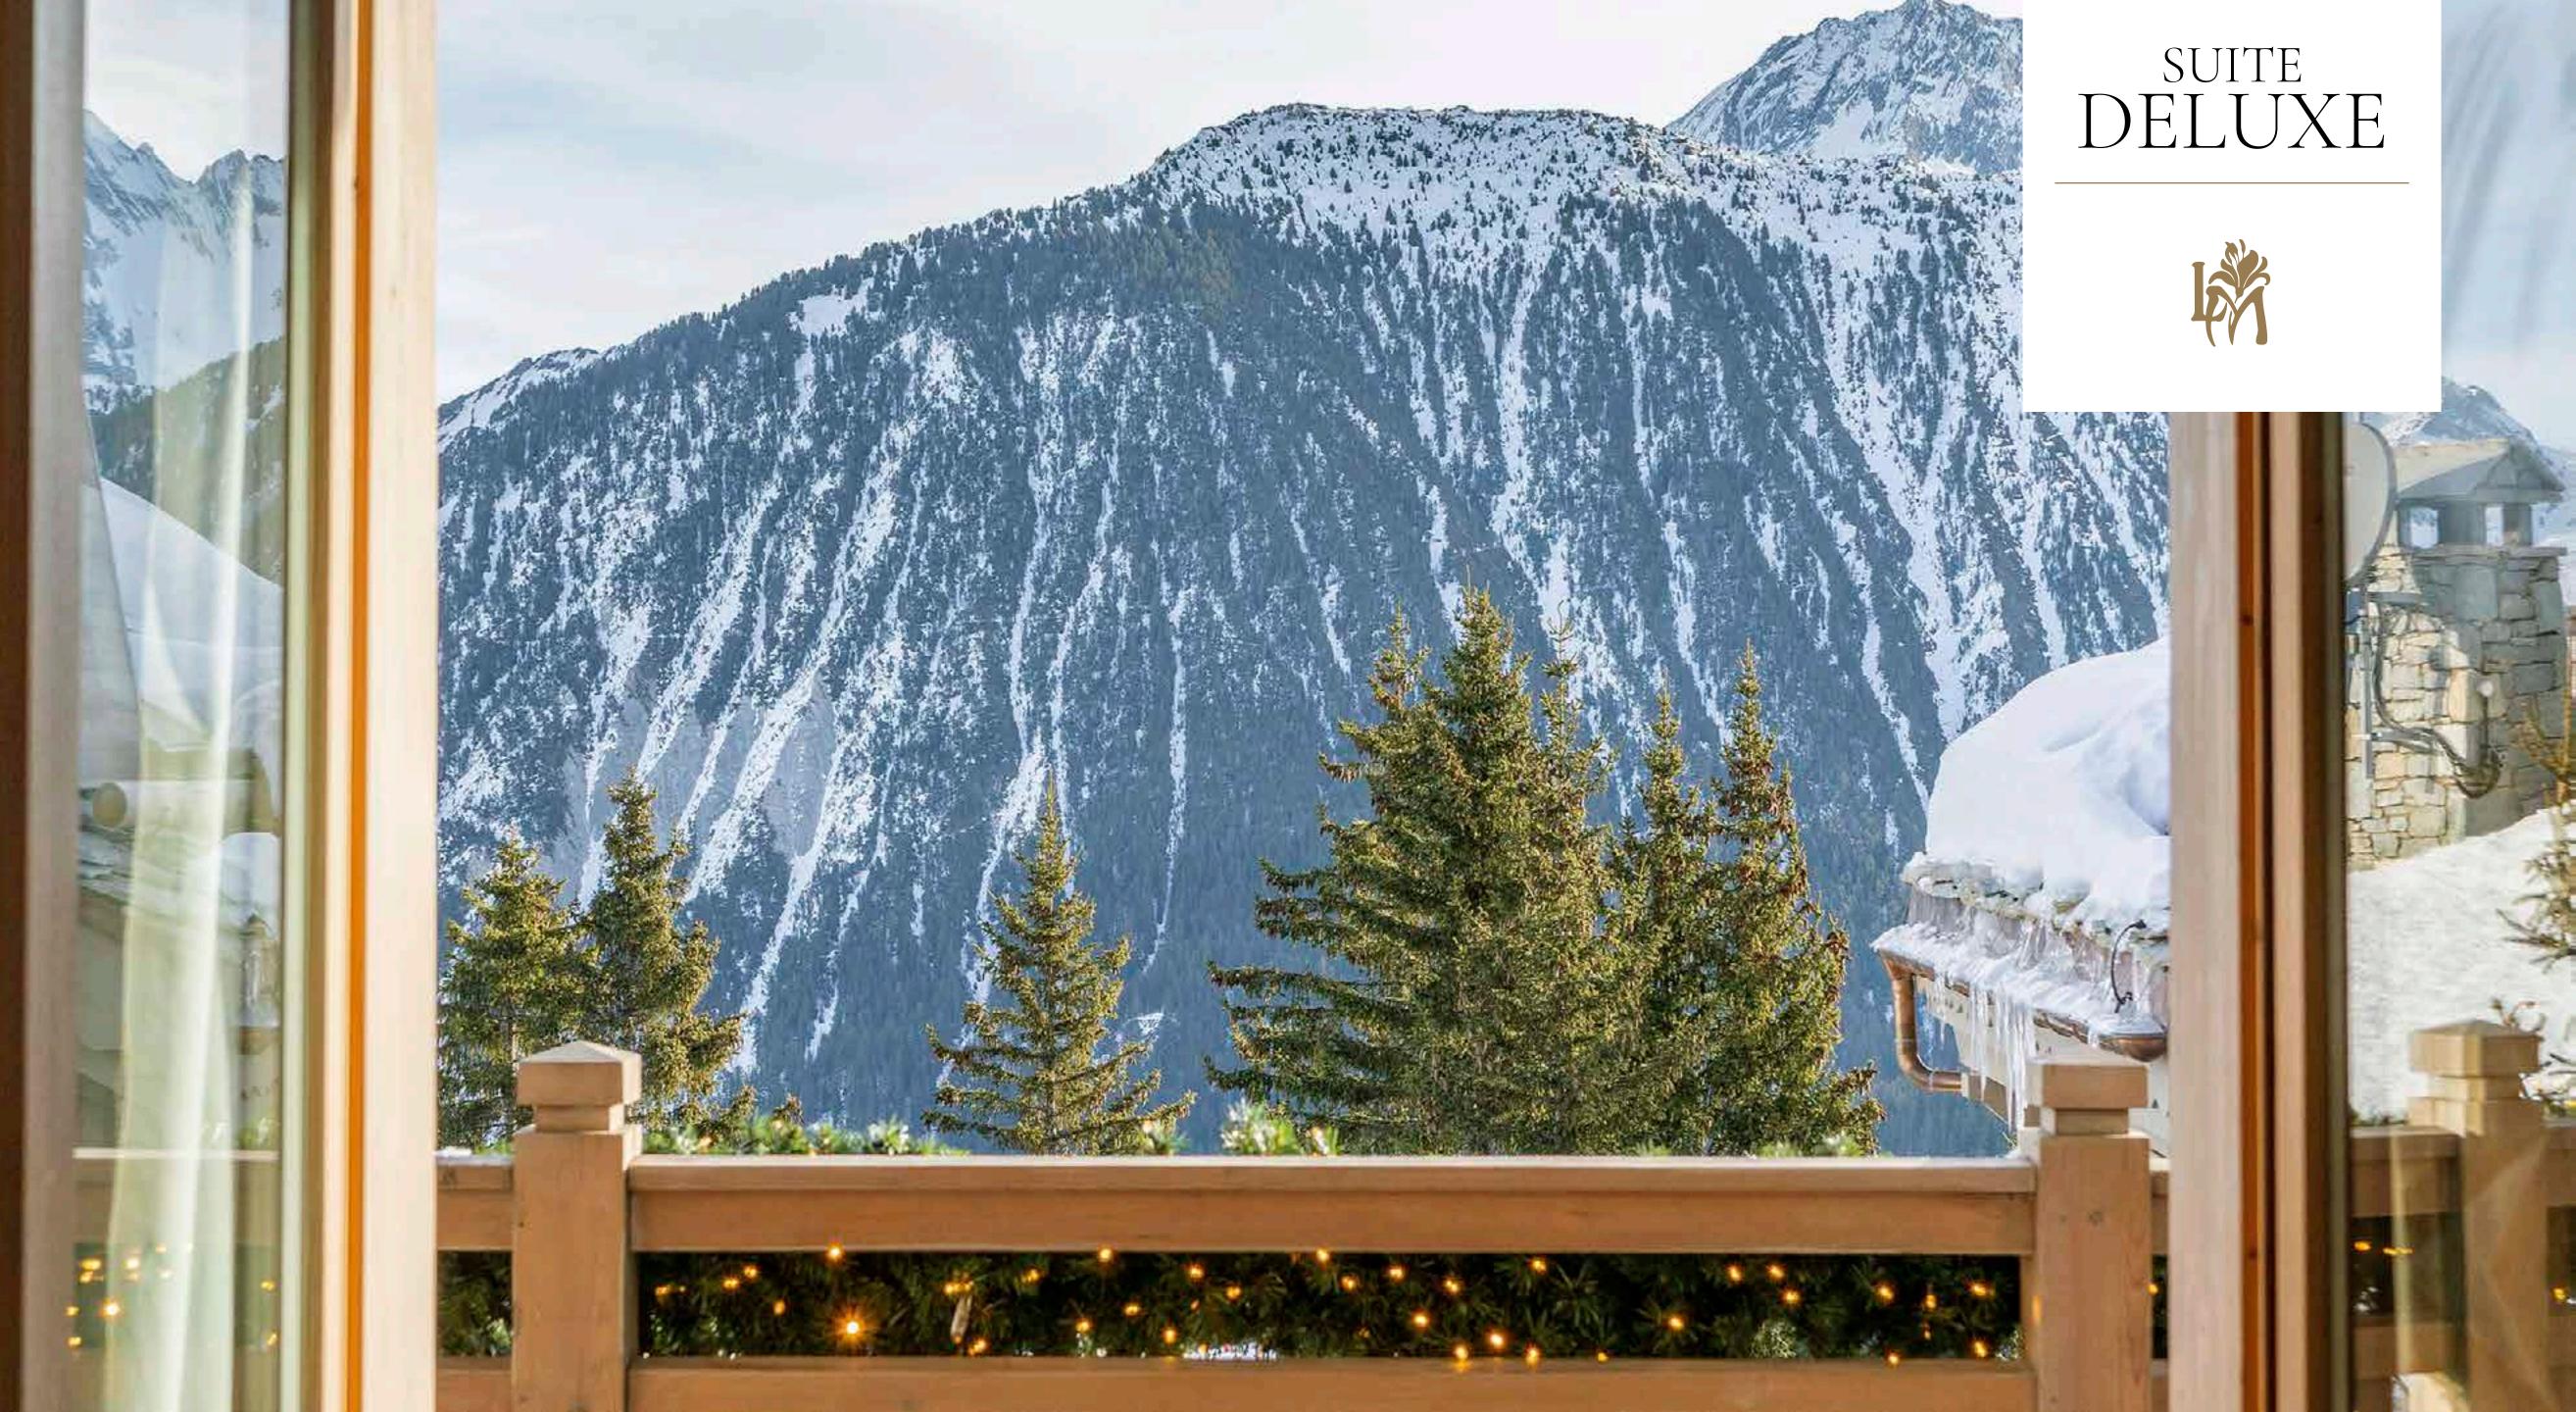

### SUITE DELUXE

- 42 sqm
- Balcony with mountains and garden view
- Queen size bed
- Hair styling station
- Fireplace
- Ipad
- Safety box
- High-speed Wifi
- Sonos Sound system
- Flat screen TV including Apple TV, Chromecast and streaming services (Netflix, YouTube...)
- Minibar
- Nespresso machine
- Bathroom with bathtub and shower cubicle, toilet and bidet
- Newspapers deliveries upon request
- Wake up service

#### SUITE DELUXE