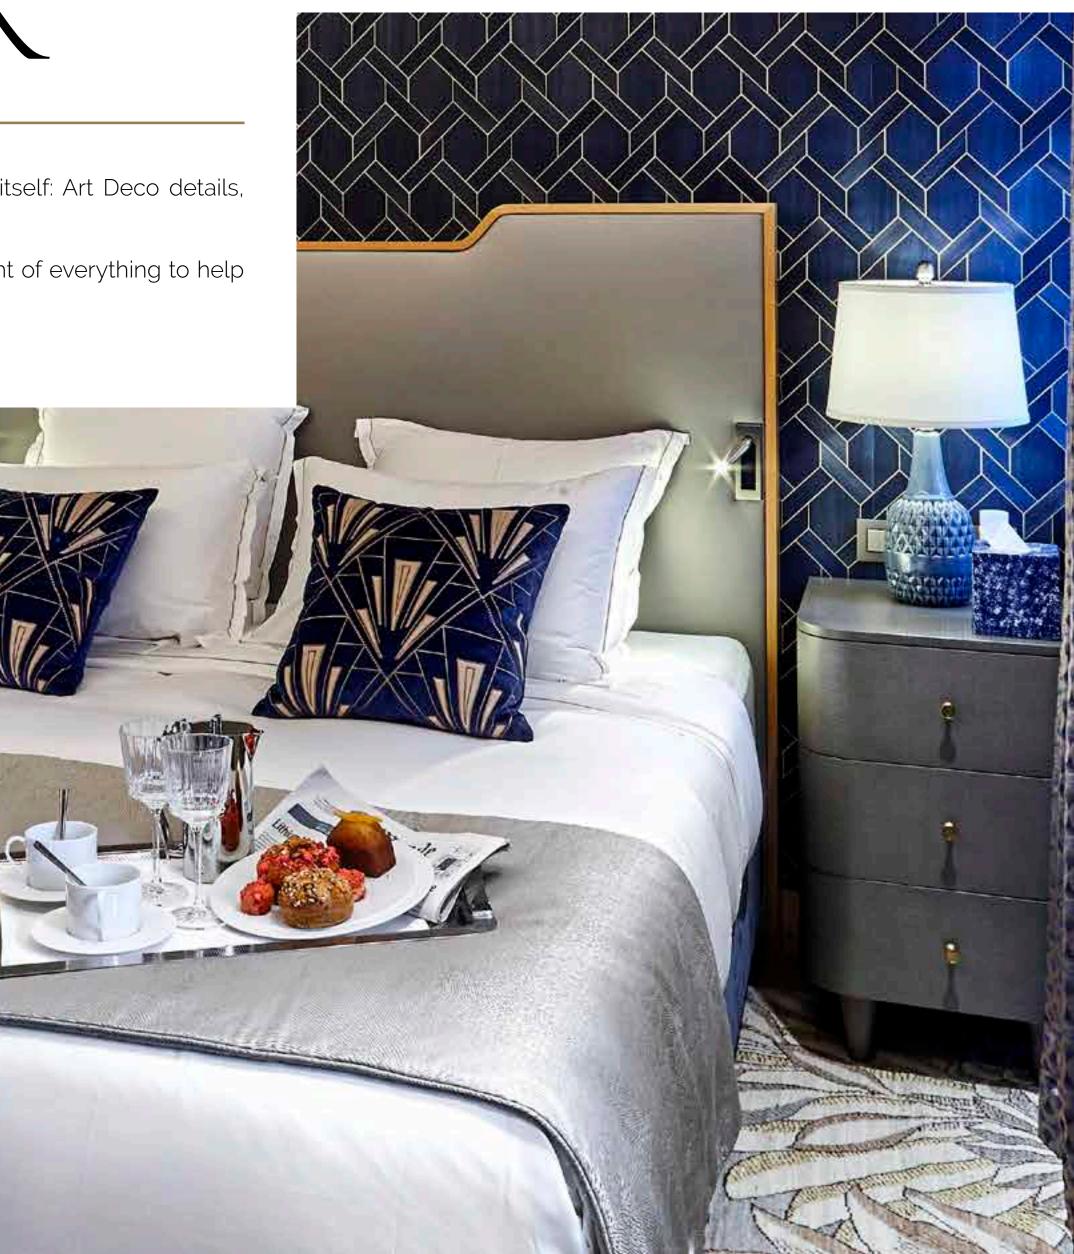

### SUITES JUNIOR

The Junior suites reflect the very architecture of the Lys Martagon itself: Art Deco details,

The organic tones of greens and browns exude Nature; we've thought of everything to help

# JUNIOR

- 42 sqm
- Balcony with mountains and garden view
- Queen size bed
- Separate lounge area
- Ipad
- Safety box
- High-speed Wifi
- Sonos Sound system
- Flat screen TV including Apple TV, Chromecast and strea-
- ming services (Netflix, YouTube...)
- Minibar
- Nespresso machine
- 2 bathrooms with bathtub and shower cubicle,
- 2 toilets, 2 bidets
- Newspapers deliveries upon request
- Wake up service