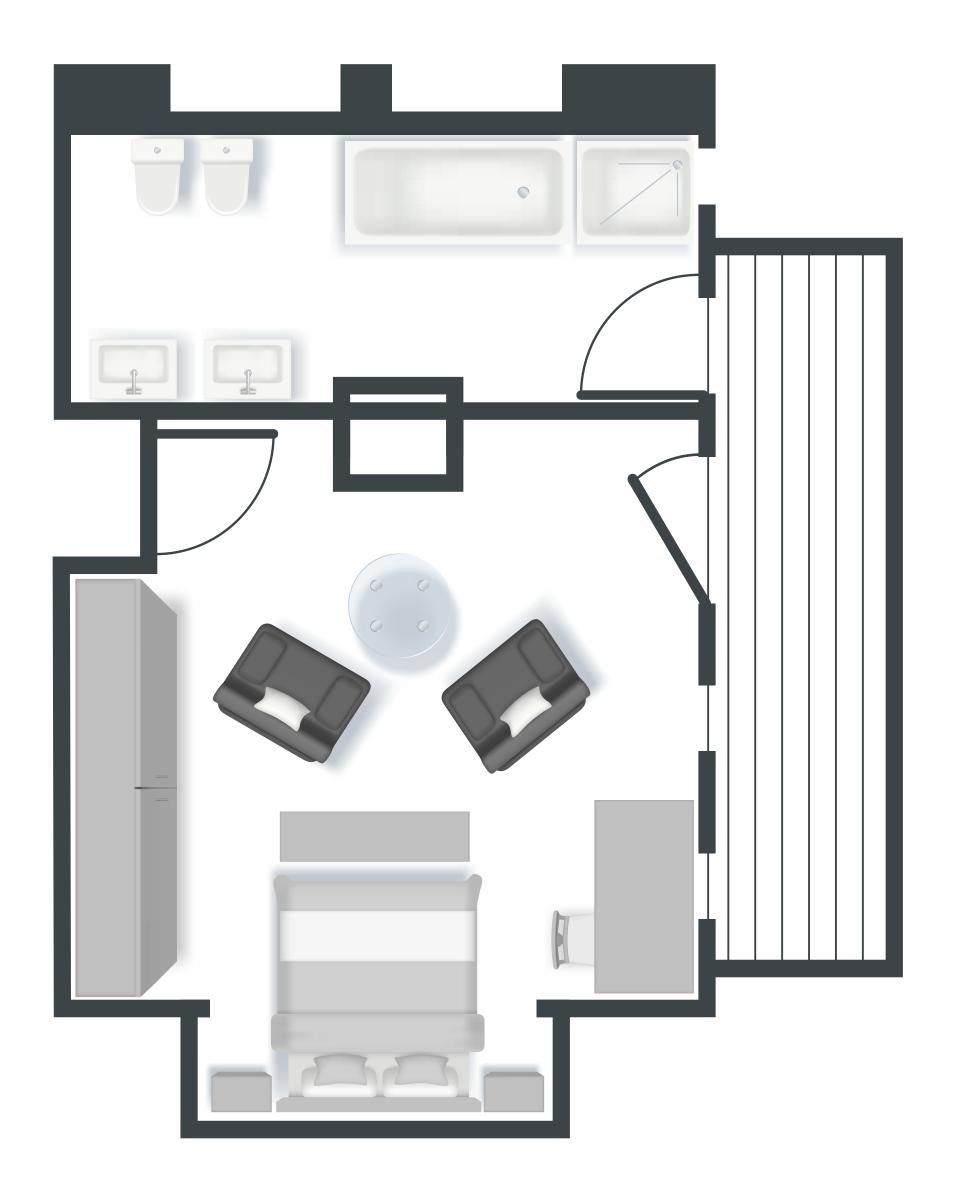

### SUITES JUNIOR

The Junior suites reflect the very architecture of the Lys Martagon itself: Art Deco details,

The organic tones of greens and browns exude Nature; we've thought of everything to help

# JUNIOR

- 42 sqm
- Balcony with mountains and garden view
- Queen size bed
- Separate lounge area
- Ipad
- Safety box
- High-speed Wifi
- Sonos Sound system
- Flat screen TV including Apple TV, Chromecast and strea-
- ming services (Netflix, YouTube...)
- Minibar
- Nespresso machine
- 2 bathrooms with bathtub and shower cubicle,
- 2 toilets, 2 bidets
- Newspapers deliveries upon request
- Wake up service

## SUITE JUNIOR