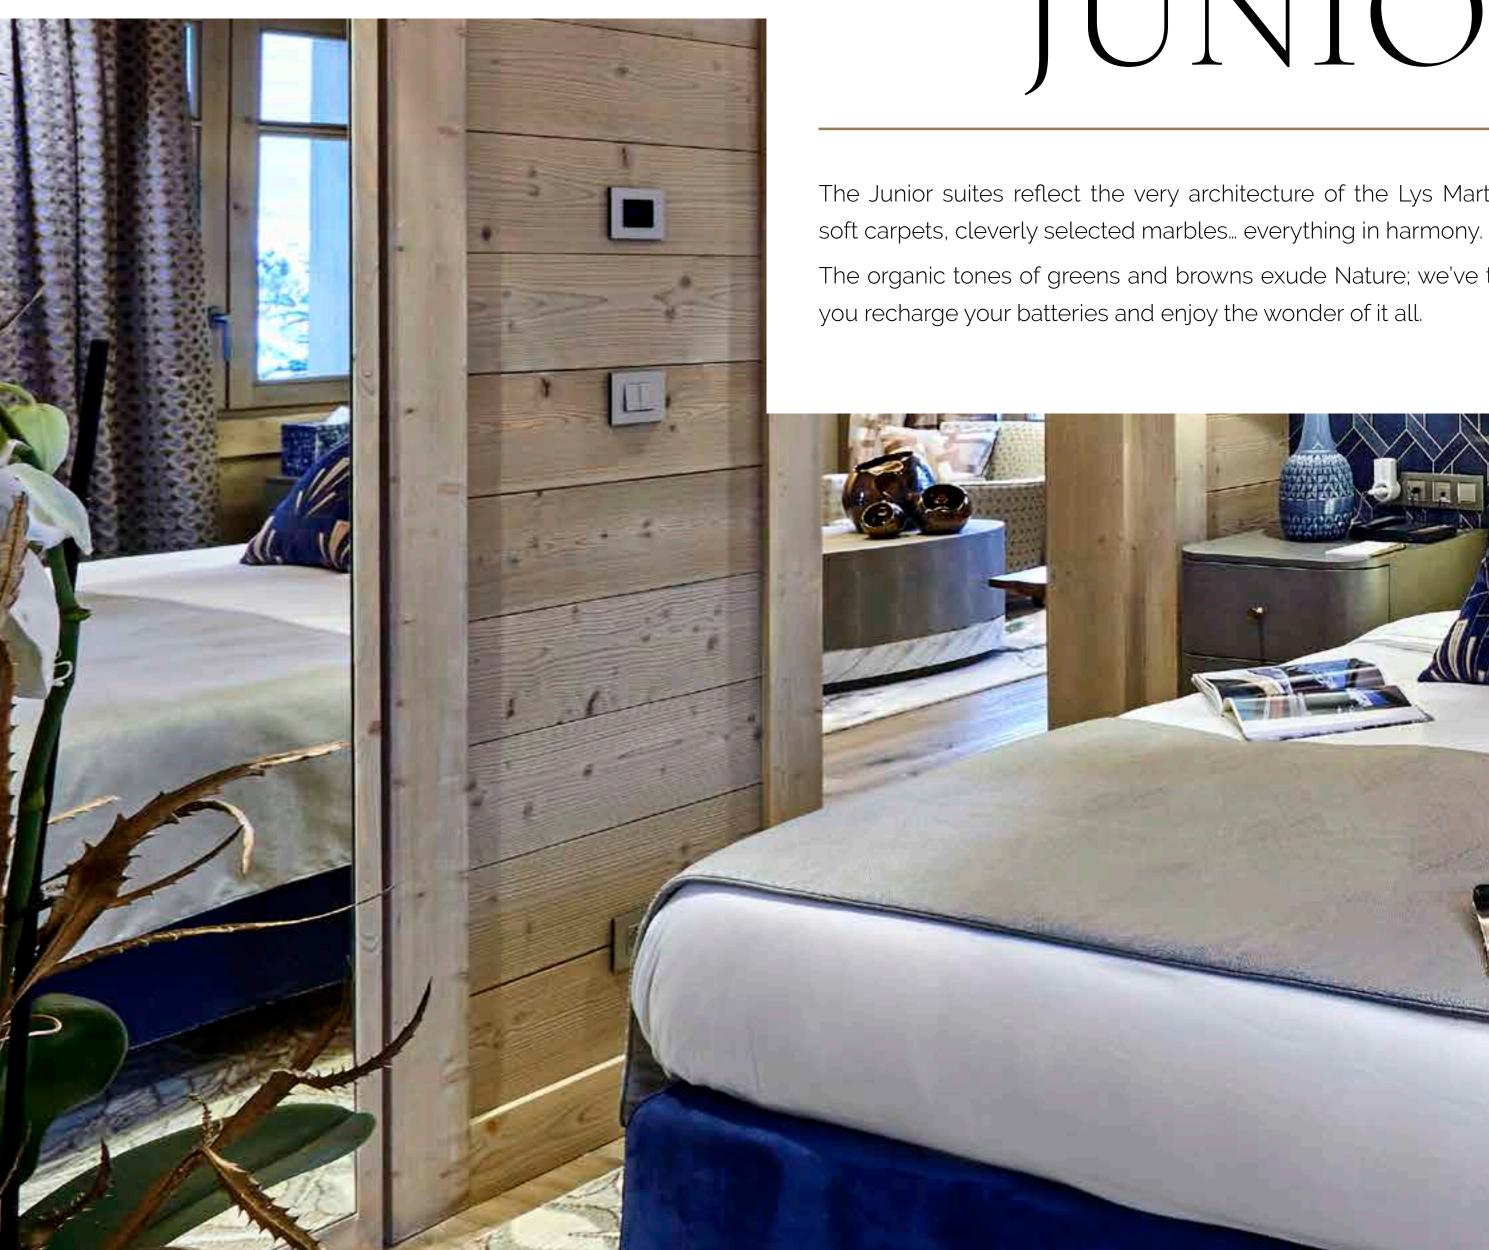

### SUITES JUNIOR

The Junior suites reflect the very architecture of the Lys Martagon itself: Art Deco details,

The organic tones of greens and browns exude Nature; we've thought of everything to help

# JUNIOR

- 42 sqm
- Balcony with mountains and garden view
- Queen size bed
- Separate lounge area
- Ipad
- Safety box
- High-speed Wifi
- Sonos Sound system
- Flat screen TV including Apple TV, Chromecast and strea-
- ming services (Netflix, YouTube...)
- Minibar
- Nespresso machine
- 2 bathrooms with bathtub and shower cubicle,
- 2 toilets, 2 bidets
- Newspapers deliveries upon request
- Wake up service