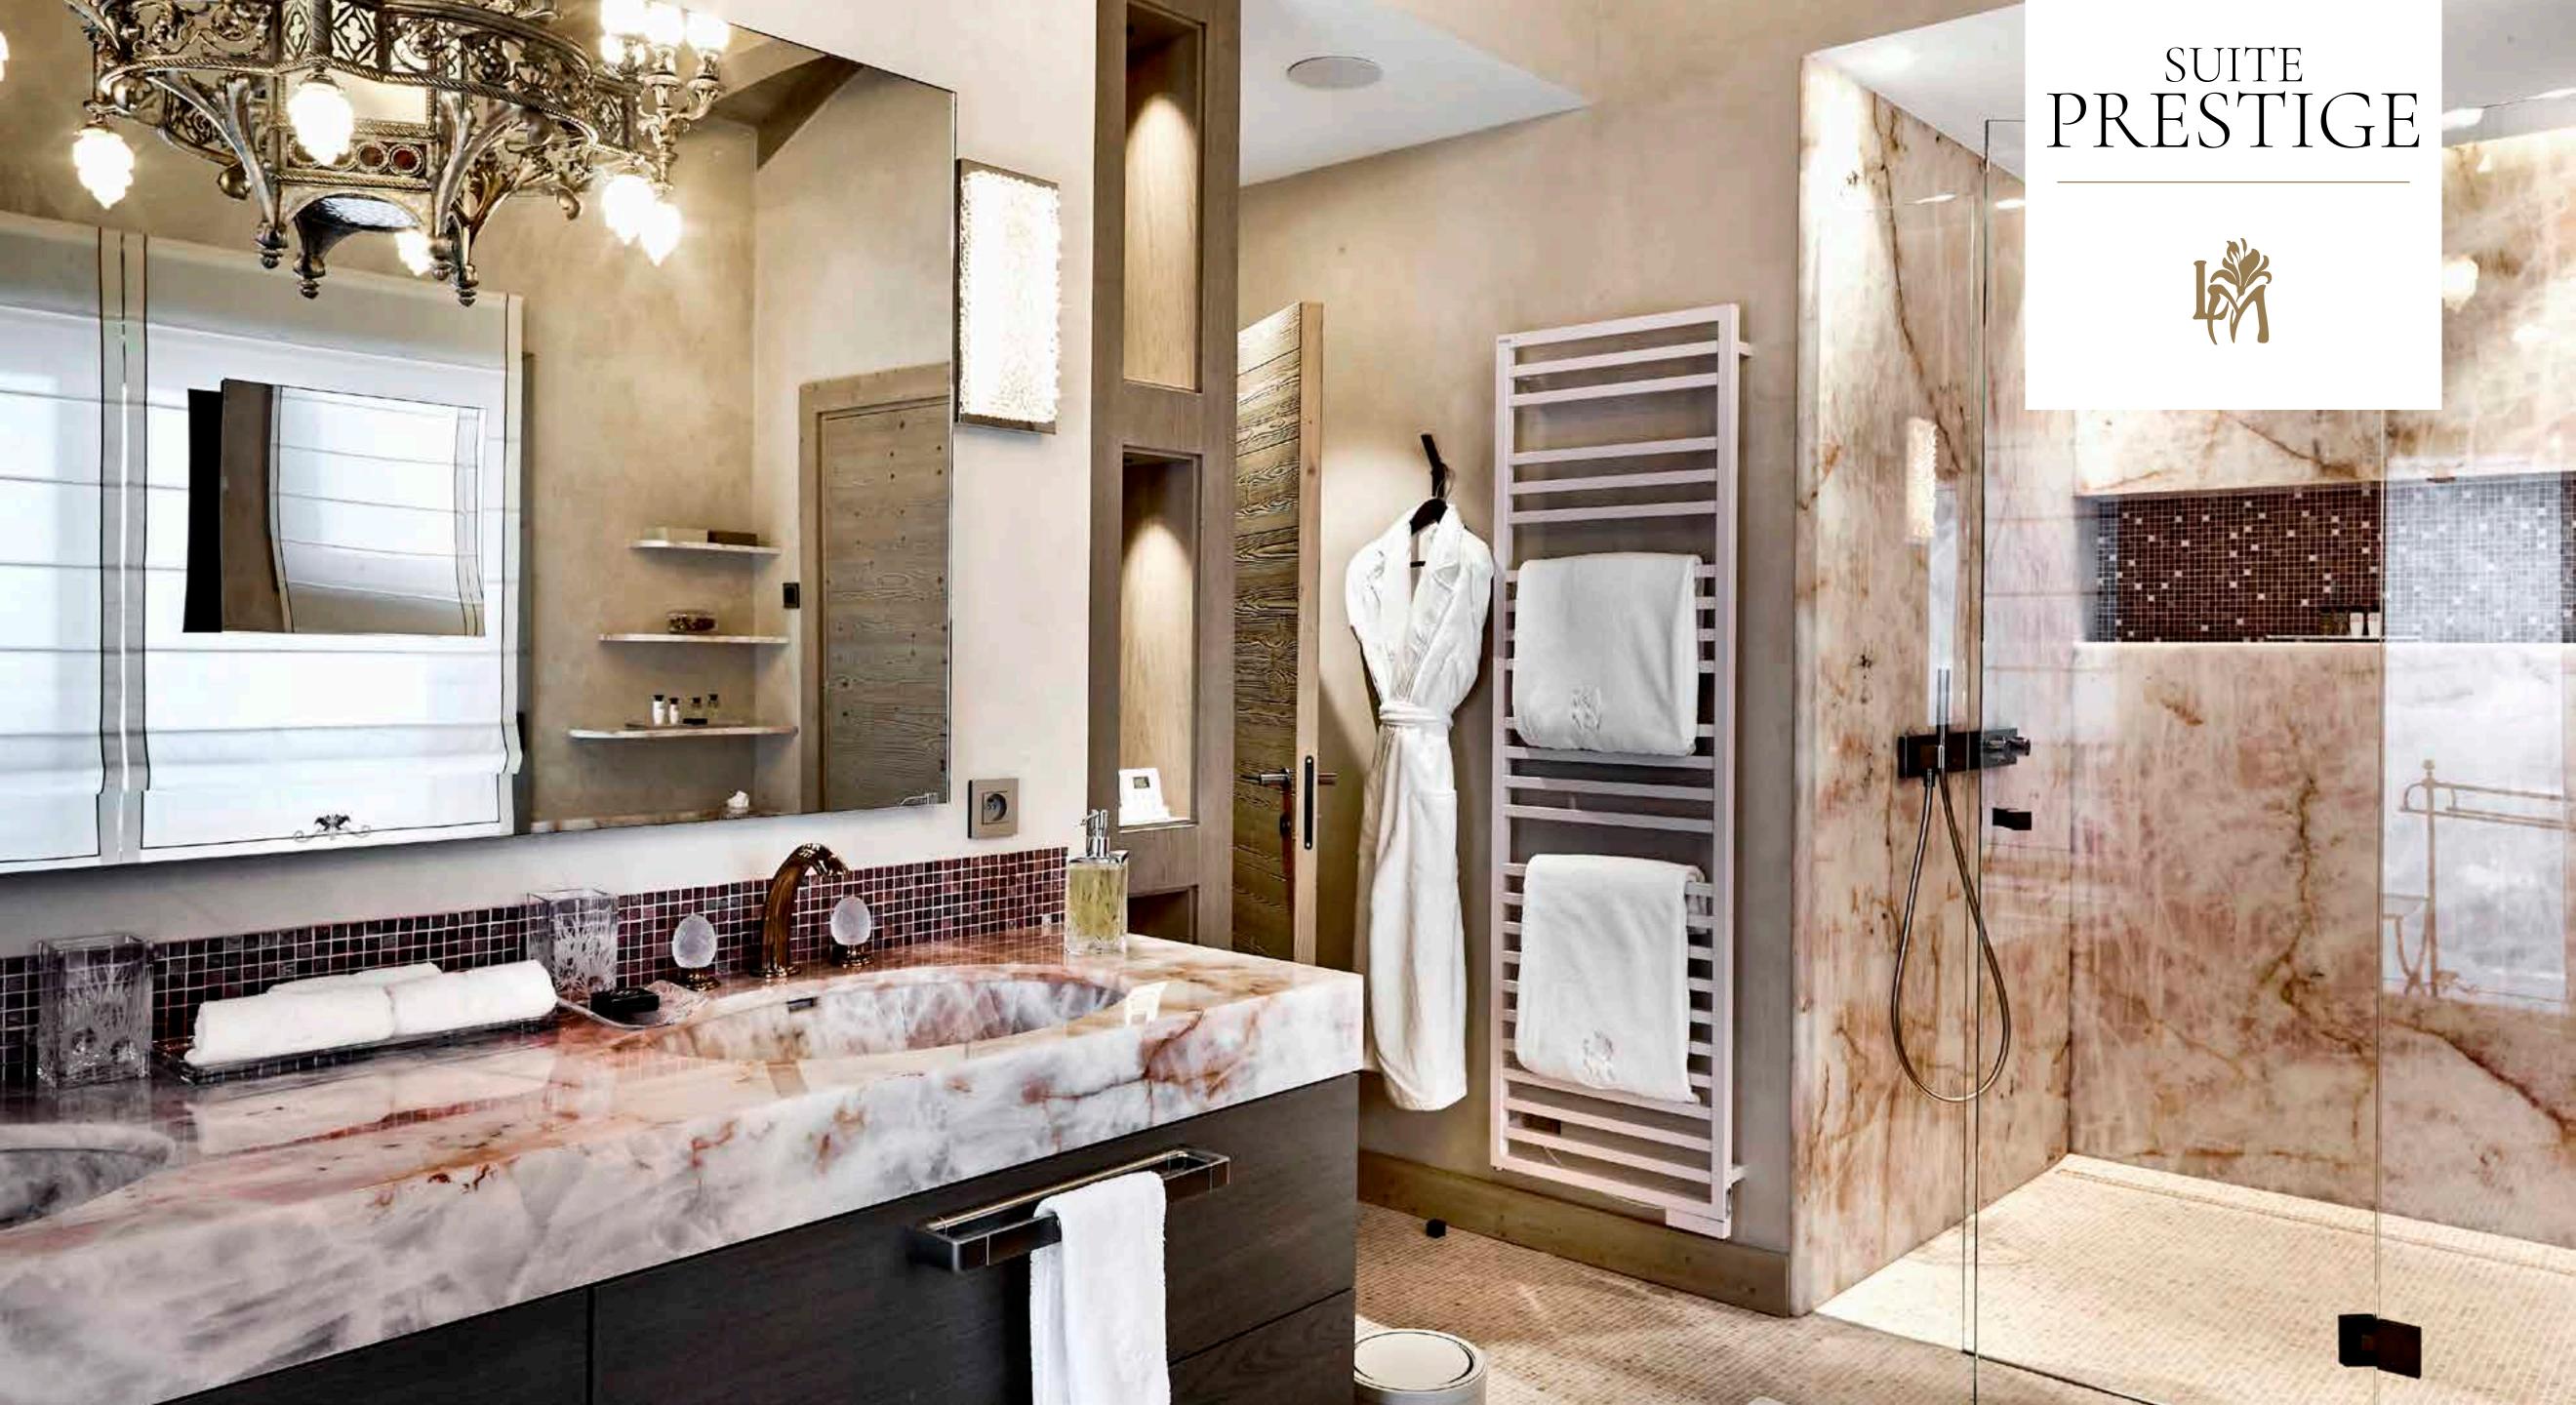

### SUITE PRESTIGE

The Prestige Suite represents the very essence of the Lys Martagon. Its lofty cathedral ceiling provides a generous volume that sets off the quality materials and masterpieces. Inside, or outside on one of the two balconies, you are in a perfect symbiosis with the Nature all around.

# SUITE

- 70 sqm
- Balcony with mountain view
- King size bed
- Hair styling station
- 11 sqm dressing
- -Fireplace
- Ipad
- Safety box
- High-speed Wifi
- Sonos Sound system
- Flat screen TV including Apple TV, Chromecast and streaming services (Netflix, YouTube...)
- Minibar
- Nespresso machine
- Bathroom with bathtub and shower cubicle, 2 toilets, 2 bidets
- Newspapers deliveries upon request
- Wake up service