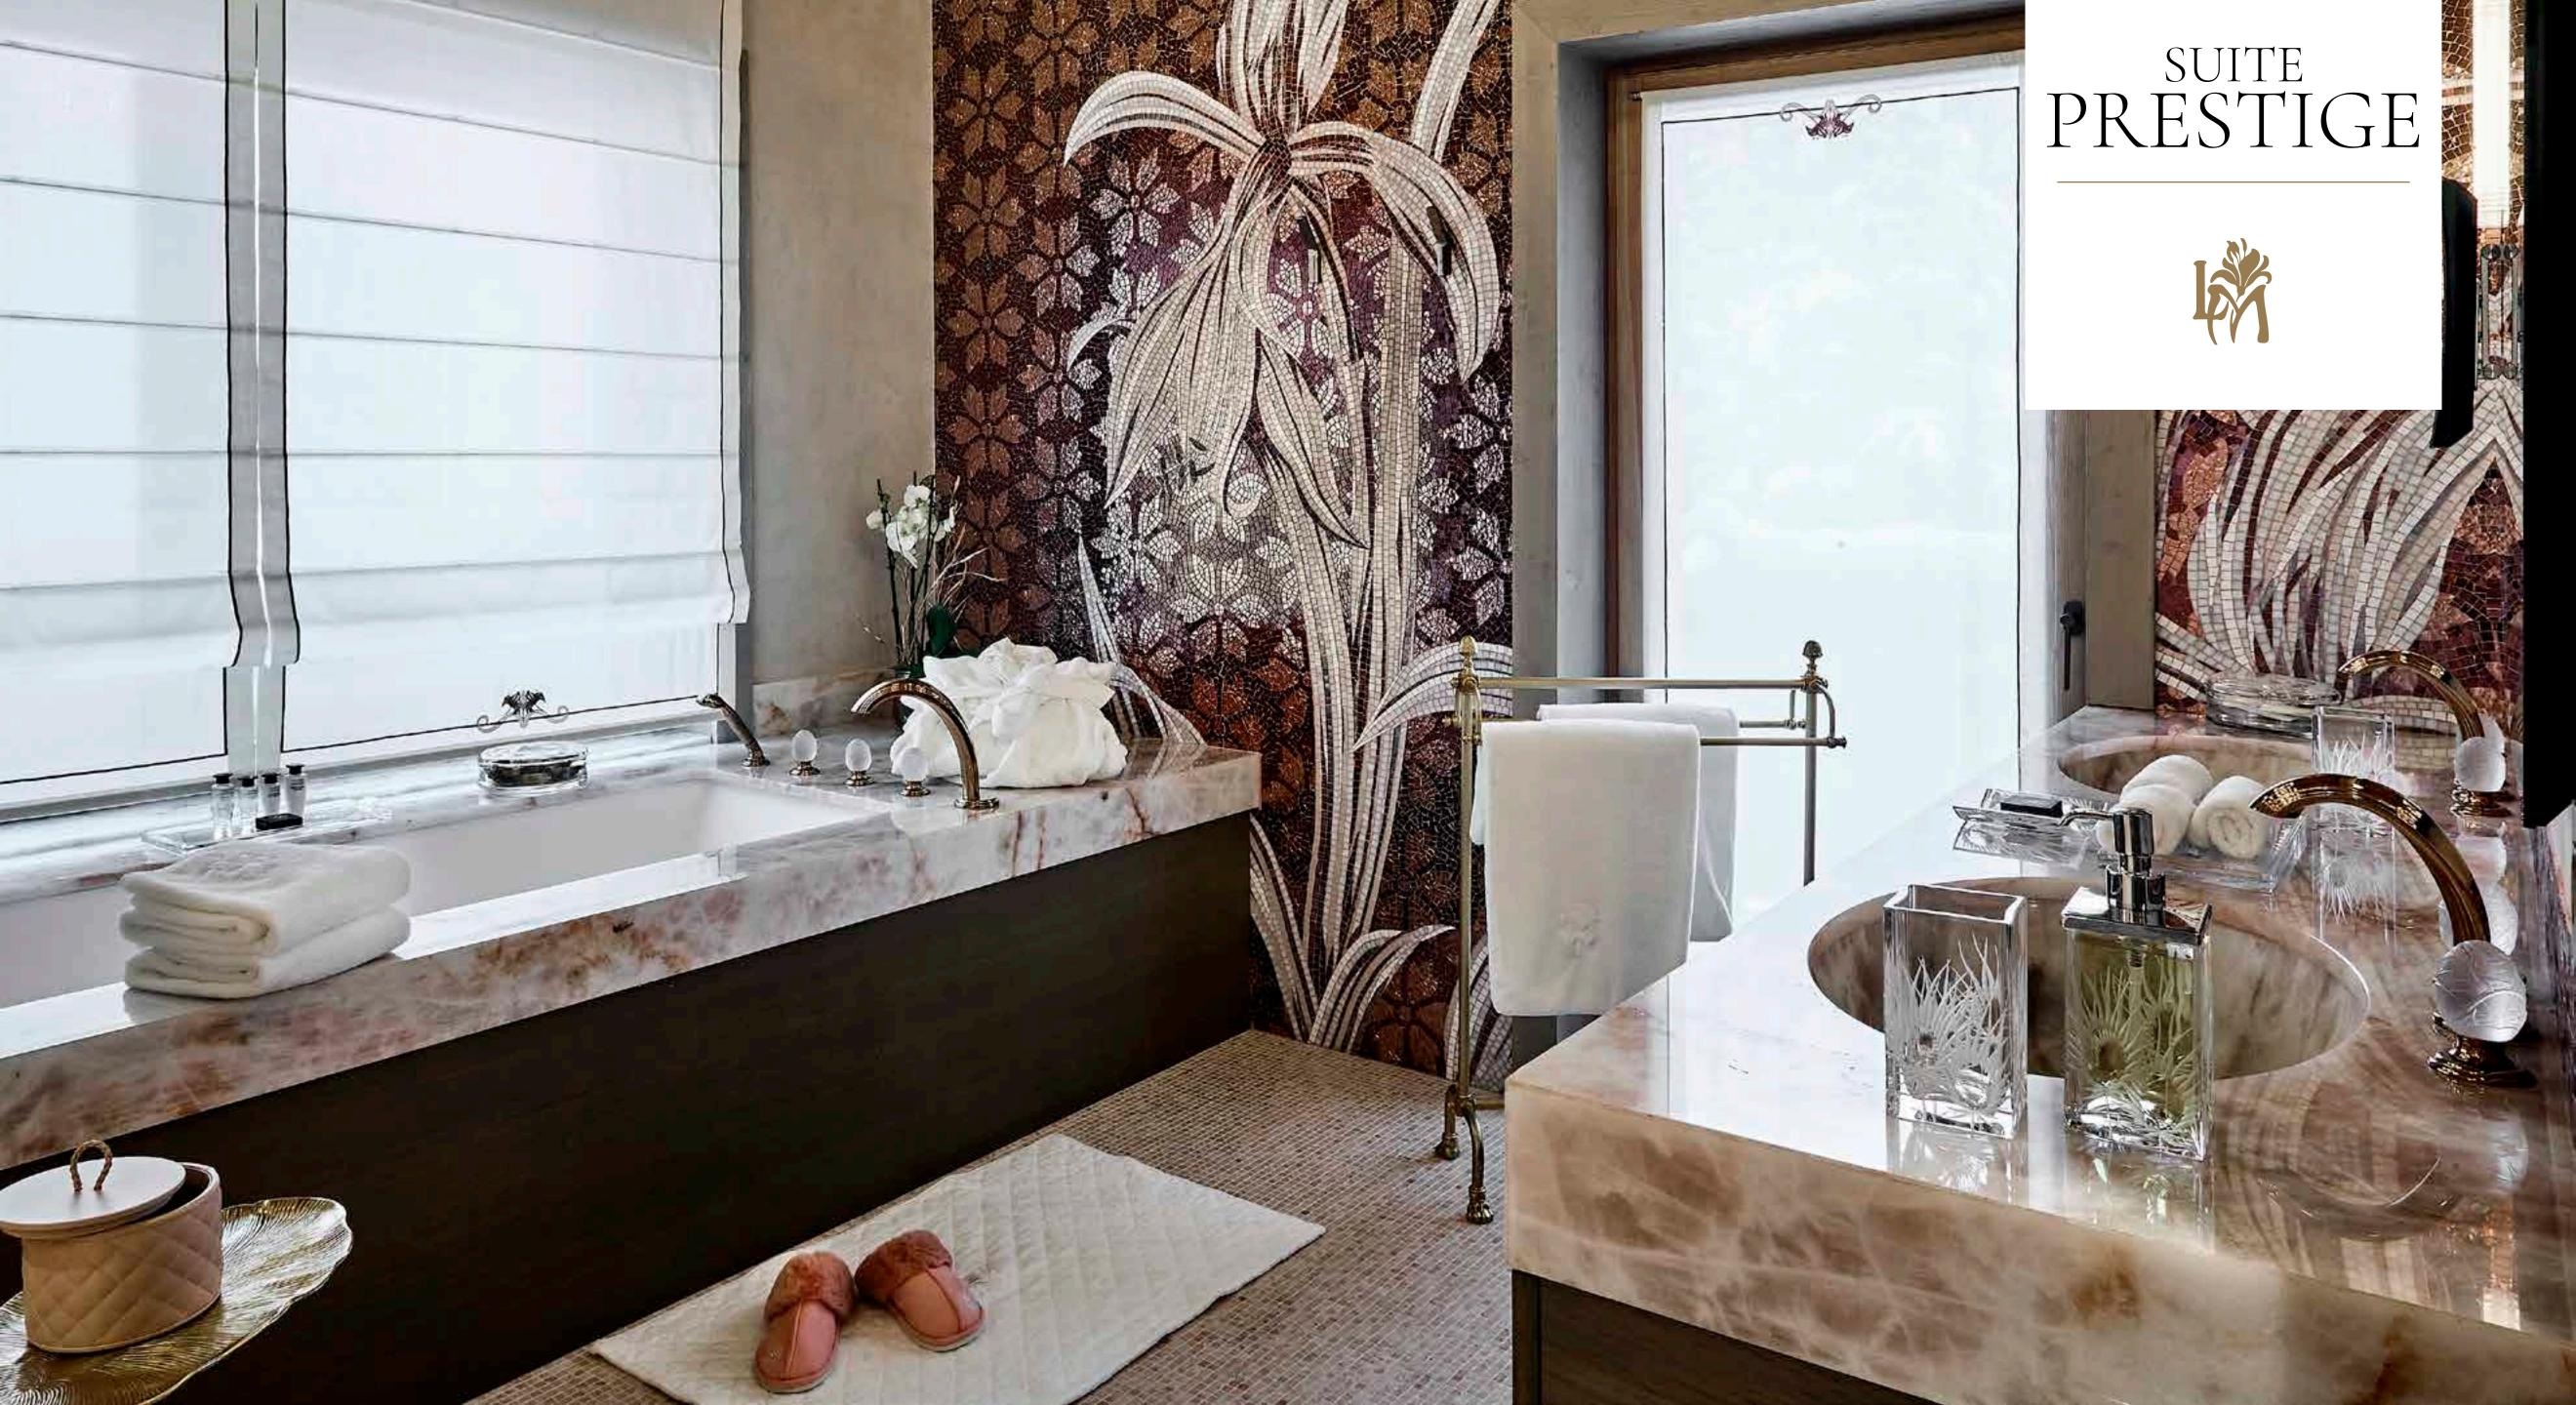

### SUITE PRESTIGE

The Prestige Suite represents the very essence of the Lys Martagon. Its lofty cathedral ceiling provides a generous volume that sets off the quality materials and masterpieces. Inside, or outside on one of the two balconies, you are in a perfect symbiosis with the Nature all around.

# SUITE

- 70 sqm
- Balcony with mountain view
- King size bed
- Hair styling station
- 11 sqm dressing
- -Fireplace
- Ipad
- Safety box
- High-speed Wifi
- Sonos Sound system
- Flat screen TV including Apple TV, Chromecast and streaming services (Netflix, YouTube...)
- Minibar
- Nespresso machine
- Bathroom with bathtub and shower cubicle, 2 toilets, 2 bidets
- Newspapers deliveries upon request
- Wake up service