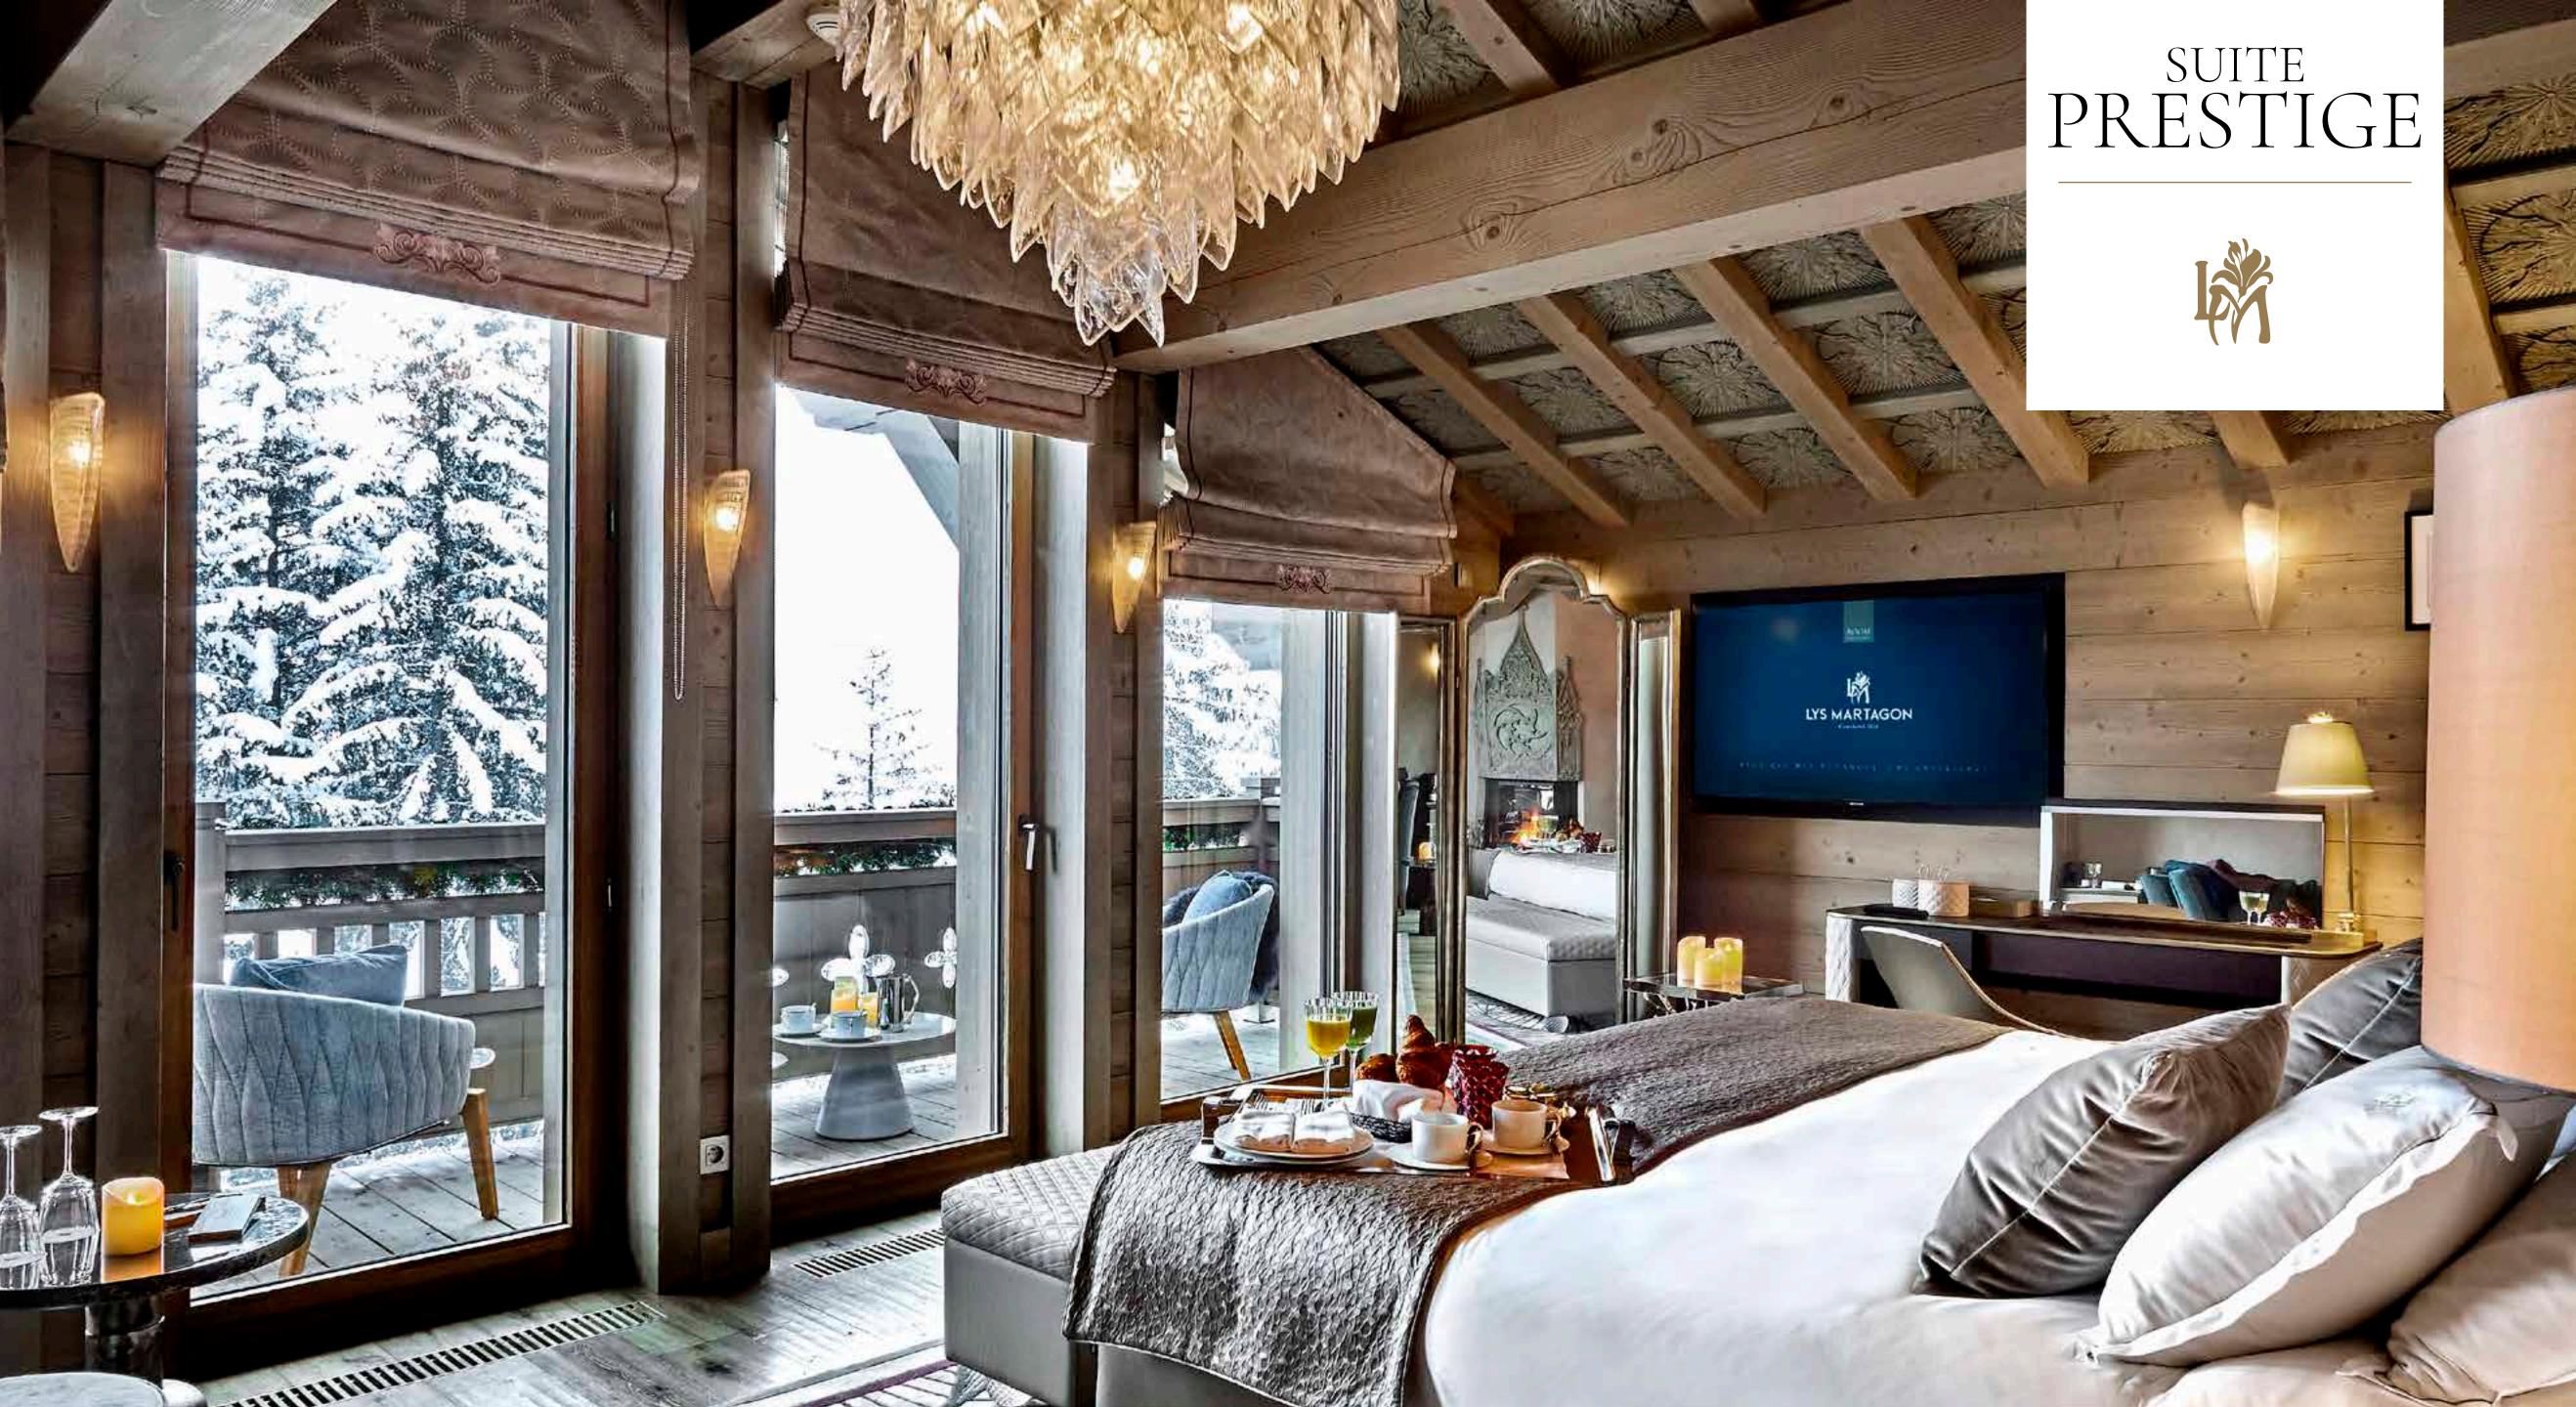

### SUITE PRESTIGE

The Prestige Suite represents the very essence of the Lys Martagon. Its lofty cathedral ceiling provides a generous volume that sets off the quality materials and masterpieces. Inside, or outside on one of the two balconies, you are in a perfect symbiosis with the Nature all around.

# SUITE

- 70 sqm
- Balcony with mountain view
- King size bed
- Hair styling station
- 11 sqm dressing
- -Fireplace
- Ipad
- Safety box
- High-speed Wifi
- Sonos Sound system
- Flat screen TV including Apple TV, Chromecast and streaming services (Netflix, YouTube...)
- Minibar
- Nespresso machine
- Bathroom with bathtub and shower cubicle, 2 toilets, 2 bidets
- Newspapers deliveries upon request
- Wake up service