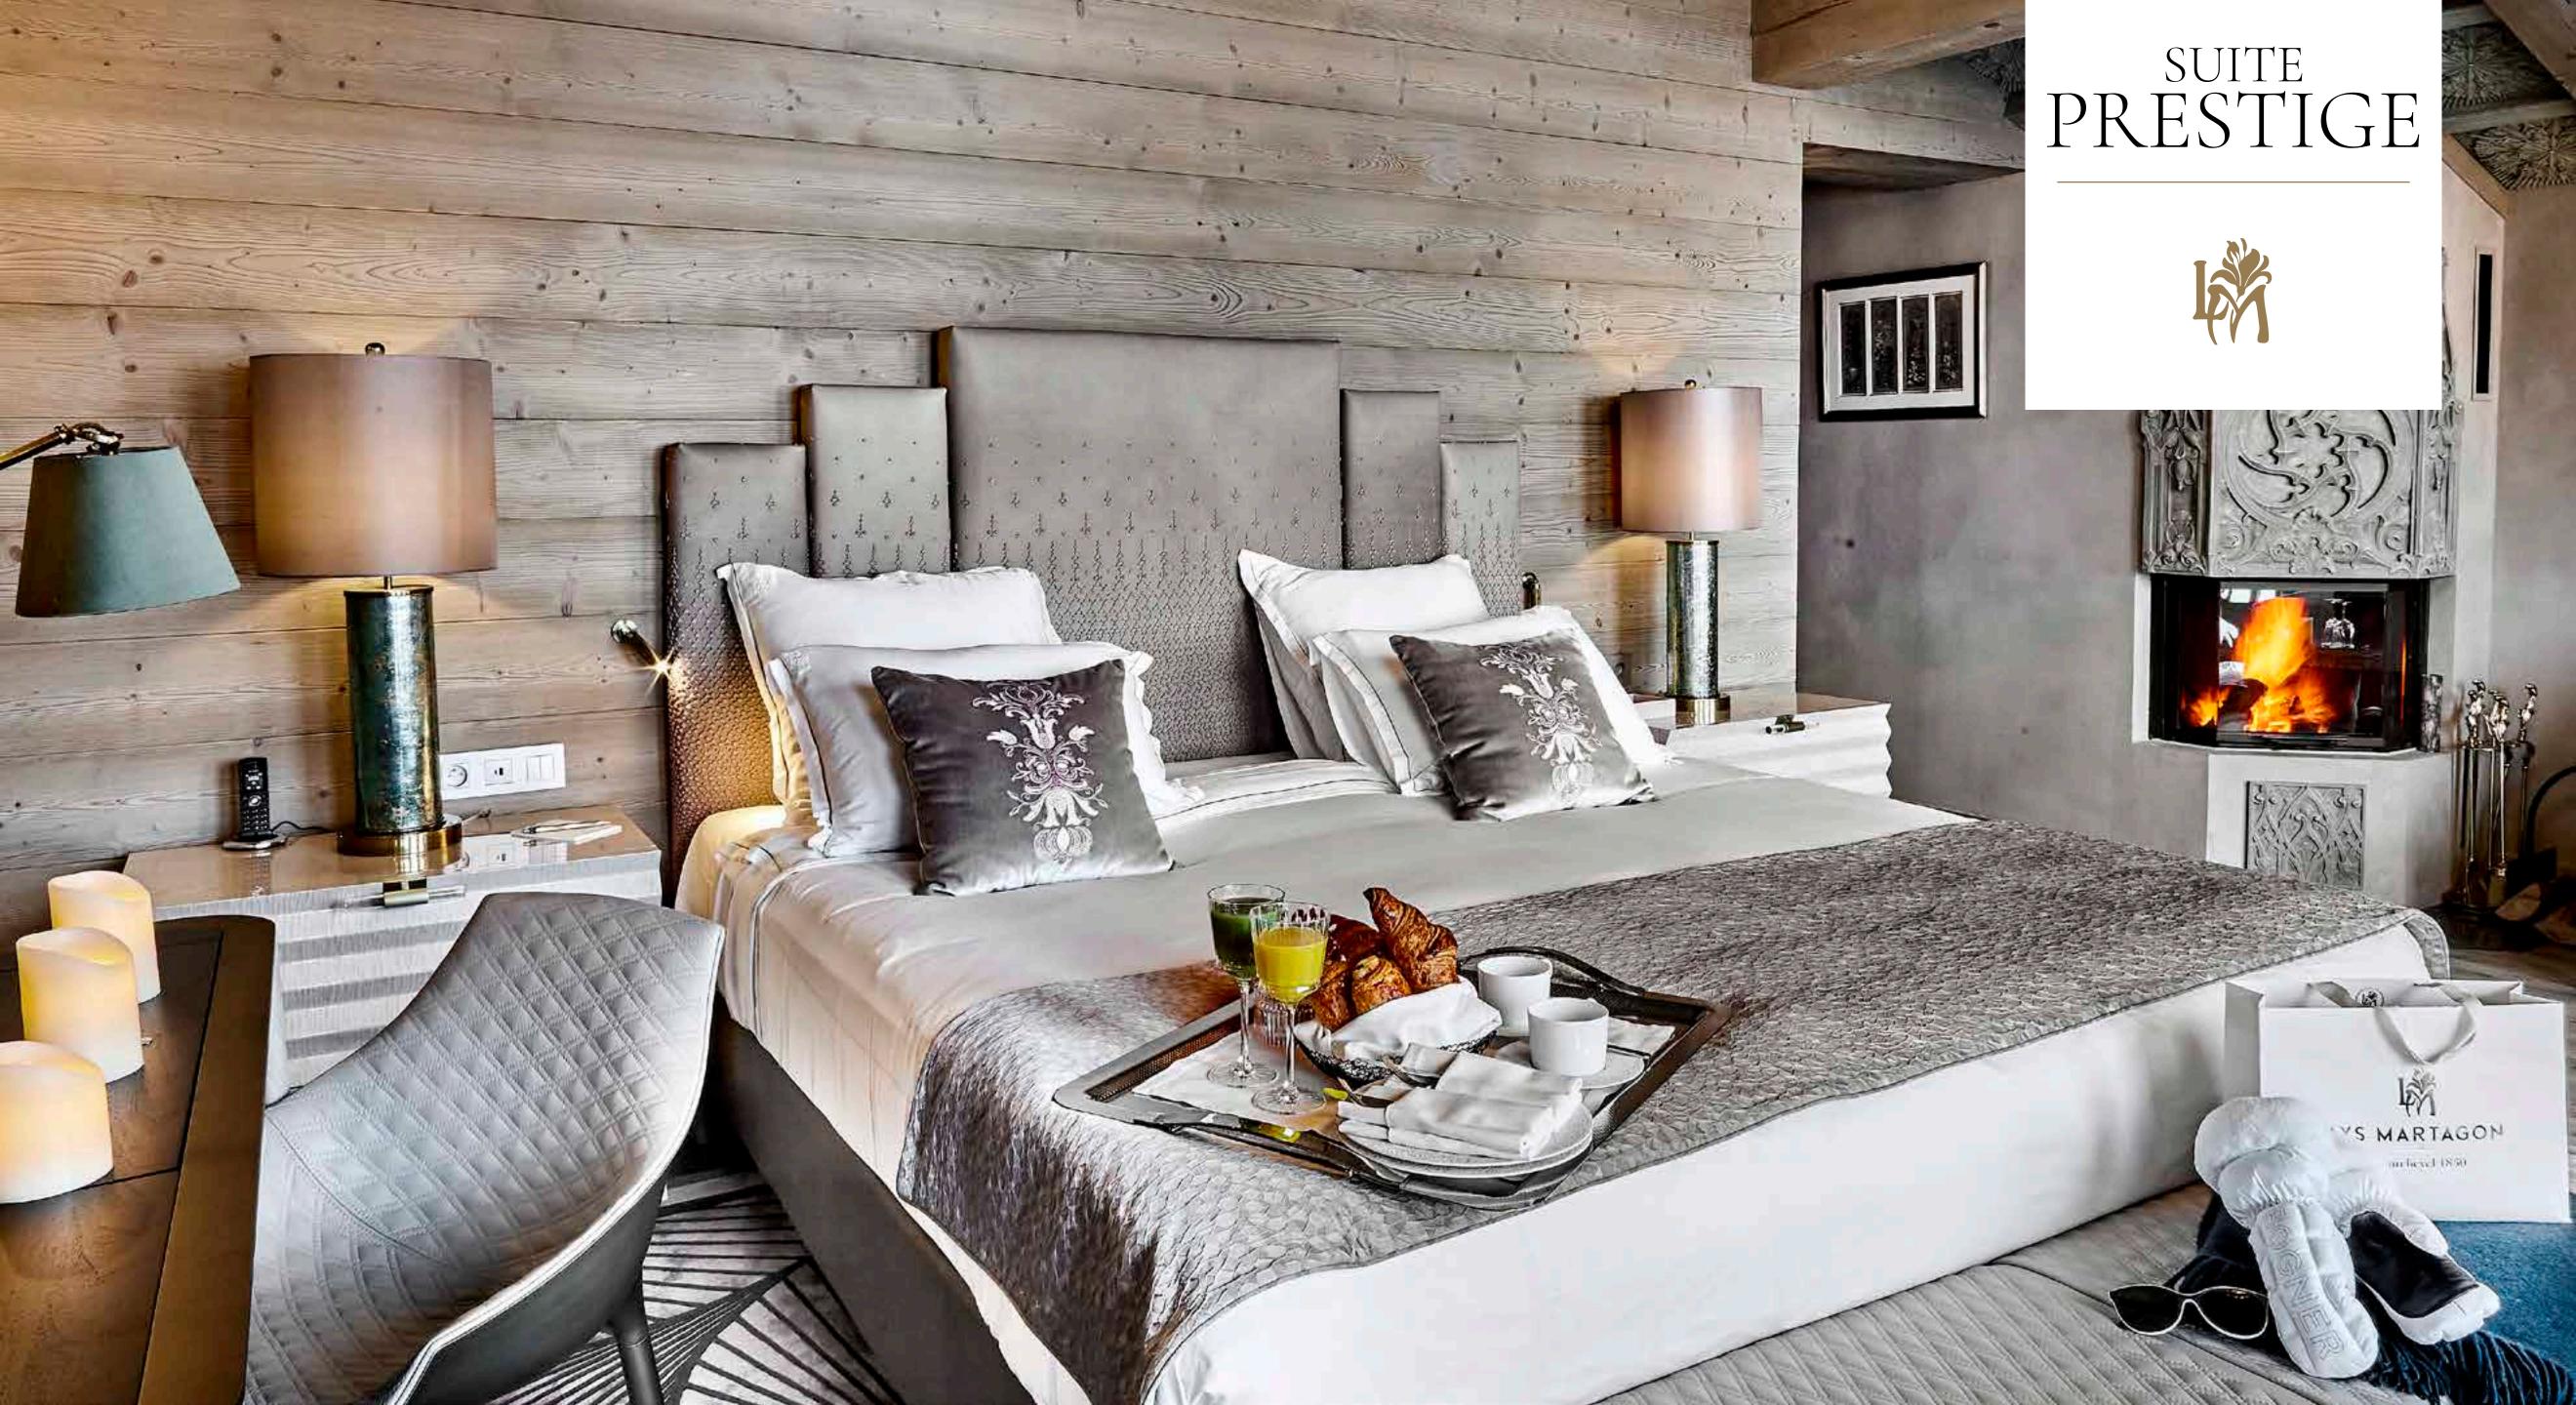

### SUITE PRESTIGE

The Prestige Suite represents the very essence of the Lys Martagon. Its lofty cathedral ceiling provides a generous volume that sets off the quality materials and masterpieces. Inside, or outside on one of the two balconies, you are in a perfect symbiosis with the Nature all around.

# SUITE

- 70 sqm
- Balcony with mountain view
- King size bed
- Hair styling station
- 11 sqm dressing
- -Fireplace
- Ipad
- Safety box
- High-speed Wifi
- Sonos Sound system
- Flat screen TV including Apple TV, Chromecast and streaming services (Netflix, YouTube...)
- Minibar
- Nespresso machine
- Bathroom with bathtub and shower cubicle, 2 toilets, 2 bidets
- Newspapers deliveries upon request
- Wake up service