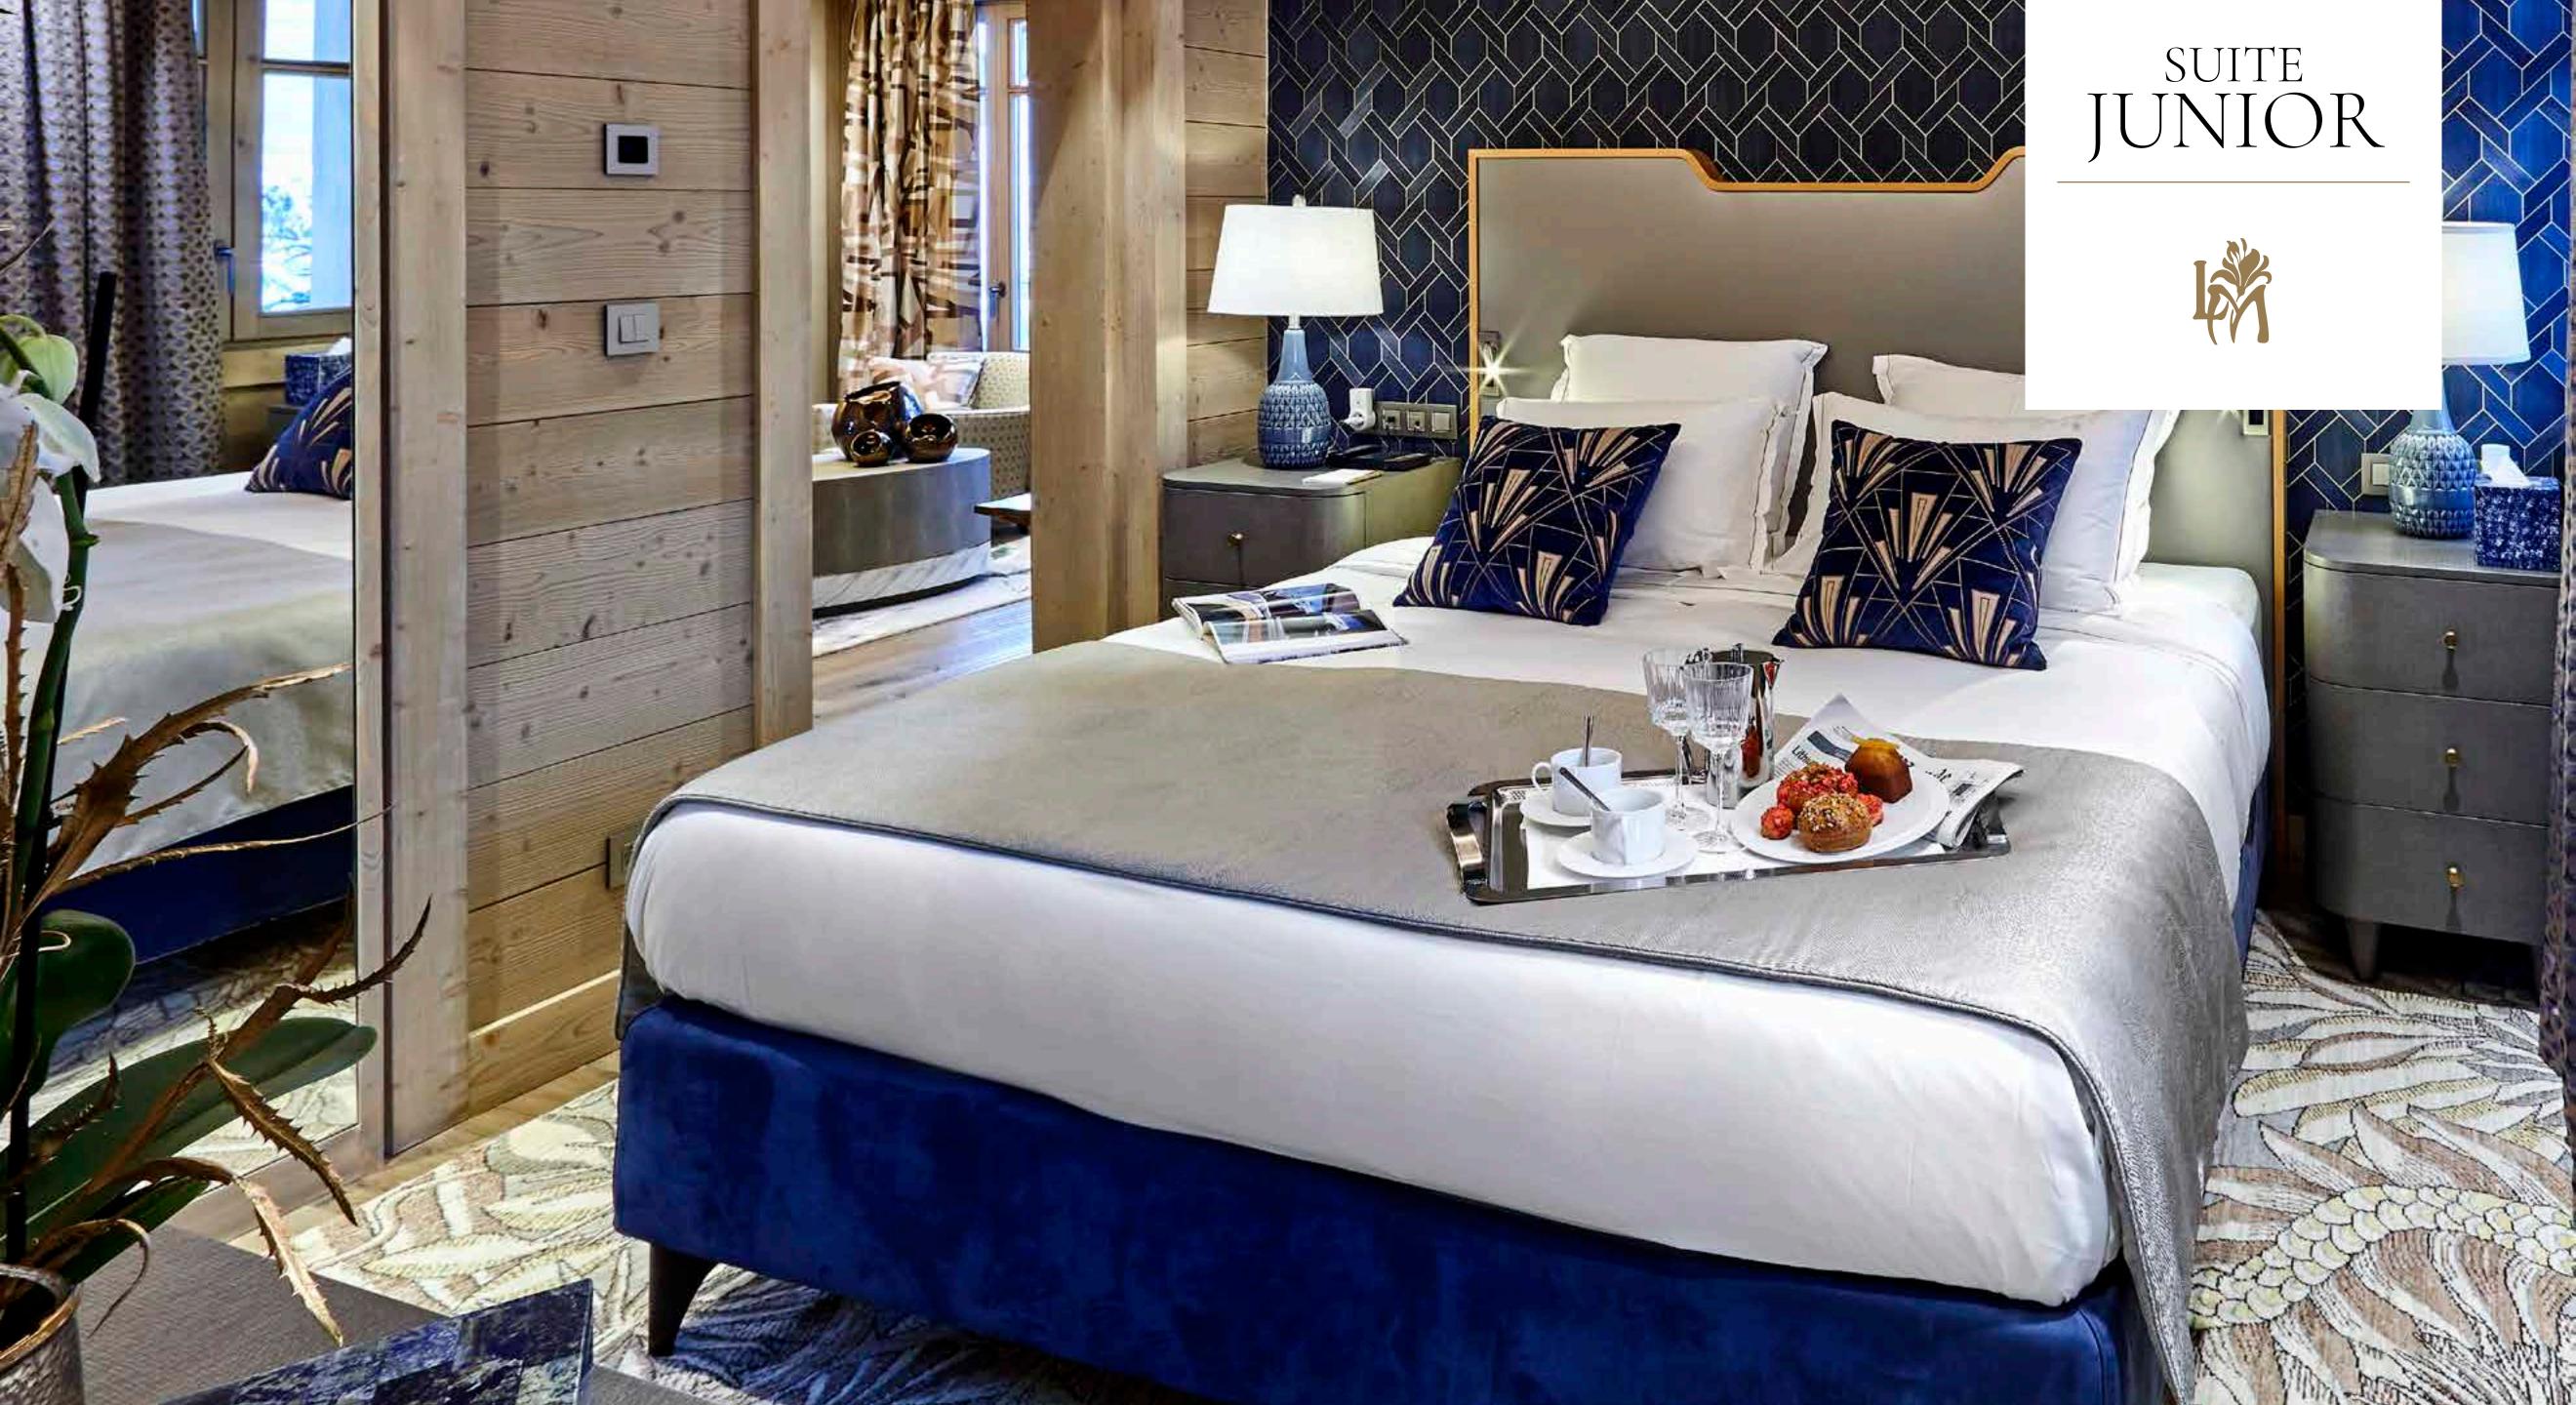

### SUITES JUNIOR

The Junior suites reflect the very architecture of the Lys Martagon itself: Art Deco details,

The organic tones of greens and browns exude Nature; we've thought of everything to help

# JUNIOR

- 42 sqm
- Balcony with mountains and garden view
- Queen size bed
- Separate lounge area
- Ipad
- Safety box
- High-speed Wifi
- Sonos Sound system
- Flat screen TV including Apple TV, Chromecast and strea-
- ming services (Netflix, YouTube...)
- Minibar
- Nespresso machine
- 2 bathrooms with bathtub and shower cubicle,
- 2 toilets, 2 bidets
- Newspapers deliveries upon request
- Wake up service