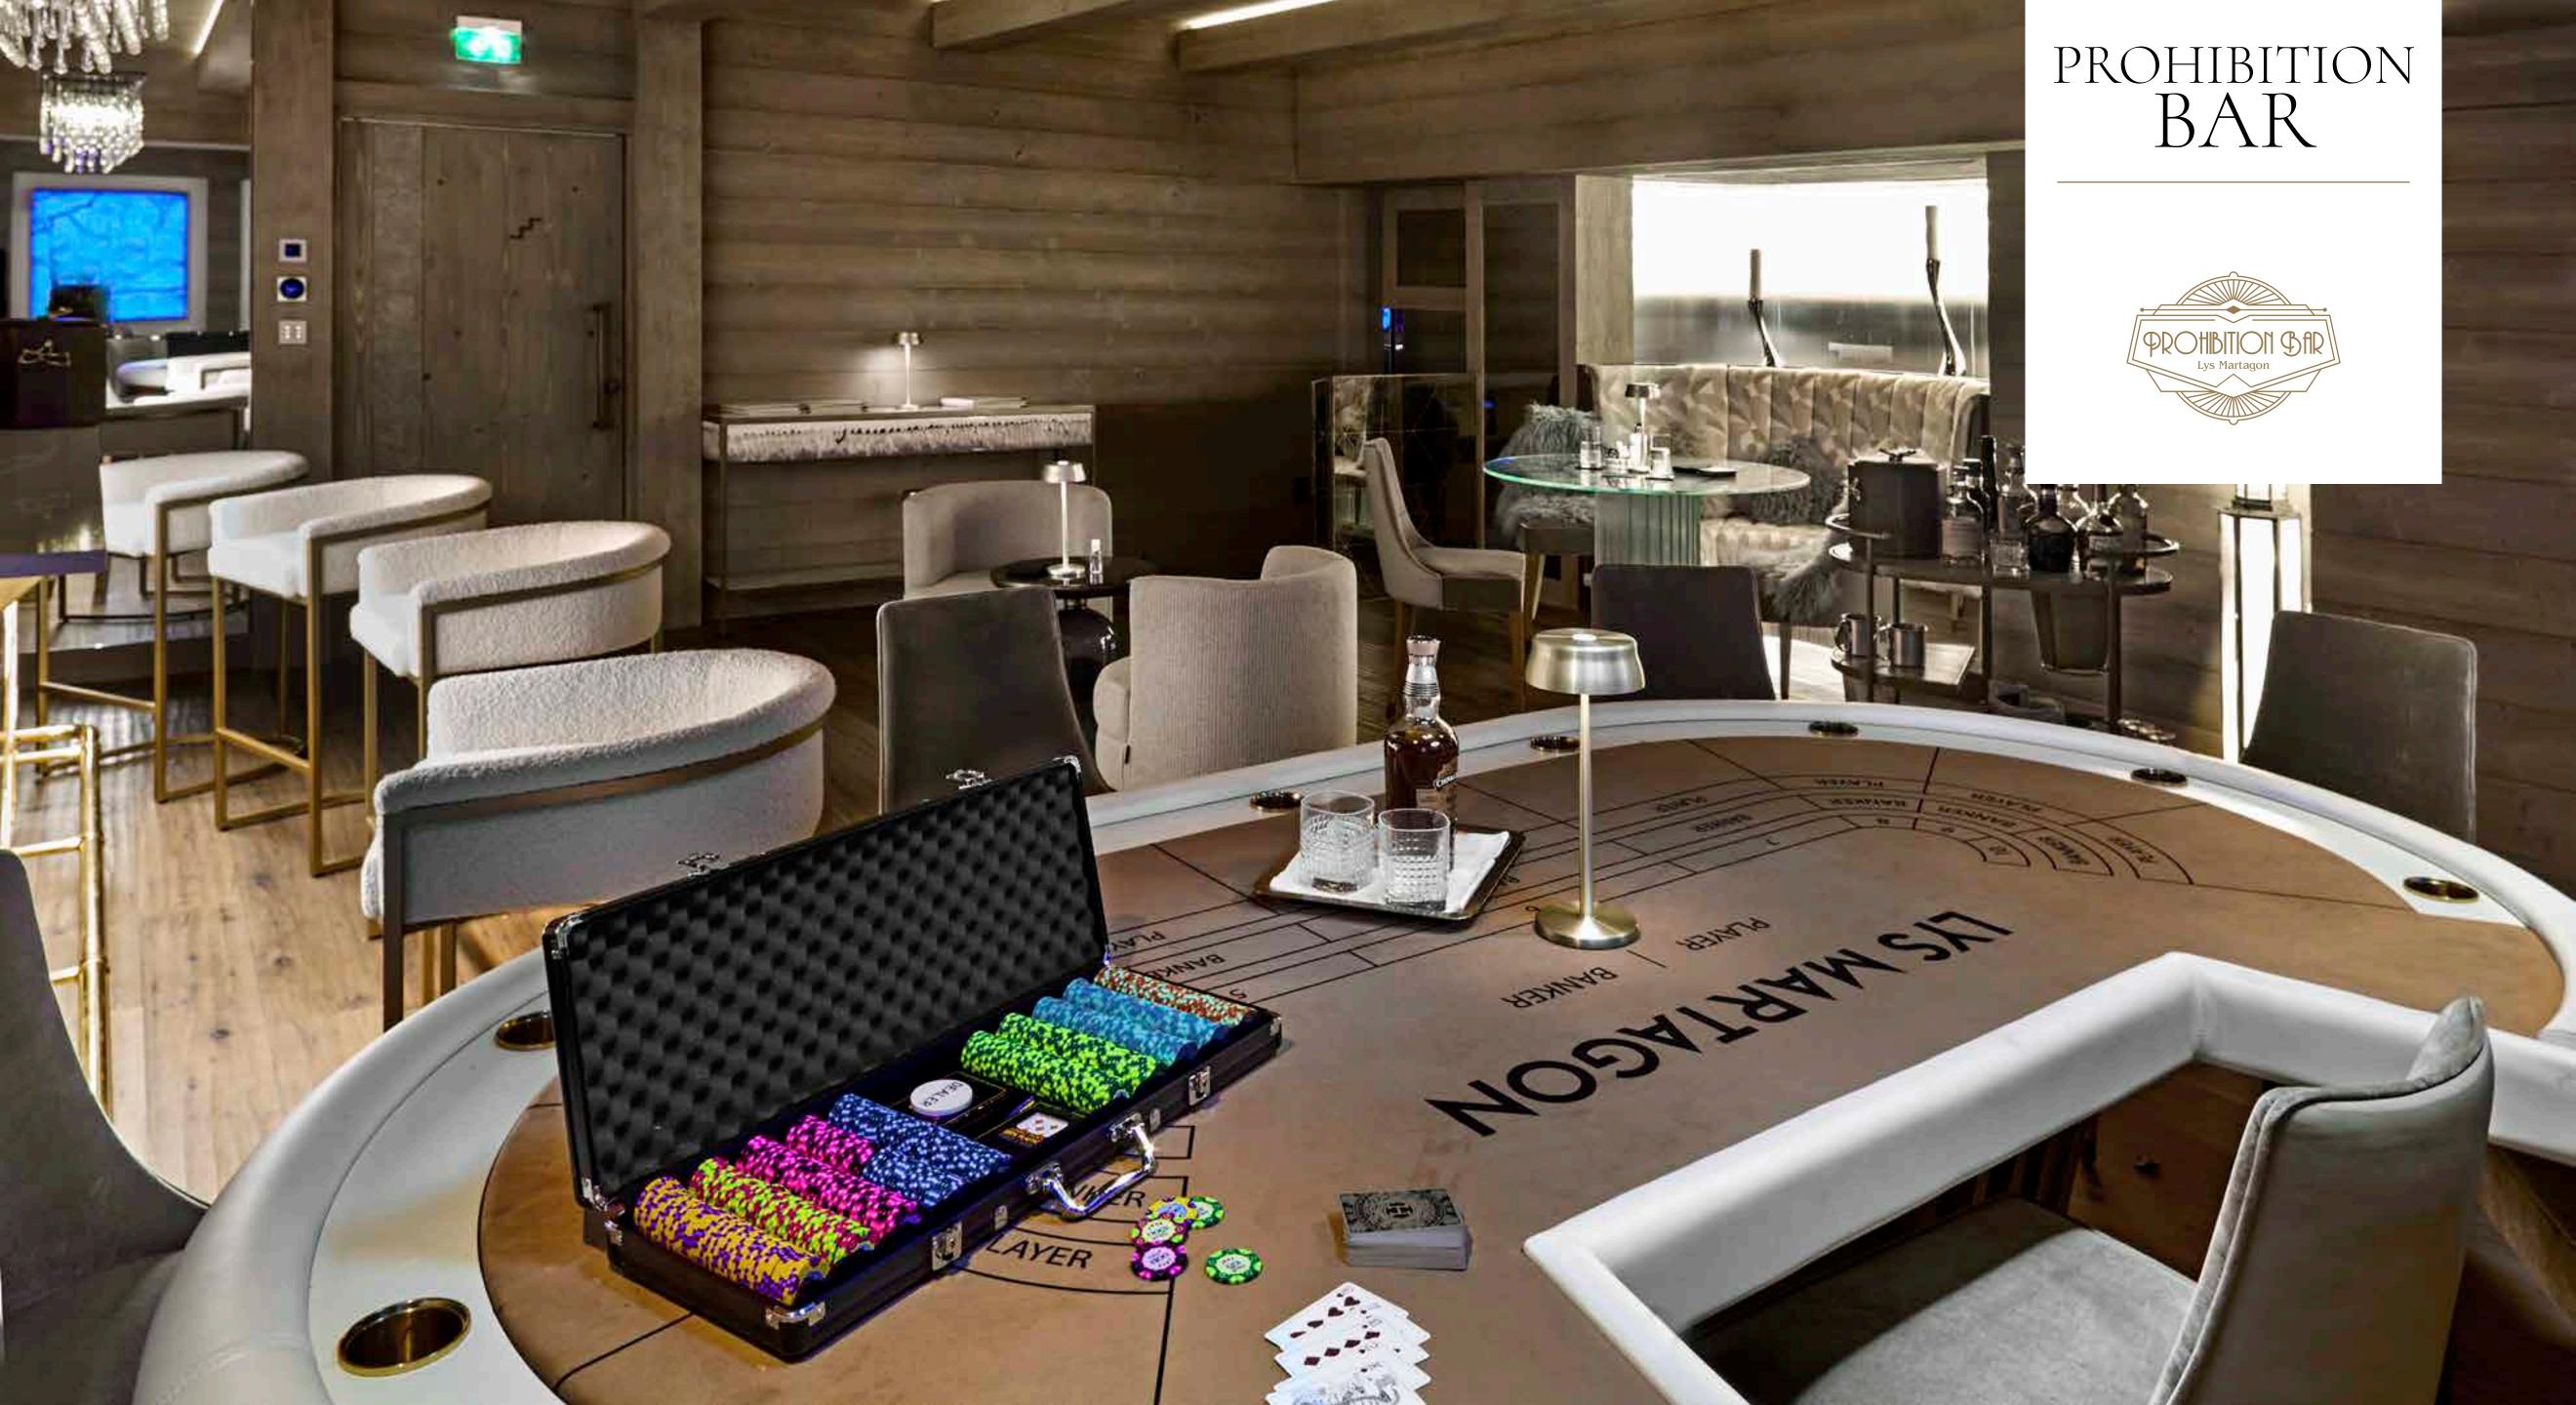

## THE MAGIC of the FORBIDDEN

### «LE PROHIBITION BAR»

For a secret rendezvous, let yourself be surprised by the phantasmagorical atmosphere, the cocktails with the scent of the forbidden to be savoured in the deliciously hushed atmosphere of the 20s.

Welcome to the land of prohibition!

Hidden from view, you will be propelled into another world for a tea-time or an after-hour...

Restaurant «Le Lys»