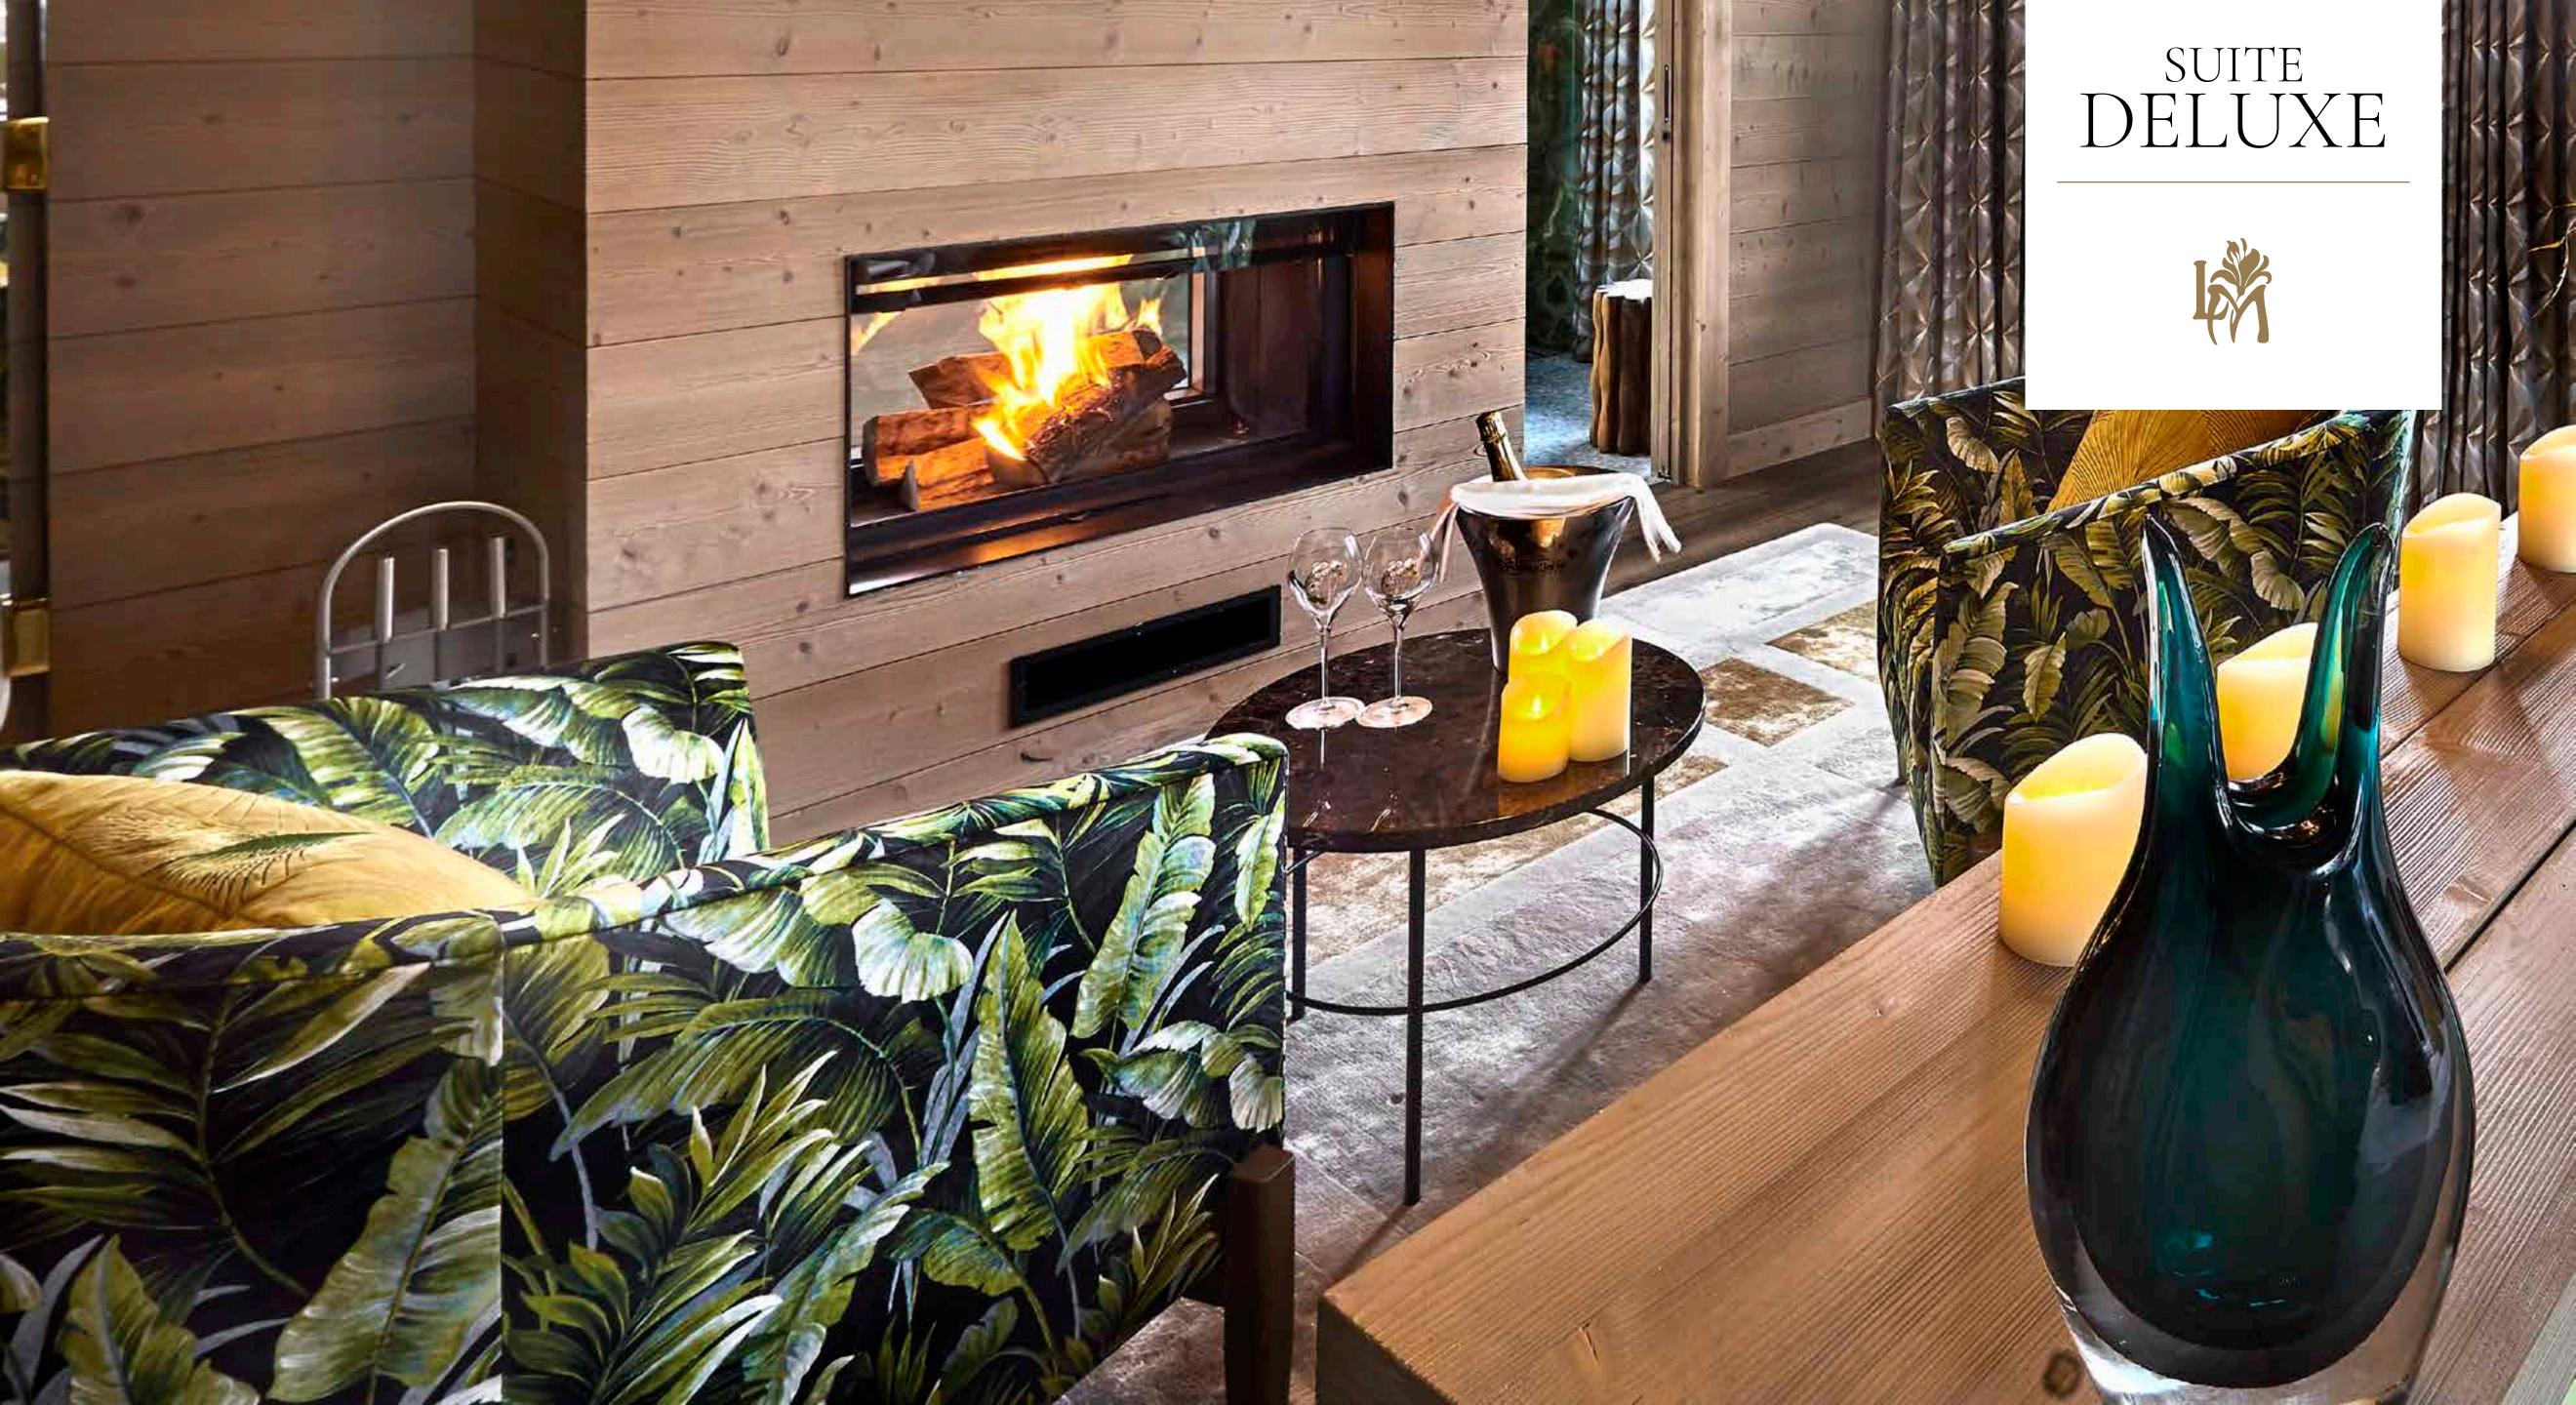

#### SUITE DELUXE

### SUITE DELUXE

- 42 sqm
- Balcony with mountains and garden view
- Queen size bed
- Hair styling station
- Fireplace
- Ipad
- Safety box
- High-speed Wifi
- Sonos Sound system
- Flat screen TV including Apple TV, Chromecast and streaming services (Netflix, YouTube...)
- Minibar
- Nespresso machine
- Bathroom with bathtub and shower cubicle, toilet and bidet
- Newspapers deliveries upon request
- Wake up service