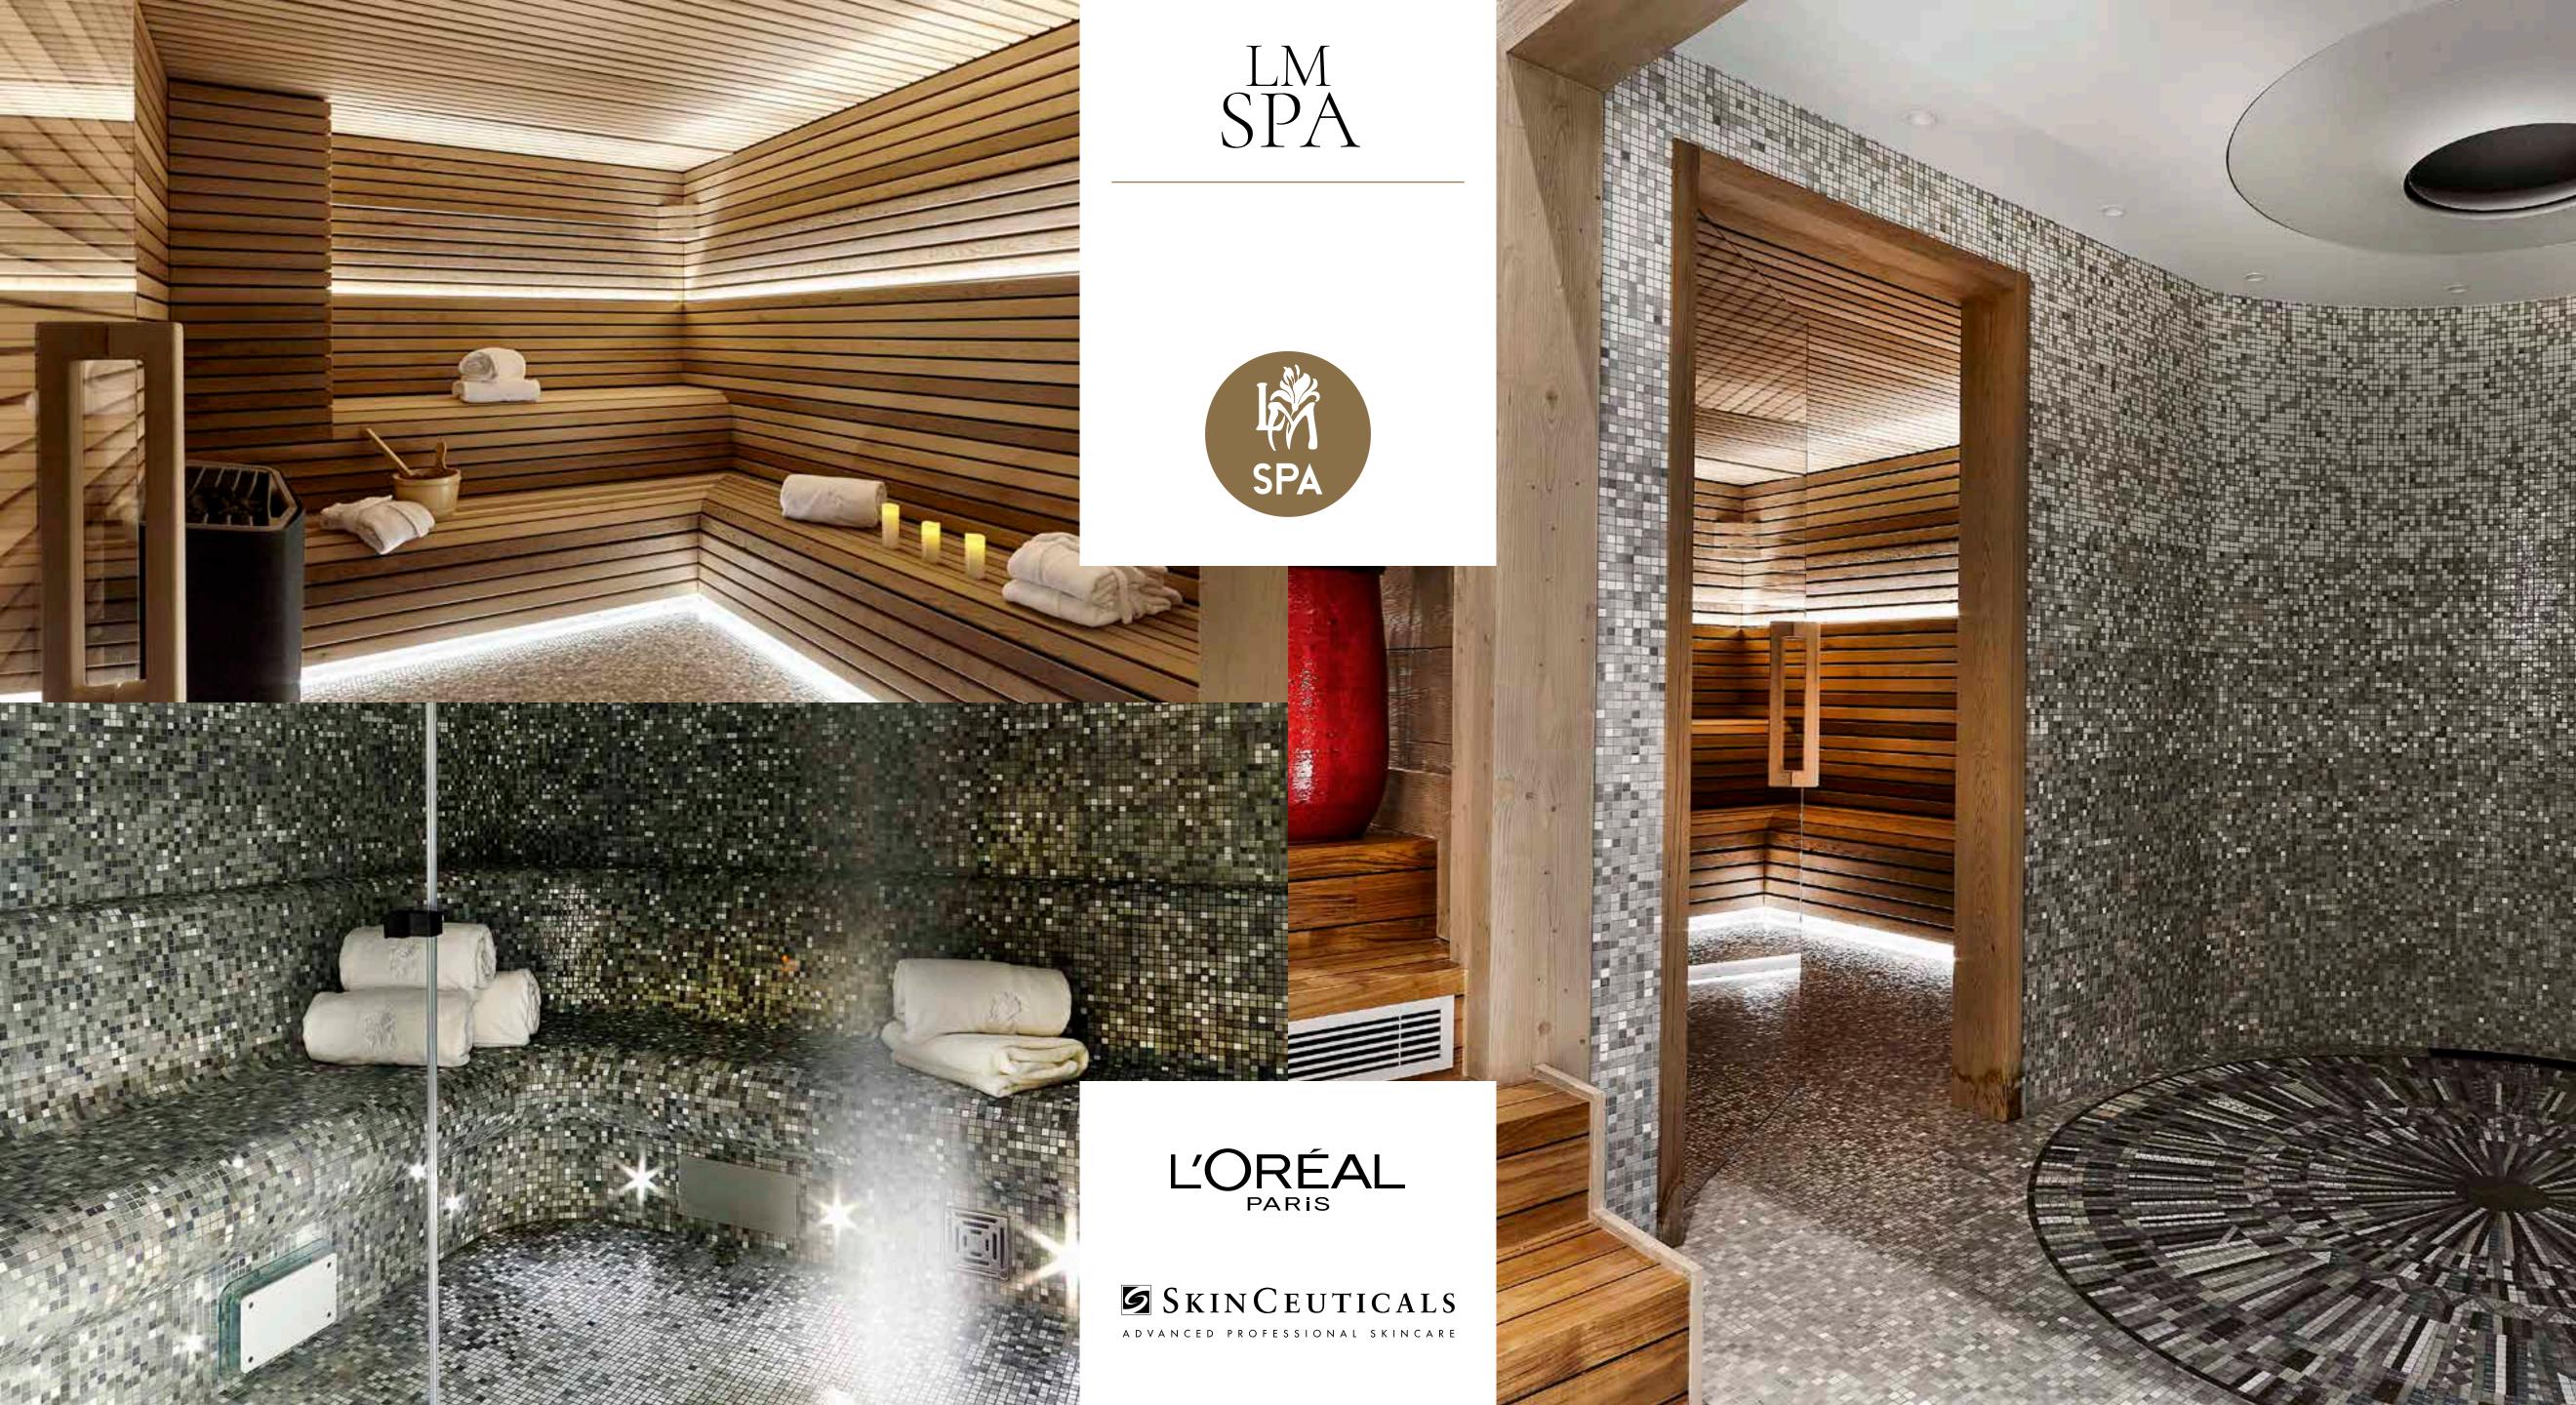

#### LM SPA by SkinCeuticals®

Welcome to the plush atmosphere of our 280 m2 Spa with Art Deco and Art Nouveau accents, their sinuous curves and rounded lines fostering a sense of well-being. Mind and body will experience our Spa as a positive place, with a waterfall wall, indoor swimming pool, relaxation lounge, two sumptuous treatment rooms, a steam room, sauna, ice fountain, a rain shower, and both indoor and outdoor jacuzzis. The Tisanerie allows you to sample our herbal infusions. Our Spa is deliberately located apart from our Fitness Space<sup>\*</sup>, so as to offer a really private haven of peace, full of serenity and softness.

\* Separately located in a different part of the hotel, and equipped with the latest sophisticated professional facilities, our 60 m<sup>2</sup> Fitness Space offers you, for example, physical training, yoga and Pilates courses, and tailored sports coaching (indoor or outdoor).

SKINCEUTICALS ADVANCED PROFESSIONAL SKINCARE

Le Prohibition Bar