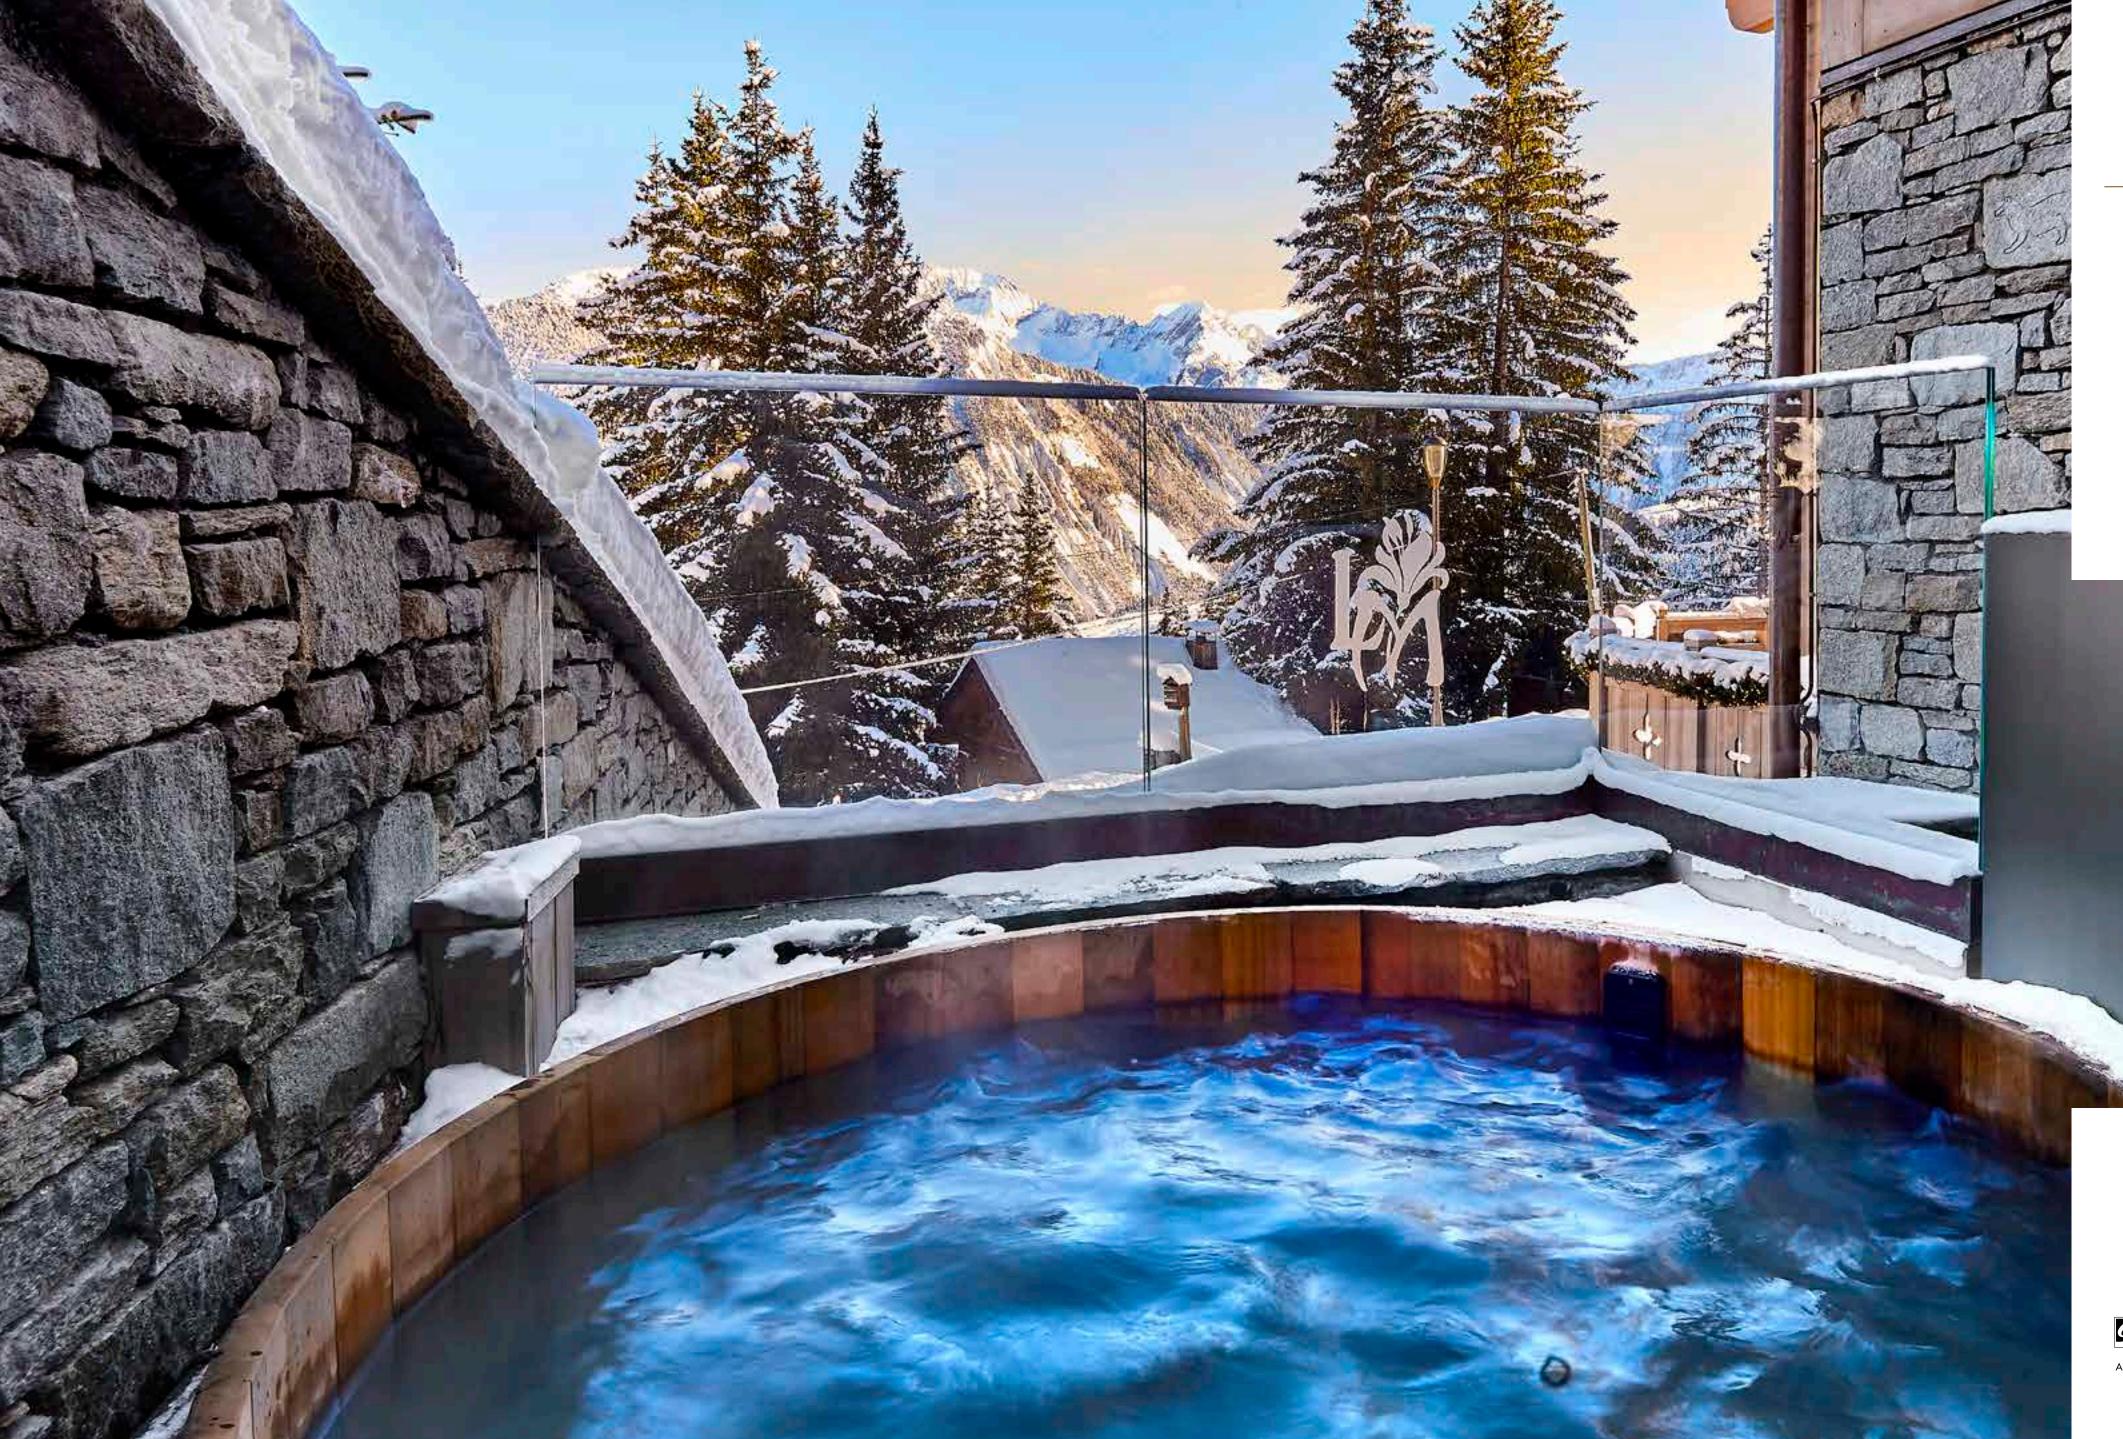

#### LM SPA by SkinCeuticals®

Welcome to the plush atmosphere of our 280 m2 Spa with Art Deco and Art Nouveau accents, their sinuous curves and rounded lines fostering a sense of well-being. Mind and body will experience our Spa as a positive place, with a waterfall wall, indoor swimming pool, relaxation lounge, two sumptuous treatment rooms, a steam room, sauna, ice fountain, a rain shower, and both indoor and outdoor jacuzzis. The Tisanerie allows you to sample our herbal infusions. Our Spa is deliberately located apart from our Fitness Space<sup>\*</sup>, so as to offer a really private haven of peace, full of serenity and softness.