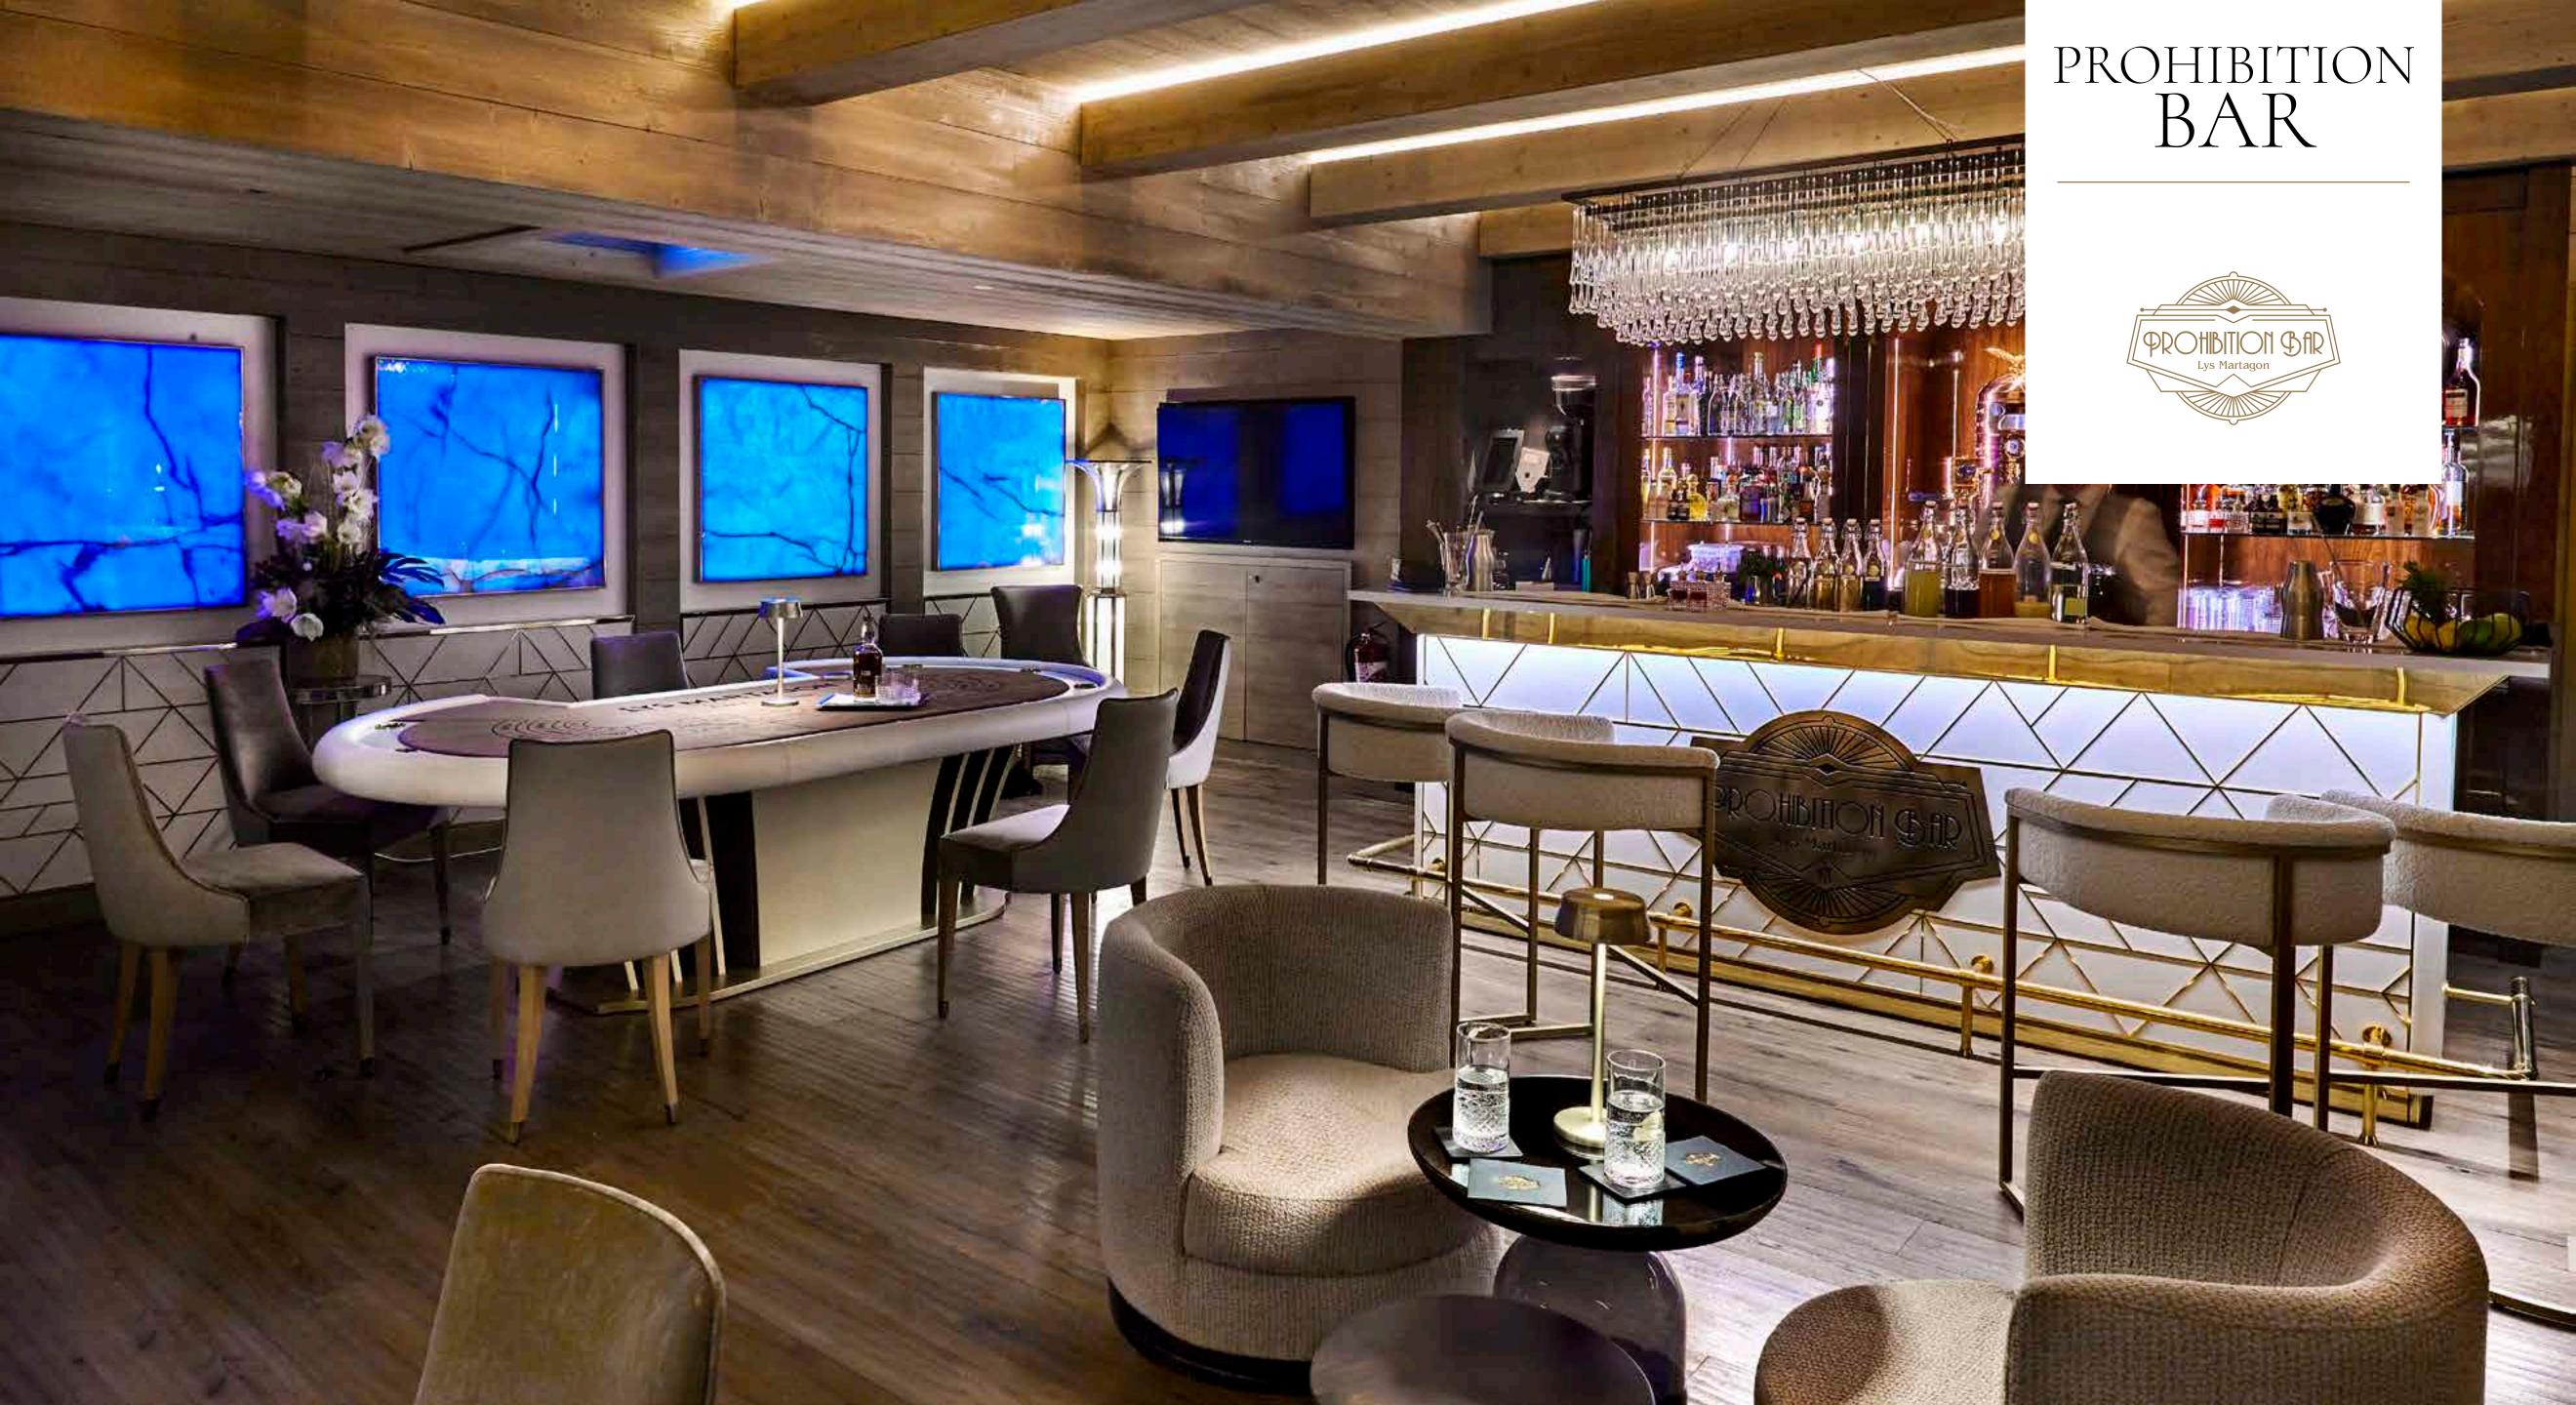

### «LE PROHIBITION BAR»

For a secret rendezvous, let yourself be surprised by the phantasmagorical atmosphere, the cocktails with the scent of the forbidden to be savoured in the deliciously hushed atmosphere of the 20s.

Welcome to the land of prohibition!

Hidden from view, you will be propelled into another world for a tea-time or an after-hour...

Restaurant «Le Lys»