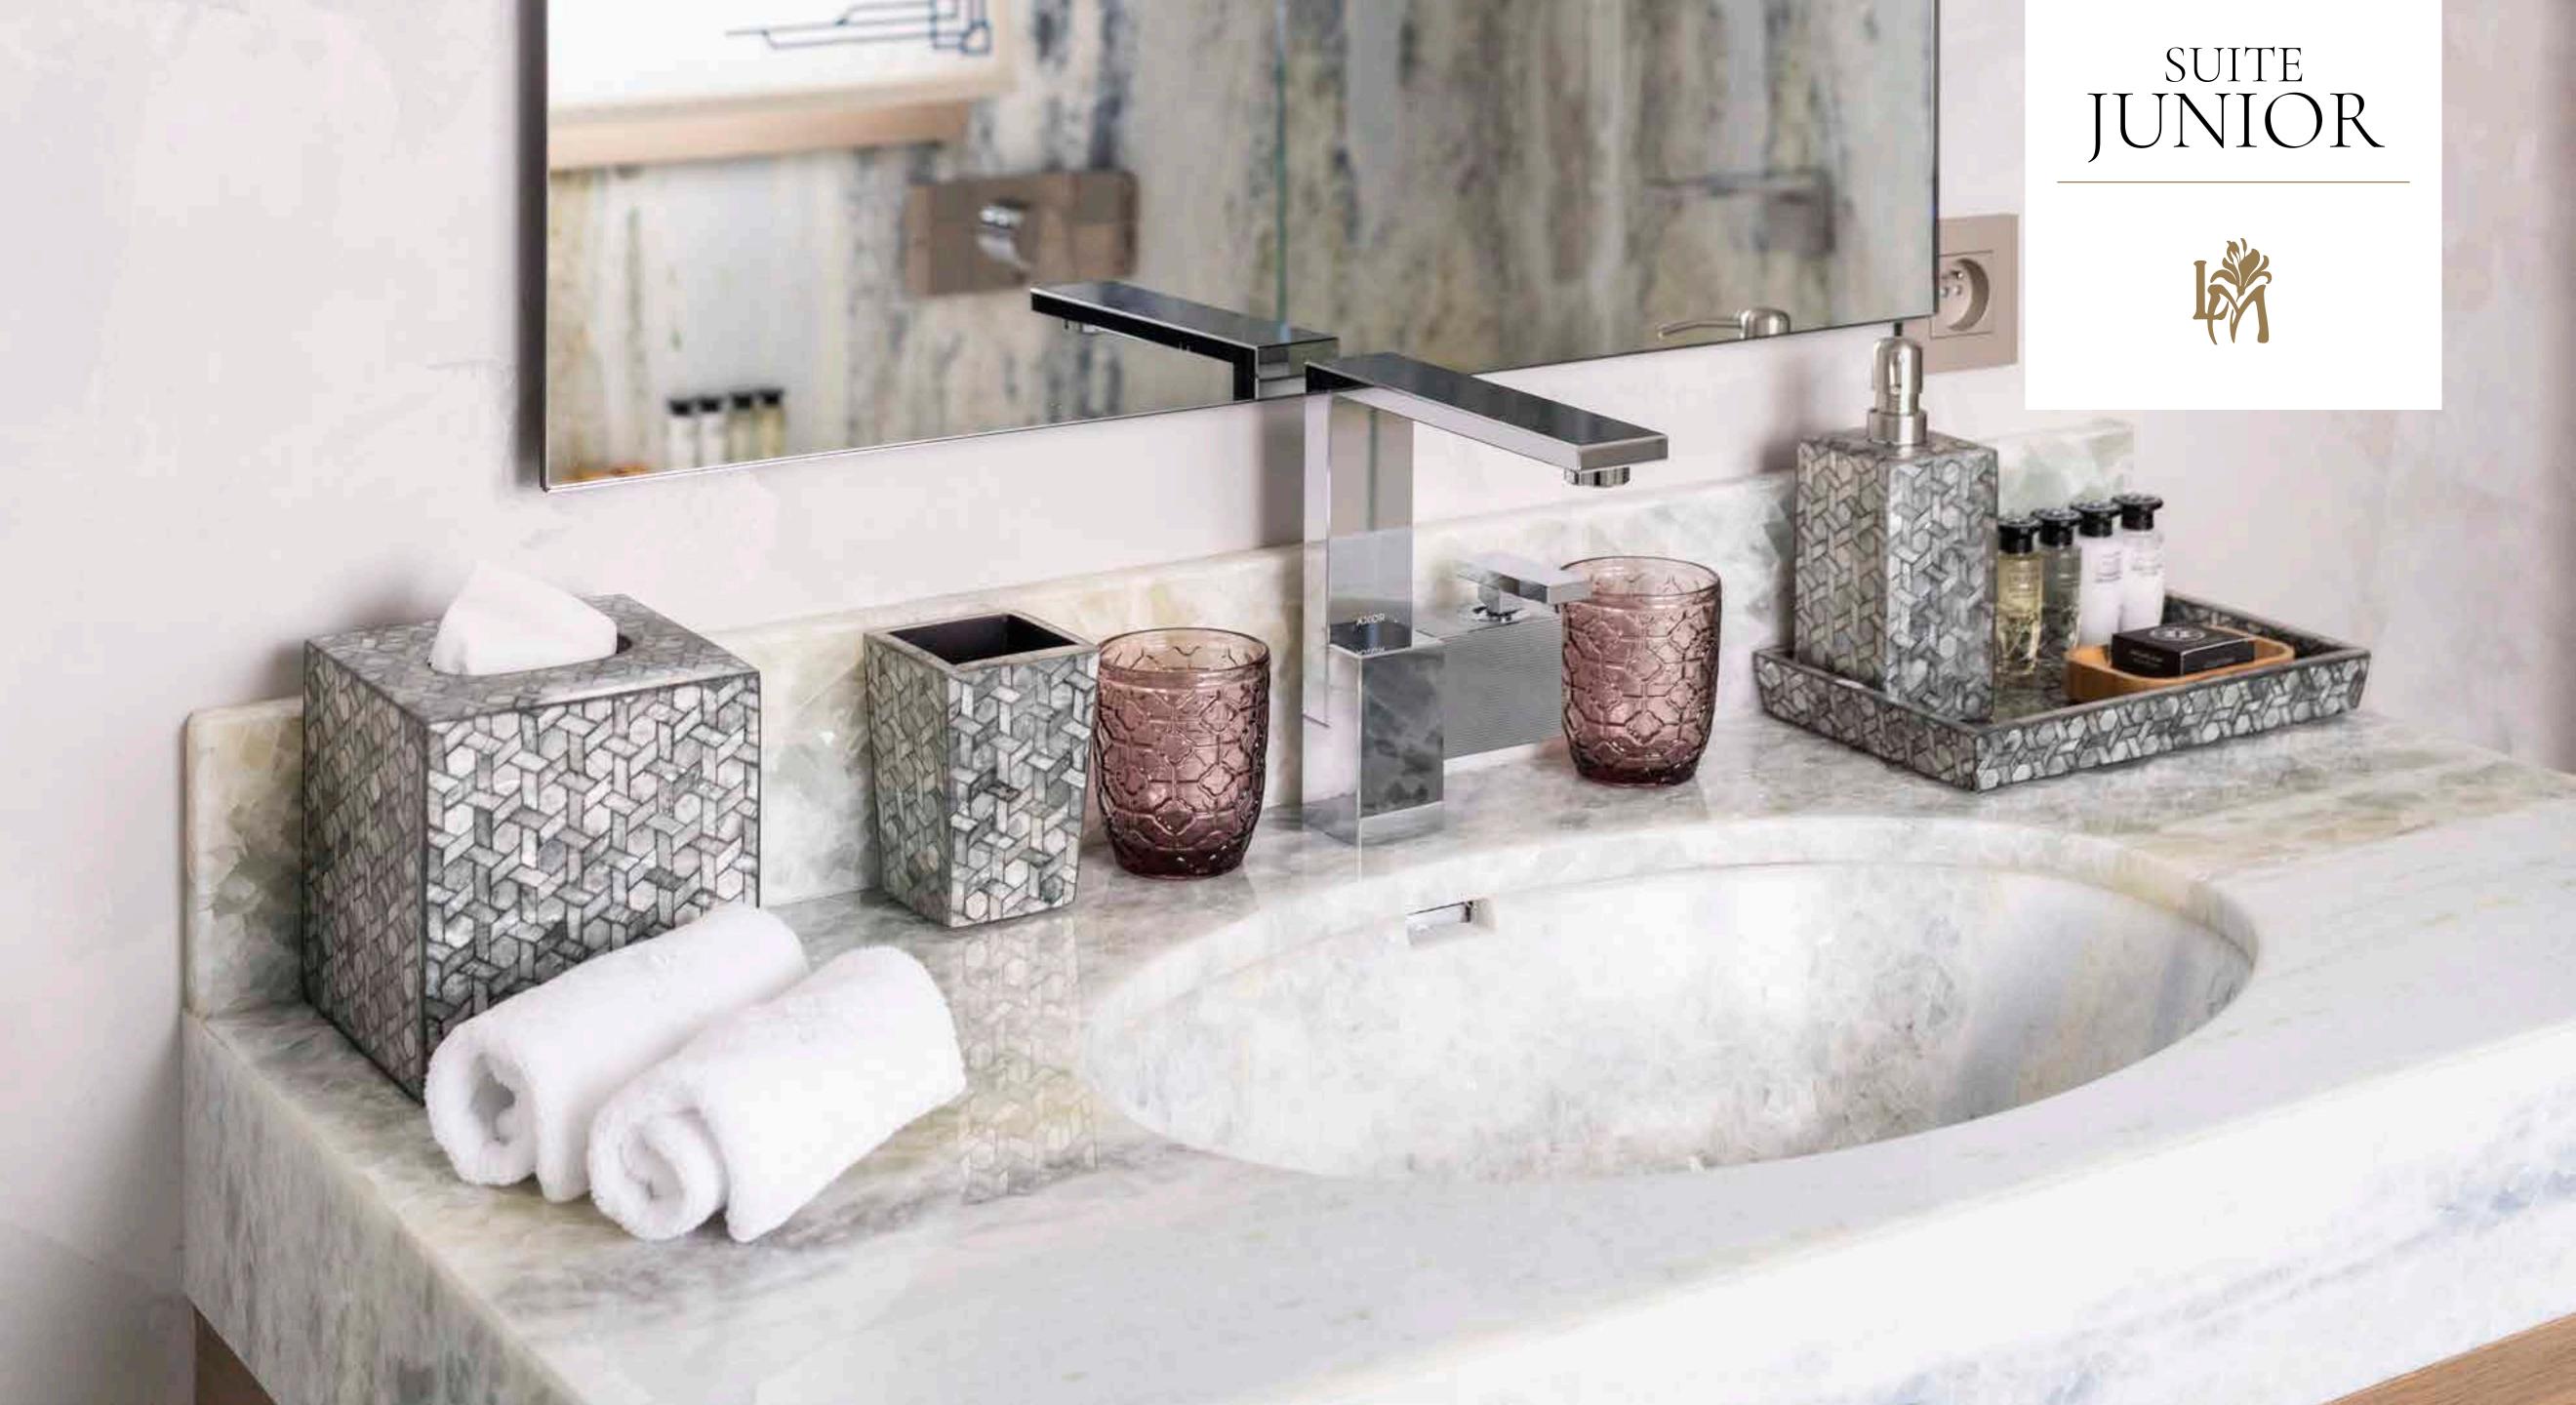

### SUITES JUNIOR

The Junior suites reflect the very architecture of the Lys Martagon itself: Art Deco details,

The organic tones of greens and browns exude Nature; we've thought of everything to help

# JUNIOR

- 42 sqm
- Balcony with mountains and garden view
- Queen size bed
- Separate lounge area
- Ipad
- Safety box
- High-speed Wifi
- Sonos Sound system
- Flat screen TV including Apple TV, Chromecast and strea-
- ming services (Netflix, YouTube...)
- Minibar
- Nespresso machine
- 2 bathrooms with bathtub and shower cubicle,
- 2 toilets, 2 bidets
- Newspapers deliveries upon request
- Wake up service

## SUITE JUNIOR